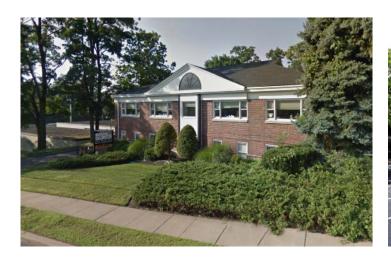

# 301 E. Hanover Ave.

MORRISTOWN, NJ

For Lease

## **Property/Building Features**

- ± 6,714 SF Two (2) Story Brick Building
- · High Visibility near corner of East Hanover and Ridgedale Ave.
- · Monument Signage
- On-Site Private Parking Lot
- Accessible from Routes 10, 24 and I-287
- · Close Proximity to Downtown Morristown
- · Walking Distance to Walmart, TJ Maxx, ShopRite, Starbucks and IHop