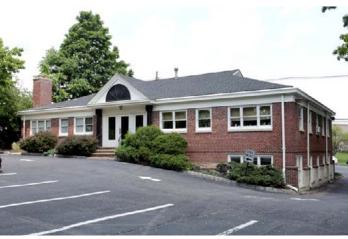

# 301 E. Hanover Ave.

MORRISTOWN, NJ

For Lease

## **Property/Building Features**

- ± 6,714 SF Two (2) Story Brick Building
- · High Visibility near corner of East Hanover and Ridgedale Ave.
- · Monument Signage
- On-Site Private Parking Lot
- Accessible from Routes 10, 24 and I-287
- · Close Proximity to Downtown Morristown
- · Walking Distance to Walmart, TJ Maxx, ShopRite, Starbucks and IHop