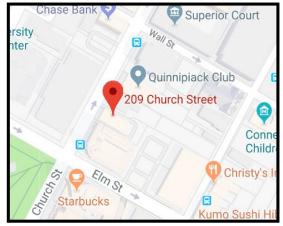

## 209 Church St, New Haven, CT 06510

### FOR SALE: \$3 MM FOR LEASE: \$300K/yr NNN

13,645 SF Well Appointed Office/Bank Building Located in the Heart of Downtown New Haven

- 13,645 SF Building w/ Full Basement
- Prime Downtown New Haven location
- Across the street from New Haven County Courthouse
- Currently Citizen's Bank
- Well Appointed Office Space w large windows & voluminous Lobby, Elevator and Drive-thru window
- Close to Yale University and Hospital
- Unfinished Basement-great for storage

#### Comments:

Classically styled brick office building in the heart of New Haven, directly across the street from the New Haven County Courthouse and the New Haven Green. Walking distance from all New Haven has to offer; restaurants, cultural events, mass transit, New Haven Library, Yale University and Hospital. Perfectly outfitted for a Non-Profit or other office use. 8,953 SF available for Lease at \$300K per year, NNN. Parking on site. Ken Ginsberg Broker (203) 376-6266 ken@kngrealty.com