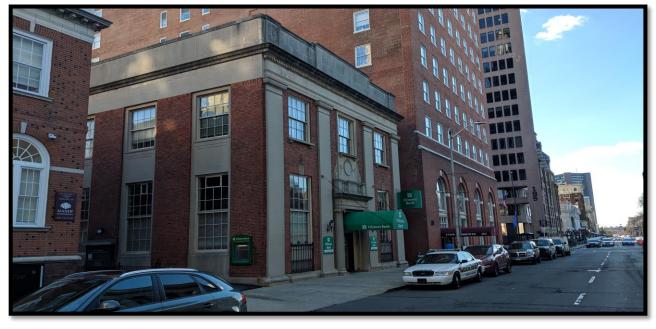

## 209 Church St, New Haven, CT 06510

### FOR SALE: \$3 MM FOR LEASE: \$300K/yr NNN

13,645 SF Well Appointed Office/Bank Building Located in the Heart of Downtown New Haven

- 13,645 SF Building w/ Full Basement
- Prime Downtown New Haven location
- Across the street from New Haven County Courthouse
- Currently Citizen's Bank
- Well Appointed Office Space w large windows & voluminous Lobby, Elevator and Drive-thru window
- Close to Yale University and Hospital
- Unfinished Basement-great for storage

#### Comments:

Classically styled brick office building in the heart of New Haven, directly across the street from the New Haven County Courthouse and the New Haven Green. Walking distance from all New Haven has to offer; restaurants, cultural events, mass transit, New Haven Library, Yale University and Hospital. Perfectly outfitted for a Non-Profit or other office use. 8,953 SF available for Lease at \$300K per year, NNN. Parking on site. Ken Ginsberg Broker (203) 376-6266 ken@kngrealty.com