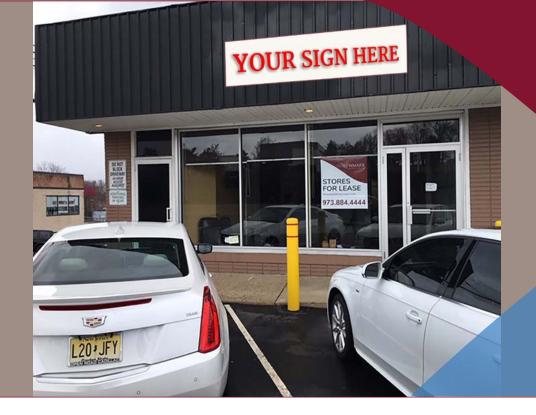

# 58 Route 10 West

EAST HANOVER, NJ

## **Available Space**

- ± 2,400 SF
- · Available Immediately
- · Newly renovated
- · ADA bathroom

## **Property/Building Features**

- ± 10,000 SF Strip Center
- · Busy Route 10 and Ridgedale Avenue
- 50 Parking Spaces
- · Strong mix of national and local retailers
- · Close to Route 280, 287 and Morristown Airport
- · Major corporations close by Novartis, MetLife and Bayer