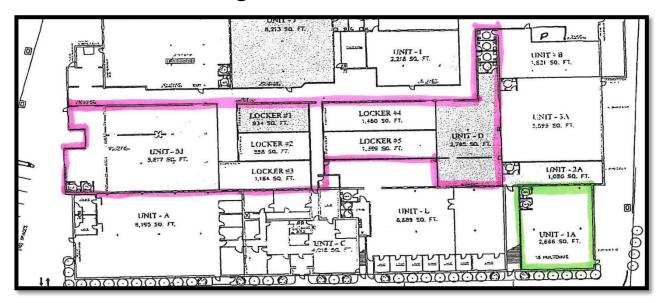

- Spaces can be combined for a total of 14,857:
- Unit M = 5,817 SF
- Locker #1 = 934 SF
- Locker #2 = 953 SF
- Locker #3 = 1,184 SF
- All 4 spaces = 8,888 SF
- Unit 1A = 2,666 SF
- Unit M has 3 Overhead Doors, 2 Offices and Bathroom w/ shower
- Shared Loading Docks available
- Plenty of Parking on site
- Handicap Accessible

## Comments:

8 spaces are available for lease to accommodate a variety of needs. 7 of them may be combined for a contiguous area. Ideal for small manufacturing, distribution or trade business. Offices are air conditioned; steam heat for all spaces. Shared Loading Docks available w/ Overhead Doors. There is plenty of parking! Handicap accessible.