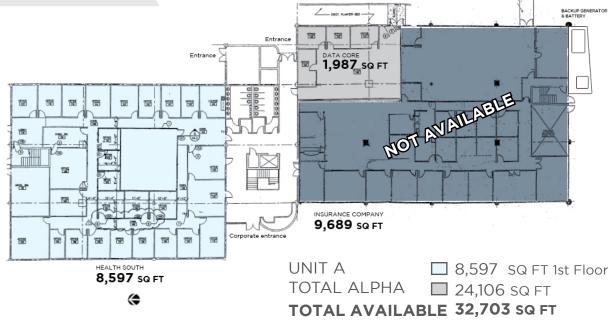

E HEADQUARTERS**

SOUTHEAST **FLORIDA** 

6300 NW 5th Way, Fort Lauderdale, FL 33309

- Immediate Occupancy
- **Quality High-Tech Office Building**
- High Power 1,600 AMPS
- Ideal for a Data Center / Tech Company •
- **Backup Generator on Premise**
- Extra A/C Units in Computer Lab Rooms
- Great Work Force in Surrounding Areas
- Lot Size 150,000 ± SQ FT (3.44 3 Acres)
- Zoning CC (Commerce Center) •
- Walk Score: 38 / Transit Score: 43
- Tenant Responsible for Meter Utilities
- Parking: 6.3 for every  $1,000 \pm SQ$  FT
- Improvements done includes Cabling, A/C,
- Build-out & Power which Exceeds \$1 Million.
- Also Available For Sale













http://bit.ly/2IJIwa2

\$17 BASE RENT + NNN

## \$5.25 OPEX CAM + SALES TAX





6300 NW 5th Way, Fort Lauderdale, FL 33309

## **FIRST FLOOR**



SECOND FLOOR