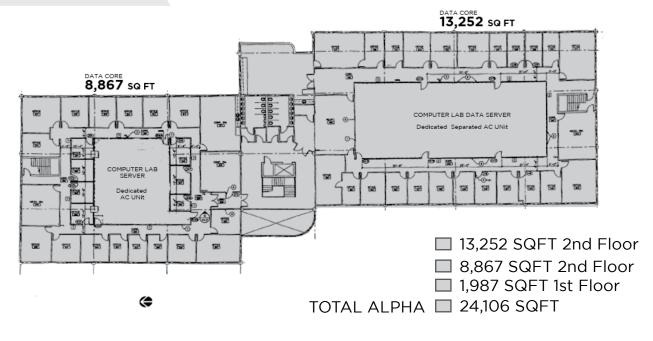

SOUTHEAST **FLORIDA** 

6300 NW 5th Way, Fort Lauderdale, FL 33309

- Immediate Occupancy
- **Quality High-Tech Office Building**
- High Power 1,600 AMPS
- Ideal for a Data Center / Tech Company •
- **Backup Generator on Premise**
- Extra A/C Units in Computer Lab Rooms
- Great Work Force in Surrounding Areas
- Lot Size 150,000 ± SQ FT (3.44 3 Acres)
- Zoning CC (Commerce Center) •
- Walk Score: 38 / Transit Score: 43
- Tenant Responsible for Meter Utilities
- Parking: 6.3 for every  $1,000 \pm SQ$  FT
- Improvements done includes Cabling, A/C,
- Build-out & Power which Exceeds \$1 Million.
- Also Available For Sale













http://bit.ly/2IJIwa2

\$17 BASE RENT + NNN

## \$5.25 OPEX CAM + SALES TAX





6300 NW 5th Way, Fort Lauderdale, FL 33309

## **FIRST FLOOR**



SECOND FLOOR