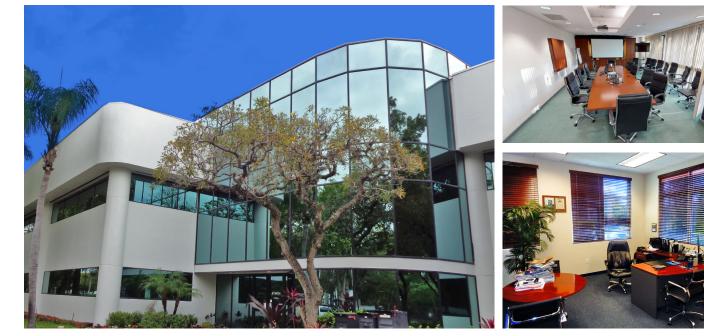

## FOR LEASE HIGH TECH **OFFICE HEADQUARTERS**

SOUTHEAST **FLORIDA** 

6300 NW 5th Way, Fort Lauderdale, FL 33309

- Immediate Occupancy
- **Quality High-Tech Office Building**
- High Power 1,600 AMPS
- Ideal for a Data Center / Tech Company •
- **Backup Generator on Premise**
- Extra A/C Units in Computer Lab Rooms
- Great Work Force in Surrounding Areas
- Lot Size 150,000 ± SQ FT (3.44 3 Acres)
- Zoning CC (Commerce Center) •
- Walk Score: 38 / Transit Score: 43
- Tenant Responsible for Meter Utilities
- Parking: 6.3 for every  $1,000 \pm SQ$  FT
- Improvements done includes Cabling, A/C,
- Build-out & Power which Exceeds \$1 Million.
- Also Available For Sale