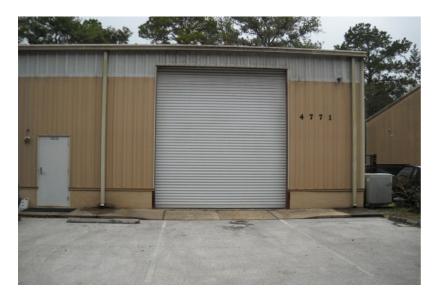

PARCEL# 31-28-23-000000-022070

Bay 103 is 6,200 sq. ft. has 2 offices, reception area and rest rooms. It is fully insulated and air conditioned, if needed.

It is located just west of Lakeland Linder Regional Airport and just a few minutes drive to County Line Rd., the Polk Parkway and I-4.