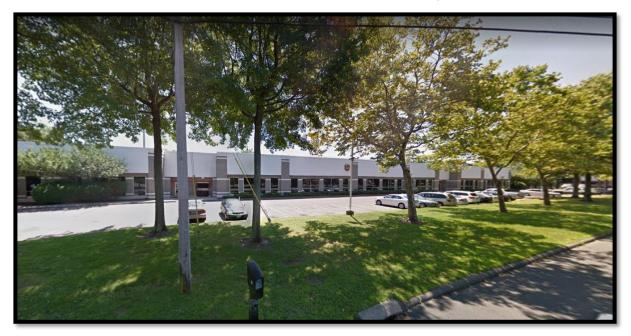

### FOR LEASE: \$8.50/SF NNN

14,000 SF Warehouse Space Well Appointed Office area 22' High Ceilings 2 Loading Docks

14,000 SF
Additional Adjacent SF may be available
2 Loading docks
Well Appointed Office Space w large windows
EZ access to I-95
22' high ceilings

#### 58 Robinson Blvd, Orange CT 06477

<u>Comments:</u> Well appointed warehouse space with high ceilings and well appointed office space. Available at \$8.50/SF NNN. Additional adjacent space may be available. Fully sprinklered building with 22' ceilings and 2 loading docks. Pharma grade finish. Join UPS and Nature's First. Easy access to I-95. Ken Ginsberg Broker (203) 376-6266 ken@kngrealty.com