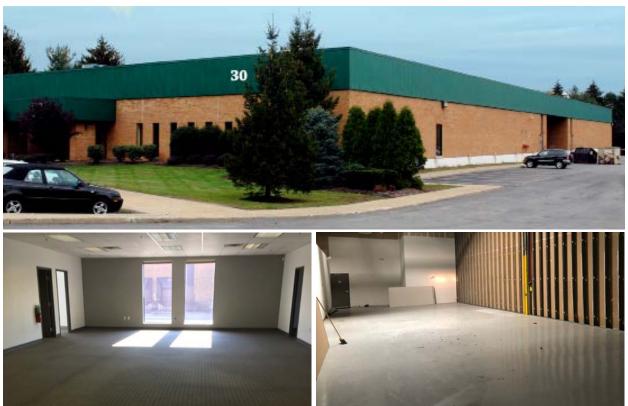

# 30 Hook Mountain Rd.

PINEBROOK, NJ

For Sublease

### **Available Space**

- ± 6600 SF
  - ± 4300 Office
  - ± 2250 SF High Ceiling Storage Space (Must Be Leased With Office Space)
- · Spacious Entrance/Reception Area
- 12 Private Offices
- · His & Hers Bathrooms
- Breakroom

#### **Property/Building Features**

- ± 51,570 SF Free Standing Building
- 2 Designated Parking Areas/ 90 Striped Spots
- · Close to Restaurants, Banks, Shopping and Hotels
- Immediate Access Routes I-80, 46 and I-287
- Approximately 25 Miles to New York City, Lincoln Tunnel, Newark Airport and George Washington Bridge