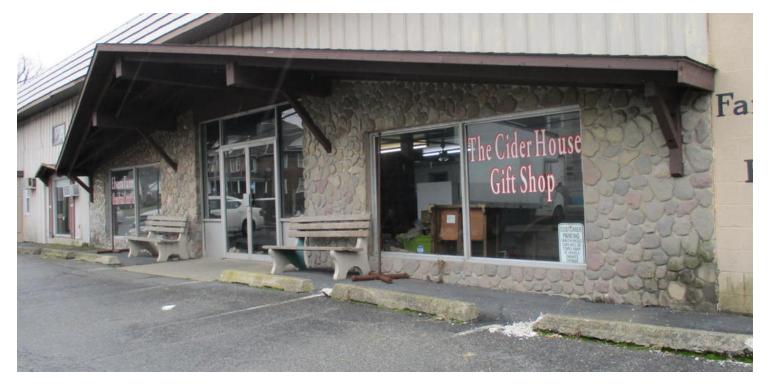

# Large Open Retail Space Available for Lease

506 E Main Street, Pen Argyl, PA 18072

#### **OFFERING SUMMARY PROPERTY OVERVIEW** 5000 SF of open retail space in building zoned General Business; located on Available SF: 5,000 SF busy Route 512; plenty of visibility from the street, good signage, and plenty of off-street parking; lease includes all utilities and CAM Lease Rate: \$3,750.00 SF/yr (NN) LOCATION OVERVIEW Route 512 in Pen Argyl Boro Lot Size: 0.83 Acres **PROPERTY HIGHLIGHTS** • 5000 SF of clean open retail space Year Built: 1950 · All utilities including electric, sewer, water, trash, and CAM included **Building Size:** 5,000 SF • Additional 3000 SF of space available for additional rent if rent if needed Busy Route 512 - good visibility and off-street parking Zoning: **General Business** Market: Northampton County Pen Argyl Borough Submarket: