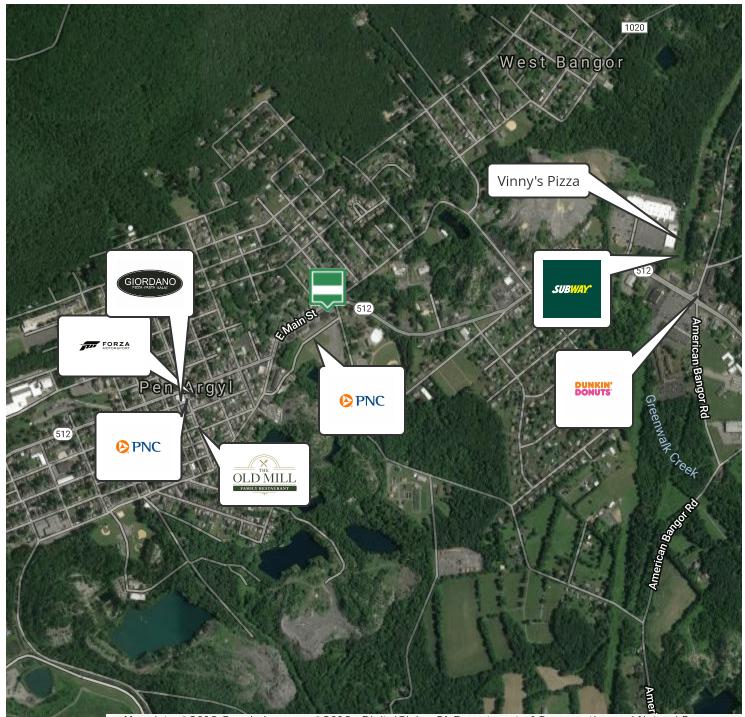

## Large Open Retail Space Available for Lease

506 E Main Street, Pen Argyl, PA 18072

Google

Map data ©2018 Google Imagery ©2018 , DigitalGlobe, PA Department of Conservation and Natural Resources-PAMAP/USGS, USDA Farm Service Agency