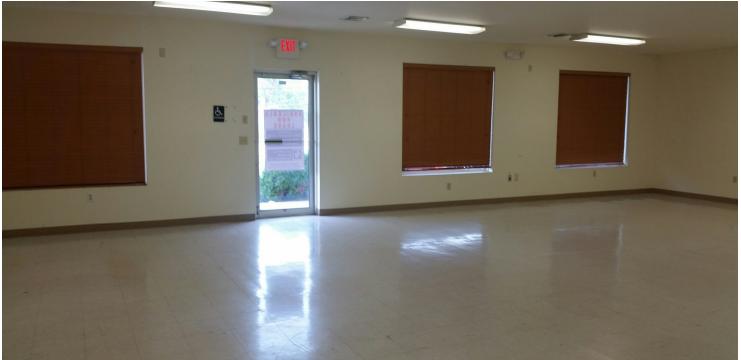

2,000 SF Retail Space located on Route 611 in the Fountain Springs East Plaza. Back room, kitchen area, double door, and rear door for loading. Price includes CAM and trash.

### **PROPERTY HIGHLIGHTS**

- 2,000 SF retail space in retail center
- Located in Fountain Springs East plaza
  - · Consists of back room, kitchen area, double door and rear door for loading
- Includes CAM and trash
  - Central air
- Monroe County · Zoned Commercial