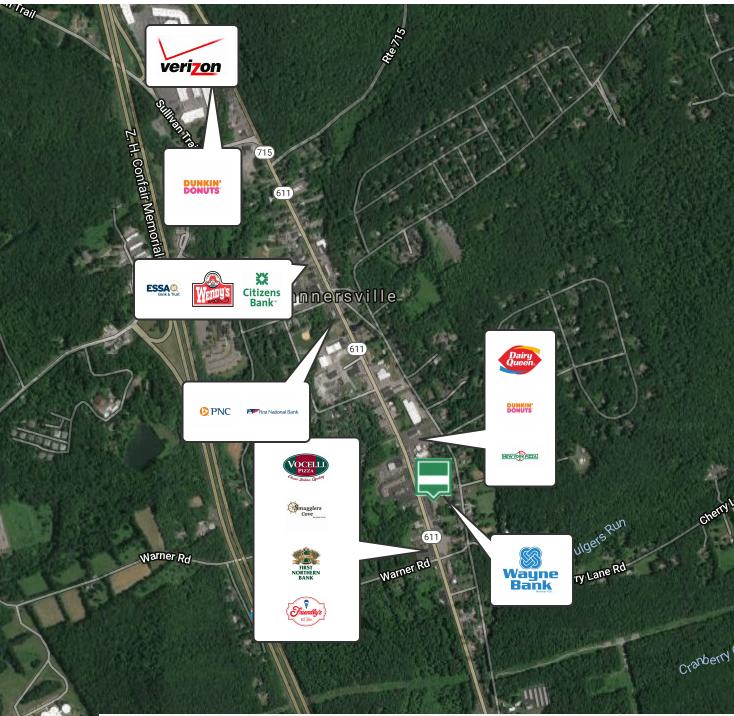

### LOCATION OVERVIEW

Located right on Route 611 in the Fountain Springs Plaza. Close to I-80, 715, & 940