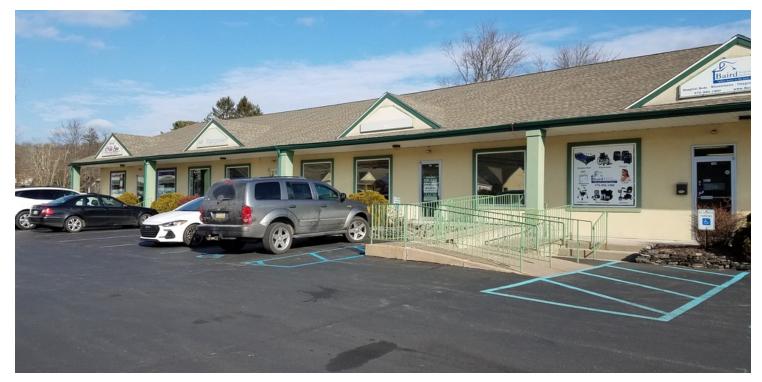

2,000 SF Retail Space located on Route 611 in the Fountain Springs East Plaza. Back room, kitchen area, double door, and rear door for loading. Price includes CAM and trash.

### **PROPERTY HIGHLIGHTS**

- 2,000 SF retail space in retail center
- Located in Fountain Springs East plaza
  - · Consists of back room, kitchen area, double door and rear door for loading
- Includes CAM and trash
  - Central air
- Monroe County · Zoned Commercial