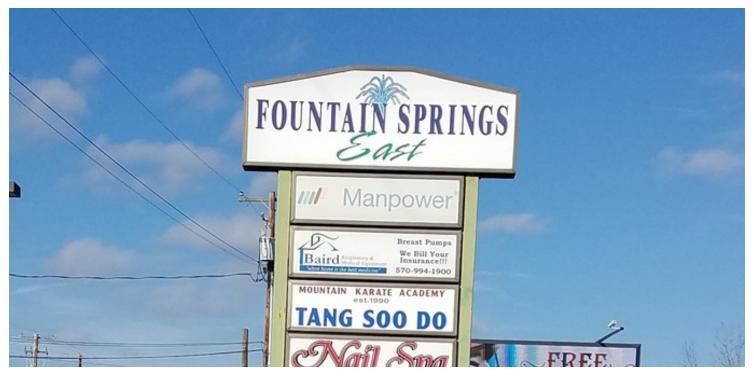

2,000 SF Retail Space located on Route 611 in the Fountain Springs East Plaza. Back room, kitchen area, double door, and rear door for loading. Price includes CAM and trash.

### **PROPERTY HIGHLIGHTS**

- 2,000 SF retail space in retail center
- Located in Fountain Springs East plaza
  - · Consists of back room, kitchen area, double door and rear door for loading
- Includes CAM and trash
  - Central air
- Monroe County · Zoned Commercial