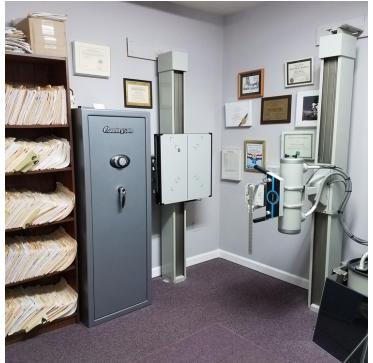

## **1,620 SF Commercial Building** for Medical/Office

231 Friemann Ln, Sciota, PA 18354

| OFFERING SUMMARY |                        | PROPERTY OVERVIEW                                                                                                                                                                                                                  |  |
|------------------|------------------------|------------------------------------------------------------------------------------------------------------------------------------------------------------------------------------------------------------------------------------|--|
| Available SF:    | 1,620 SF               | 1,620 SF Commercial building for lease. Newer construction. Large reception area, 5 exam rooms, X-ray room and storage. Signage and highly visible. Ideal setup for medical or office use. On site parking. Former medical office. |  |
| Lease Rate:      | \$2,400.00 SF/yr (NNN) |                                                                                                                                                                                                                                    |  |
|                  |                        | LOCATION OVERVIEW                                                                                                                                                                                                                  |  |
| Lot Size:        | 2.45 Acres             | Located right on Route 209 just before the Chestnuthill Diner. Only a mile to Route 33                                                                                                                                             |  |
|                  |                        | PROPERTY HIGHLIGHTS                                                                                                                                                                                                                |  |
| Building Size:   | 1,620 SF               | 1620 SF Stand along building                                                                                                                                                                                                       |  |
|                  |                        | Was formerly a medical office                                                                                                                                                                                                      |  |
| Zoning:          | Commercial             | On-site parking                                                                                                                                                                                                                    |  |
|                  |                        | • Signage                                                                                                                                                                                                                          |  |
| Market:          | Monroe County          | Good highway visibility                                                                                                                                                                                                            |  |
| Submarket:       | Hamilton Township      |                                                                                                                                                                                                                                    |  |
|                  |                        |                                                                                                                                                                                                                                    |  |