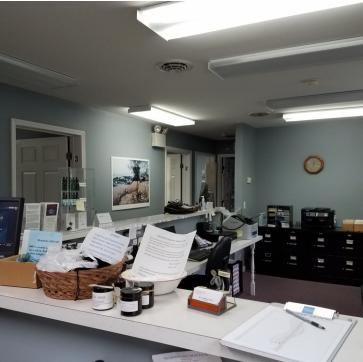

## **1,620 SF Commercial Building** for Medical/Office

231 Friemann Ln, Sciota, PA 18354

| OFFERING SUMMARY |                        | PROPERTY OVERVIEW                                                                                                                                                                                                                  |  |
|------------------|------------------------|------------------------------------------------------------------------------------------------------------------------------------------------------------------------------------------------------------------------------------|--|
| Available SF:    | 1,620 SF               | 1,620 SF Commercial building for lease. Newer construction. Large reception area, 5 exam rooms, X-ray room and storage. Signage and highly visible. Ideal setup for medical or office use. On site parking. Former medical office. |  |
| Lease Rate:      | \$2,400.00 SF/yr (NNN) |                                                                                                                                                                                                                                    |  |
|                  |                        | LOCATION OVERVIEW                                                                                                                                                                                                                  |  |
| Lot Size:        | 2.45 Acres             | Located right on Route 209 just before the Chestnuthill Diner. Only a mile to Route 33                                                                                                                                             |  |
|                  |                        | PROPERTY HIGHLIGHTS                                                                                                                                                                                                                |  |
| Building Size:   | 1,620 SF               | 1620 SF Stand along building                                                                                                                                                                                                       |  |
|                  |                        | Was formerly a medical office                                                                                                                                                                                                      |  |
| Zoning:          | Commercial             | On-site parking                                                                                                                                                                                                                    |  |
|                  |                        | • Signage                                                                                                                                                                                                                          |  |
| Market:          | Monroe County          | Good highway visibility                                                                                                                                                                                                            |  |
| Submarket:       | Hamilton Township      |                                                                                                                                                                                                                                    |  |
|                  |                        |                                                                                                                                                                                                                                    |  |