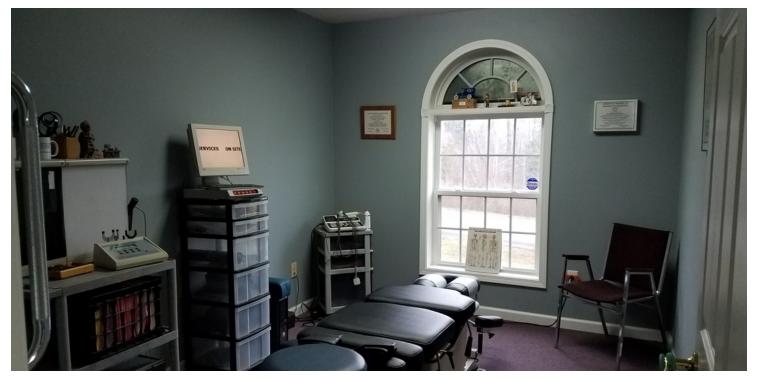

## **1,620 SF Commercial Building** for Medical/Office

231 Friemann Ln, Sciota, PA 18354

| OFFERING SUMMARY |                        | PROPERTY OVERVIEW                                                                                                                                                                                                                  |  |
|------------------|------------------------|------------------------------------------------------------------------------------------------------------------------------------------------------------------------------------------------------------------------------------|--|
| Available SF:    | 1,620 SF               | 1,620 SF Commercial building for lease. Newer construction. Large reception area, 5 exam rooms, X-ray room and storage. Signage and highly visible. Ideal setup for medical or office use. On site parking. Former medical office. |  |
| Lease Rate:      | \$2,400.00 SF/yr (NNN) |                                                                                                                                                                                                                                    |  |
|                  |                        | LOCATION OVERVIEW                                                                                                                                                                                                                  |  |
| Lot Size:        | 2.45 Acres             | Located right on Route 209 just before the Chestnuthill Diner. Only a mile to Route 33                                                                                                                                             |  |
|                  |                        | PROPERTY HIGHLIGHTS                                                                                                                                                                                                                |  |
| Building Size:   | 1,620 SF               | 1620 SF Stand along building                                                                                                                                                                                                       |  |
|                  |                        | Was formerly a medical office                                                                                                                                                                                                      |  |
| Zoning:          | Commercial             | On-site parking                                                                                                                                                                                                                    |  |
|                  |                        | • Signage                                                                                                                                                                                                                          |  |
| Market:          | Monroe County          | Good highway visibility                                                                                                                                                                                                            |  |
| Submarket:       | Hamilton Township      |                                                                                                                                                                                                                                    |  |
|                  |                        |                                                                                                                                                                                                                                    |  |