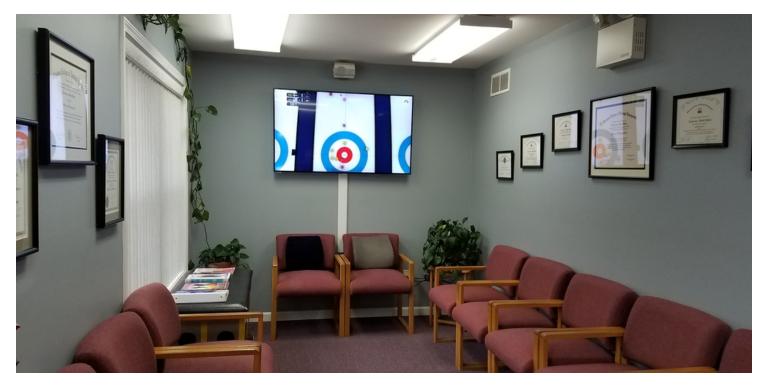

## **1,620 SF Commercial Building** for Medical/Office

231 Friemann Ln, Sciota, PA 18354

| OFFERING SUMMARY |                        | PROPERTY OVERVIEW                                                                                                                                                                                                                  |  |
|------------------|------------------------|------------------------------------------------------------------------------------------------------------------------------------------------------------------------------------------------------------------------------------|--|
| Available SF:    | 1,620 SF               | 1,620 SF Commercial building for lease. Newer construction. Large reception area, 5 exam rooms, X-ray room and storage. Signage and highly visible. Ideal setup for medical or office use. On site parking. Former medical office. |  |
| Lease Rate:      | \$2,400.00 SF/yr (NNN) |                                                                                                                                                                                                                                    |  |
|                  |                        | LOCATION OVERVIEW                                                                                                                                                                                                                  |  |
| Lot Size:        | 2.45 Acres             | Located right on Route 209 just before the Chestnuthill Diner. Only a mile to Route 33                                                                                                                                             |  |
|                  |                        | PROPERTY HIGHLIGHTS                                                                                                                                                                                                                |  |
| Building Size:   | 1,620 SF               | 1620 SF Stand along building                                                                                                                                                                                                       |  |
|                  |                        | Was formerly a medical office                                                                                                                                                                                                      |  |
| Zoning:          | Commercial             | On-site parking                                                                                                                                                                                                                    |  |
|                  |                        | • Signage                                                                                                                                                                                                                          |  |
| Market:          | Monroe County          | Good highway visibility                                                                                                                                                                                                            |  |
| Submarket:       | Hamilton Township      |                                                                                                                                                                                                                                    |  |
|                  |                        |                                                                                                                                                                                                                                    |  |