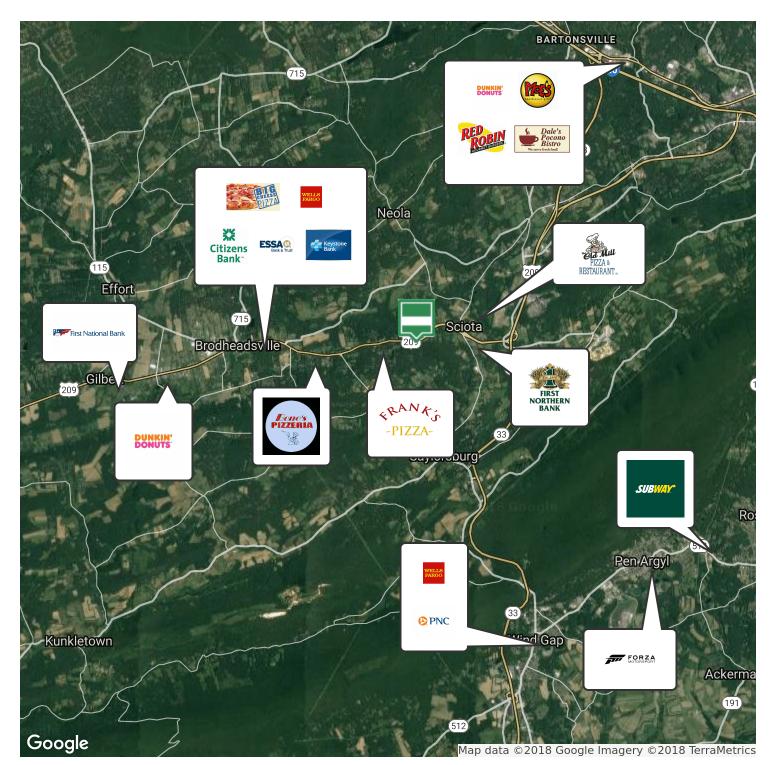

## **1,620 SF Commercial Building** for Medical/Office

231 Friemann Ln, Sciota, PA 18354

| OFFERING SUMMARY |                        | PROPERTY OVERVIEW                                                                                                                                                                                                                  |  |
|------------------|------------------------|------------------------------------------------------------------------------------------------------------------------------------------------------------------------------------------------------------------------------------|--|
| Available SF:    | 1,620 SF               | 1,620 SF Commercial building for lease. Newer construction. Large reception area, 5 exam rooms, X-ray room and storage. Signage and highly visible. Ideal setup for medical or office use. On site parking. Former medical office. |  |
| Lease Rate:      | \$2,400.00 SF/yr (NNN) |                                                                                                                                                                                                                                    |  |
|                  |                        | LOCATION OVERVIEW                                                                                                                                                                                                                  |  |
| Lot Size:        | 2.45 Acres             | Located right on Route 209 just before the Chestnuthill Diner. Only a mile to Route 33                                                                                                                                             |  |
|                  |                        | PROPERTY HIGHLIGHTS                                                                                                                                                                                                                |  |
| Building Size:   | 1,620 SF               | 1620 SF Stand along building                                                                                                                                                                                                       |  |
|                  |                        | Was formerly a medical office                                                                                                                                                                                                      |  |
| Zoning:          | Commercial             | On-site parking                                                                                                                                                                                                                    |  |
|                  |                        | • Signage                                                                                                                                                                                                                          |  |
| Market:          | Monroe County          | Good highway visibility                                                                                                                                                                                                            |  |
| Submarket:       | Hamilton Township      |                                                                                                                                                                                                                                    |  |
|                  |                        |                                                                                                                                                                                                                                    |  |