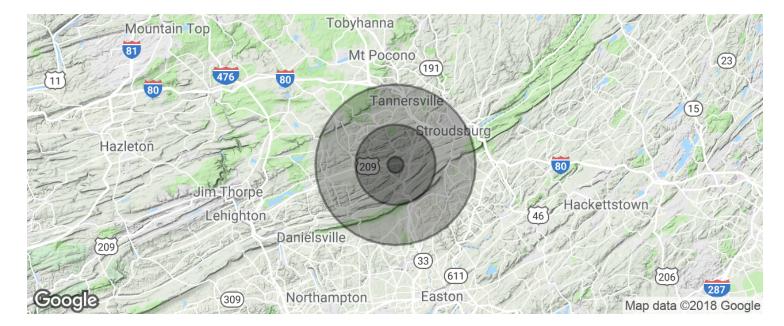

## **1,620 SF Commercial Building** for Medical/Office

231 Friemann Ln, Sciota, PA 18354

| POPULATION          | 1 MILE    | 5 MILES   | 10 MILES  |
|---------------------|-----------|-----------|-----------|
| Total population    | 1,146     | 21,675    | 110,360   |
| Median age          | 42.4      | 42.3      | 41.3      |
| Median age (Male)   | 43.2      | 42.2      | 40.3      |
| Median age (Female) | 41.7      | 42.9      | 42.4      |
| HOUSEHOLDS & INCOME | 1 MILE    | 5 MILES   | 10 MILES  |
| Total households    | 423       | 7,793     | 40,843    |
| # of persons per HH | 2.7       | 2.8       | 2.7       |
| Average HH income   | \$78,734  | \$76,496  | \$71,682  |
| Average house value | \$248,501 | \$255,688 | \$240,583 |

\* Demographic data derived from 2010 US Census