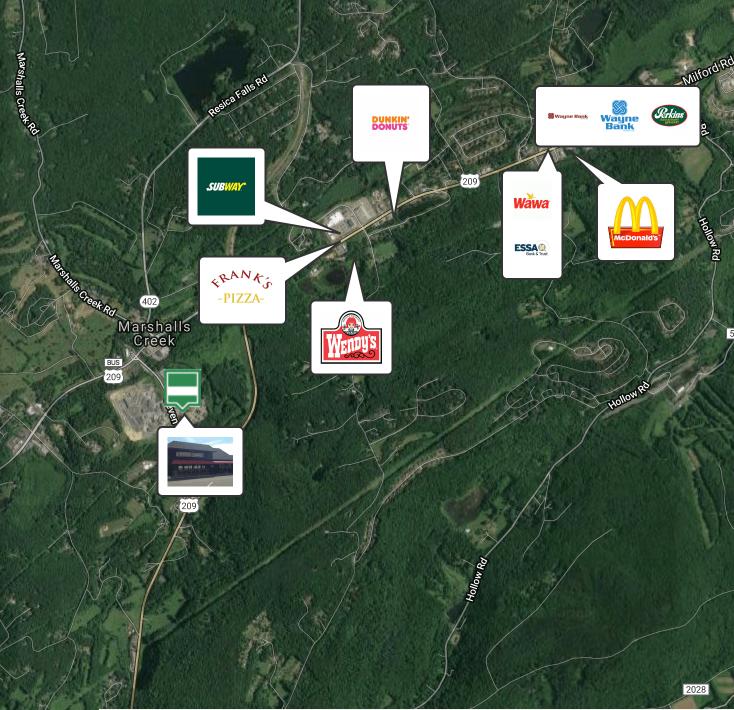

106 Columbia Dr, East Stroudsburg, PA 18301

|                        | PROPERTY OVERVIEW                                                                                                                                                                                                                                     |  |  |  |
|------------------------|-------------------------------------------------------------------------------------------------------------------------------------------------------------------------------------------------------------------------------------------------------|--|--|--|
| 900 SF                 | 900 SF retail space in busy J Park Plaza located across from Alaska Pete's Restaurant; neighboring businesses include a day care center, barber, nail salon, restaurant and service garage. Affordable at \$1100/mo plus utilities and sewer charges. |  |  |  |
| 1,100.00 SF/yr (Gross) |                                                                                                                                                                                                                                                       |  |  |  |
| 1 65 Acres             | LOCATION OVERVIEW                                                                                                                                                                                                                                     |  |  |  |
| 1.05 / (c) (3          | Located in J Park Plaza across from Alaska Pete's Restaurant off Seven Bridges<br>Road.                                                                                                                                                               |  |  |  |
| 1985                   | PROPERTY HIGHLIGHTS                                                                                                                                                                                                                                   |  |  |  |
|                        | 900 sf of clean, open retail space                                                                                                                                                                                                                    |  |  |  |
| 900 SF                 | Busy retail plaza                                                                                                                                                                                                                                     |  |  |  |
| Commercial             | Easily accessible from Rt. 209                                                                                                                                                                                                                        |  |  |  |
|                        |                                                                                                                                                                                                                                                       |  |  |  |
| Monroe Couty           |                                                                                                                                                                                                                                                       |  |  |  |
| Fast Stroudsburg       |                                                                                                                                                                                                                                                       |  |  |  |
| 0                      |                                                                                                                                                                                                                                                       |  |  |  |
| Dorough                |                                                                                                                                                                                                                                                       |  |  |  |
| 1                      | ,100.00 SF/yr (Gross)<br>1.65 Acres<br>1985<br>900 SF<br>Commercial                                                                                                                                                                                   |  |  |  |