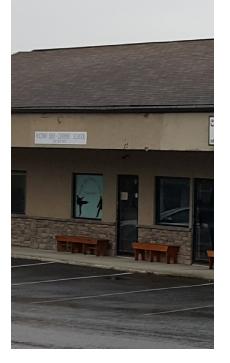

106 Columbia Dr, East Stroudsburg, PA 18301

|                        | PROPERTY OVERVIEW                                                                                                                                                                                                                                     |  |  |  |
|------------------------|-------------------------------------------------------------------------------------------------------------------------------------------------------------------------------------------------------------------------------------------------------|--|--|--|
| 900 SF                 | 900 SF retail space in busy J Park Plaza located across from Alaska Pete's Restaurant; neighboring businesses include a day care center, barber, nail salon, restaurant and service garage. Affordable at \$1100/mo plus utilities and sewer charges. |  |  |  |
| 1,100.00 SF/yr (Gross) |                                                                                                                                                                                                                                                       |  |  |  |
| 1 65 Acres             | LOCATION OVERVIEW                                                                                                                                                                                                                                     |  |  |  |
| 1.05 / (c) (3          | Located in J Park Plaza across from Alaska Pete's Restaurant off Seven Bridges<br>Road.                                                                                                                                                               |  |  |  |
| 1985                   | PROPERTY HIGHLIGHTS                                                                                                                                                                                                                                   |  |  |  |
|                        | 900 sf of clean, open retail space                                                                                                                                                                                                                    |  |  |  |
| 900 SF                 | Busy retail plaza                                                                                                                                                                                                                                     |  |  |  |
| Commercial             | Easily accessible from Rt. 209                                                                                                                                                                                                                        |  |  |  |
|                        |                                                                                                                                                                                                                                                       |  |  |  |
| Monroe Couty           |                                                                                                                                                                                                                                                       |  |  |  |
| Fast Stroudsburg       |                                                                                                                                                                                                                                                       |  |  |  |
| 0                      |                                                                                                                                                                                                                                                       |  |  |  |
| Dorough                |                                                                                                                                                                                                                                                       |  |  |  |
| 1                      | ,100.00 SF/yr (Gross)<br>1.65 Acres<br>1985<br>900 SF<br>Commercial                                                                                                                                                                                   |  |  |  |