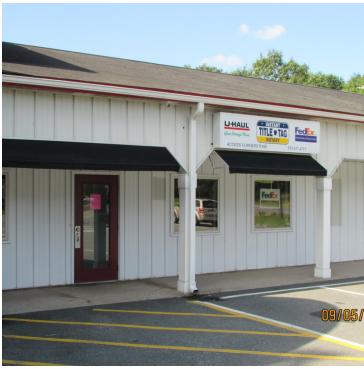

### PROPERTY OVERVIEW

1125 SF Unit available in the 940 Court Plaza located right on Route 940 just west of I-380. Site of the former Fed-Ex office. Property has full security system with tenant access. Space for two backlit signs are included, one on the storefront and one by the road. Space is wired for the internet and has a new central air and heating unit. Space includes front desk area and private bathroom. Current plaza tenants include: Phoenix Athletica, Alfredo's Pizza, God's Miracles from Heaven Daycare and others.

#### PROPERTY HIGHLIGHTS

- ADT-25,000
- · Zoned- CI- Commercial Industrial
- 1,125 SF retail/office space
- · Located on Route 940