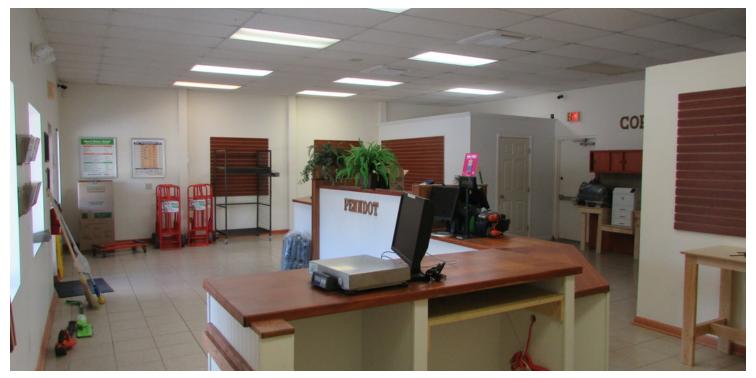

### PROPERTY OVERVIEW

1125 SF Unit available in the 940 Court Plaza located right on Route 940 just west of I-380. Site of the former Fed-Ex office. Property has full security system with tenant access. Space for two backlit signs are included, one on the storefront and one by the road. Space is wired for the internet and has a new central air and heating unit. Space includes front desk area and private bathroom. Current plaza tenants include: Phoenix Athletica, Alfredo's Pizza, God's Miracles from Heaven Daycare and others.

ADDITIONAL PHOTOS WWW.TACMCOMMERCIAL.COM

109 Plaza Drive (Unit 10), Pocono Summit, PA 18346

Terri Mickens, CCIM Broker/Owner 570.801.6170 570.242.3962 tmickens@ptd.net

LOCATION MAPS WWW.TACMCOMMERCIAL.COM