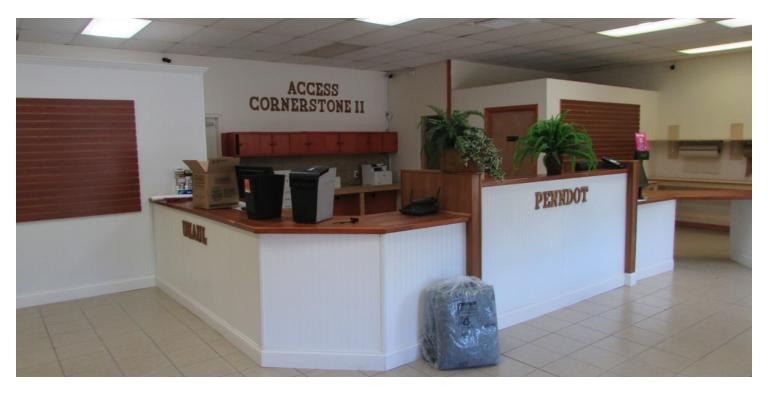

### PROPERTY OVERVIEW

1125 SF Unit available in the 940 Court Plaza located right on Route 940 just west of I-380. Site of the former Fed-Ex office. Property has full security system with tenant access. Space for two backlit signs are included, one on the storefront and one by the road. Space is wired for the internet and has a new central air and heating unit. Space includes front desk area and private bathroom. Current plaza tenants include: Phoenix Athletica, Alfredo's Pizza, God's Miracles from Heaven Daycare and others.

ADDITIONAL PHOTOS WWW.TACMCOMMERCIAL.COM

109 Plaza Drive (Unit 10), Pocono Summit, PA 18346

Terri Mickens, CCIM Broker/Owner 570.801.6170 570.242.3962 tmickens@ptd.net

LOCATION MAPS WWW.TACMCOMMERCIAL.COM