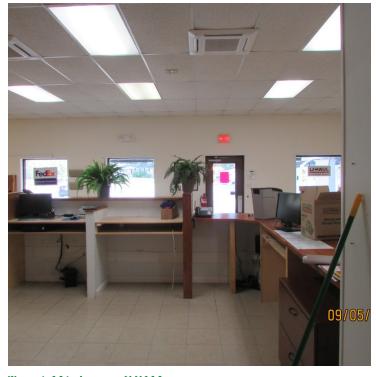

### PROPERTY OVERVIEW

1125 SF Unit available in the 940 Court Plaza located right on Route 940 just west of I-380. Site of the former Fed-Ex office. Property has full security system with tenant access. Space for two backlit signs are included, one on the storefront and one by the road. Space is wired for the internet and has a new central air and heating unit. Space includes front desk area and private bathroom. Current plaza tenants include: Phoenix Athletica, Alfredo's Pizza, God's Miracles from Heaven Daycare and others.

ADDITIONAL PHOTOS WWW.TACMCOMMERCIAL.COM

109 Plaza Drive (Unit 10), Pocono Summit, PA 18346

Terri Mickens, CCIM Broker/Owner 570.801.6170 570.242.3962 tmickens@ptd.net

LOCATION MAPS WWW.TACMCOMMERCIAL.COM