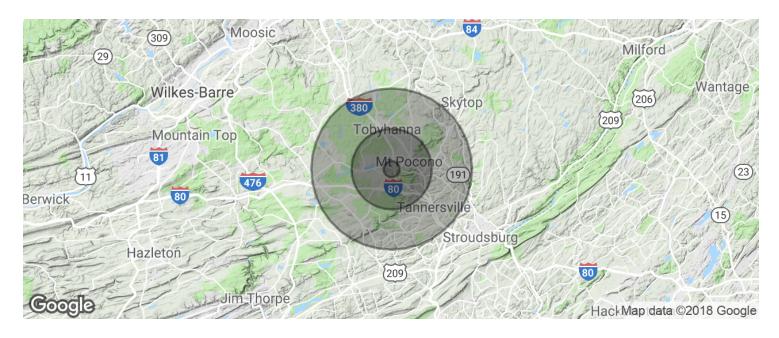

#### **LOCATION OVERVIEW**

Located on Route 940 near Long Pond Road. It is next door to Mt Pocono Professional Plaza in the 940 Court Plaza Center. Just West of I-380. Near Routes 611, 196, 940 & I-380.

ADDITIONAL PHOTOS WWW.TACMCOMMERCIAL.COM

109 Plaza Drive (Unit 10), Pocono Summit, PA 18346

Terri Mickens, CCIM Broker/Owner 570.801.6170 570.242.3962 tmickens@ptd.net

LOCATION MAPS WWW.TACMCOMMERCIAL.COM