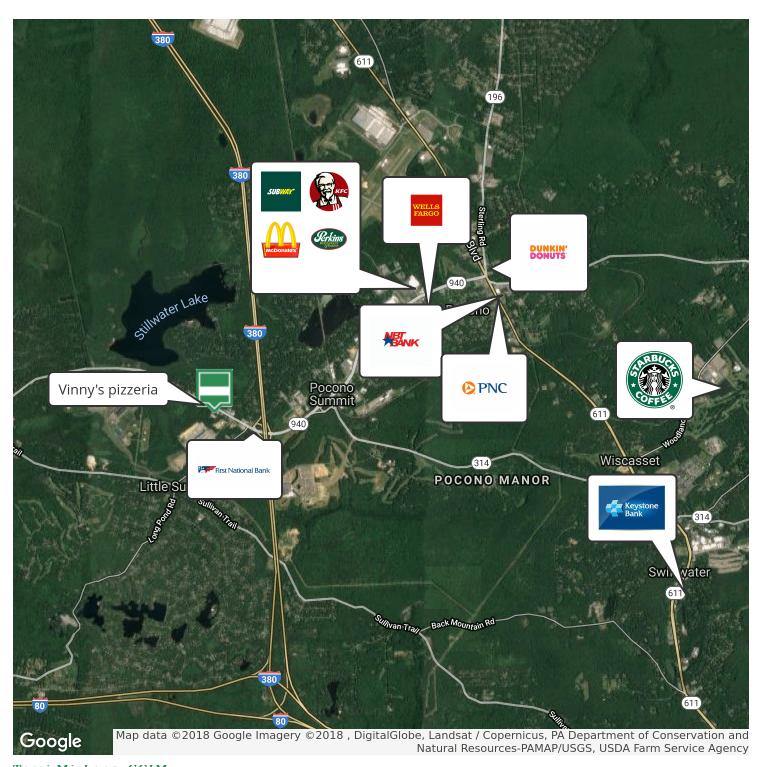

#### **LOCATION OVERVIEW**

Located on Route 940 near Long Pond Road. It is next door to Mt Pocono Professional Plaza in the 940 Court Plaza Center. Just West of I-380. Near Routes 611, 196, 940 & I-380.

ADDITIONAL PHOTOS WWW.TACMCOMMERCIAL.COM

109 Plaza Drive (Unit 10), Pocono Summit, PA 18346

Terri Mickens, CCIM Broker/Owner 570.801.6170 570.242.3962 tmickens@ptd.net

LOCATION MAPS WWW.TACMCOMMERCIAL.COM