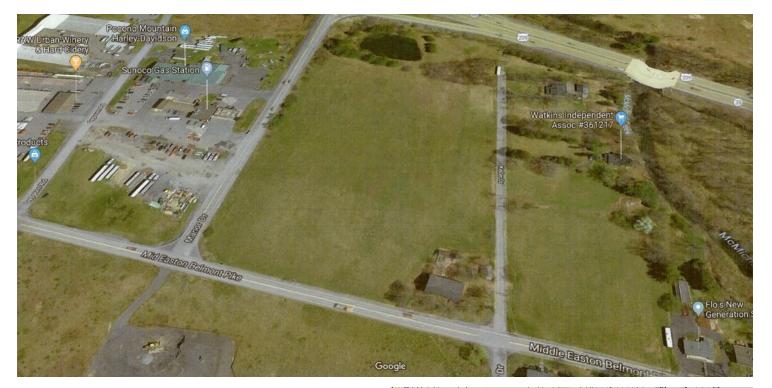

3403 Middle Easton Belmont Pik, Stroudsburg, PA 18360

| OFFERING SUMMARY                 |                           | PROPERTY OVERVIEW                                                                                                                                                                                                                                 |
|----------------------------------|---------------------------|---------------------------------------------------------------------------------------------------------------------------------------------------------------------------------------------------------------------------------------------------|
| Available SF:                    | 10.74 Acres               | 10.74 AC Commercial Development Site along Route 33 off the Snydersville exit.<br>Available for ground lease or build to suit. Prior engineering work completed<br>for a preliminary plan supporting a 35,000 SF medical building with expansion. |
| Lease Rate:                      | \$60,000 - 75,000 Acre/yr | Land is zoned Commercial with on-site utilities. ADT-40,000.                                                                                                                                                                                      |
|                                  | (Ground)                  | LOCATION OVERVIEW                                                                                                                                                                                                                                 |
| Lot Size:                        | 10.74 Acres               | Take 33 to the Snydersville Exit. Property across from Harley Davidson (Shocks)<br>Property sits between Keller Dr and Manor Drive borders both streets.                                                                                          |
|                                  |                           | PROPERTY HIGHLIGHTS                                                                                                                                                                                                                               |
| Zoning:                          | C-Commercial              | Commercial land with on-site utilities                                                                                                                                                                                                            |
|                                  |                           | • 10.74 AC site                                                                                                                                                                                                                                   |
| Market:                          | Monroe County             | Ground lease or build to suit                                                                                                                                                                                                                     |
|                                  |                           | • ADT-40,000                                                                                                                                                                                                                                      |
| Submarket:                       | Hamilton Township         |                                                                                                                                                                                                                                                   |
| Traffic Count:                   | 40,000                    |                                                                                                                                                                                                                                                   |
|                                  |                           |                                                                                                                                                                                                                                                   |
| Terri Mickens, C<br>Broker/Owner | CIM                       |                                                                                                                                                                                                                                                   |