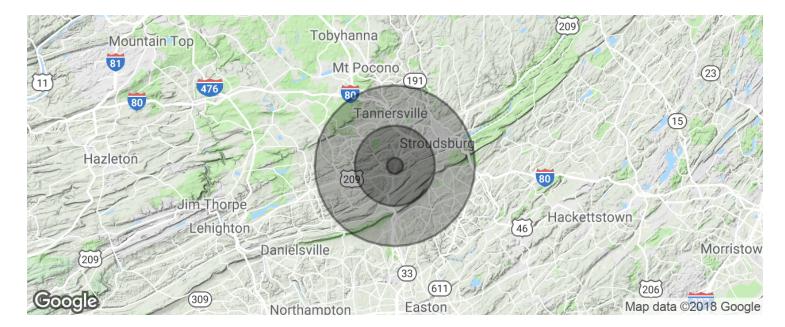

Terri Mickens, CCIM

Broker/Owner 570.801.6170 570.242.3962 tmickens@ptd.net

3403 Middle Easton Belmont Pik, Stroudsburg, PA 18360

| POPULATION          | 1 MILE               | 5 MILES                 | 10 MILES                  |
|---------------------|----------------------|-------------------------|---------------------------|
| Total population    | 920                  | 20,330                  | 133,808                   |
| Median age          | 42.5                 | 42.6                    | 39.7                      |
| Median age (Male)   | 43.2                 | 42.8                    | 38.7                      |
| Median age (Female) | 42.6                 | 43.1                    | 40.8                      |
|                     |                      |                         |                           |
| HOUSEHOLDS & INCOME | 1 MILE               | 5 MILES                 | 10 MILES                  |
| Total households    | <b>1 MILE</b><br>334 | <b>5 MILES</b><br>7,316 | <b>10 MILES</b><br>48,792 |
|                     |                      |                         |                           |
| Total households    | 334                  | 7,316                   | 48,792                    |

\* Demographic data derived from 2010 US Census