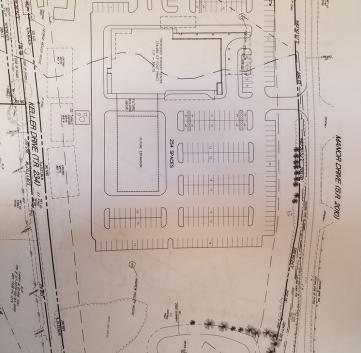

3403 Middle Easton Belmont Pik, Stroudsburg, PA 18360

| OFFERING SUMMARY                 |                           | PROPERTY OVERVIEW                                                                                                                                                                                                                                 |
|----------------------------------|---------------------------|---------------------------------------------------------------------------------------------------------------------------------------------------------------------------------------------------------------------------------------------------|
| Available SF:                    | 10.74 Acres               | 10.74 AC Commercial Development Site along Route 33 off the Snydersville exit.<br>Available for ground lease or build to suit. Prior engineering work completed<br>for a preliminary plan supporting a 35,000 SF medical building with expansion. |
| Lease Rate:                      | \$60,000 - 75,000 Acre/yr | Land is zoned Commercial with on-site utilities. ADT-40,000.                                                                                                                                                                                      |
|                                  | (Ground)                  | LOCATION OVERVIEW                                                                                                                                                                                                                                 |
| Lot Size:                        | 10.74 Acres               | Take 33 to the Snydersville Exit. Property across from Harley Davidson (Shocks)<br>Property sits between Keller Dr and Manor Drive borders both streets.                                                                                          |
|                                  |                           | PROPERTY HIGHLIGHTS                                                                                                                                                                                                                               |
| Zoning:                          | C-Commercial              | Commercial land with on-site utilities                                                                                                                                                                                                            |
|                                  |                           | • 10.74 AC site                                                                                                                                                                                                                                   |
| Market:                          | Monroe County             | Ground lease or build to suit                                                                                                                                                                                                                     |
|                                  |                           | • ADT-40,000                                                                                                                                                                                                                                      |
| Submarket:                       | Hamilton Township         |                                                                                                                                                                                                                                                   |
| Traffic Count:                   | 40,000                    |                                                                                                                                                                                                                                                   |
|                                  |                           |                                                                                                                                                                                                                                                   |
| Terri Mickens, C<br>Broker/Owner | CIM                       |                                                                                                                                                                                                                                                   |