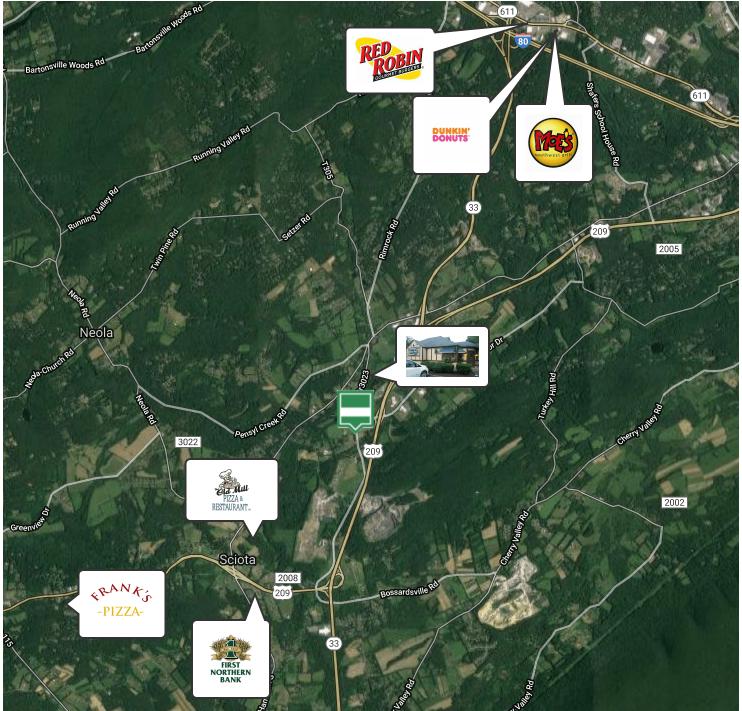

3403 Middle Easton Belmont Pik, Stroudsburg, PA 18360

| OFFERING SUMMARY                 |                           | PROPERTY OVERVIEW                                                                                                                                                                                                                                 |
|----------------------------------|---------------------------|---------------------------------------------------------------------------------------------------------------------------------------------------------------------------------------------------------------------------------------------------|
| Available SF:                    | 10.74 Acres               | 10.74 AC Commercial Development Site along Route 33 off the Snydersville exit.<br>Available for ground lease or build to suit. Prior engineering work completed<br>for a preliminary plan supporting a 35,000 SF medical building with expansion. |
| Lease Rate:                      | \$60,000 - 75,000 Acre/yr | Land is zoned Commercial with on-site utilities. ADT-40,000.                                                                                                                                                                                      |
|                                  | (Ground)                  | LOCATION OVERVIEW                                                                                                                                                                                                                                 |
| Lot Size:                        | 10.74 Acres               | Take 33 to the Snydersville Exit. Property across from Harley Davidson (Shocks)<br>Property sits between Keller Dr and Manor Drive borders both streets.                                                                                          |
|                                  |                           | PROPERTY HIGHLIGHTS                                                                                                                                                                                                                               |
| Zoning:                          | C-Commercial              | Commercial land with on-site utilities                                                                                                                                                                                                            |
|                                  |                           | • 10.74 AC site                                                                                                                                                                                                                                   |
| Market:                          | Monroe County             | Ground lease or build to suit                                                                                                                                                                                                                     |
|                                  |                           | • ADT-40,000                                                                                                                                                                                                                                      |
| Submarket:                       | Hamilton Township         |                                                                                                                                                                                                                                                   |
| Traffic Count:                   | 40,000                    |                                                                                                                                                                                                                                                   |
|                                  |                           |                                                                                                                                                                                                                                                   |
| Terri Mickens, C<br>Broker/Owner | CIM                       |                                                                                                                                                                                                                                                   |