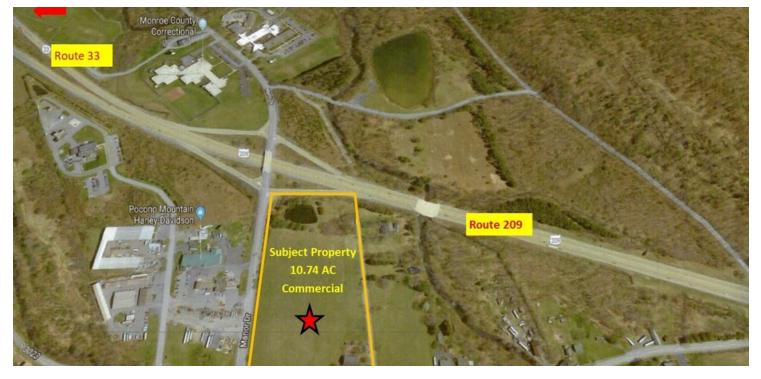

3403 Middle Easton Belmont Pik, Stroudsburg, PA 18360

| OFFERING SUMMARY                 |                           | PROPERTY OVERVIEW                                                                                                                                                                                                                                 |
|----------------------------------|---------------------------|---------------------------------------------------------------------------------------------------------------------------------------------------------------------------------------------------------------------------------------------------|
| Available SF:                    | 10.74 Acres               | 10.74 AC Commercial Development Site along Route 33 off the Snydersville exit.<br>Available for ground lease or build to suit. Prior engineering work completed<br>for a preliminary plan supporting a 35,000 SF medical building with expansion. |
| Lease Rate:                      | \$60,000 - 75,000 Acre/yr | Land is zoned Commercial with on-site utilities. ADT-40,000.                                                                                                                                                                                      |
|                                  | (Ground)                  | LOCATION OVERVIEW                                                                                                                                                                                                                                 |
| Lot Size:                        | 10.74 Acres               | Take 33 to the Snydersville Exit. Property across from Harley Davidson (Shocks)<br>Property sits between Keller Dr and Manor Drive borders both streets.                                                                                          |
|                                  |                           | PROPERTY HIGHLIGHTS                                                                                                                                                                                                                               |
| Zoning:                          | C-Commercial              | Commercial land with on-site utilities                                                                                                                                                                                                            |
|                                  |                           | • 10.74 AC site                                                                                                                                                                                                                                   |
| Market:                          | Monroe County             | Ground lease or build to suit                                                                                                                                                                                                                     |
|                                  |                           | • ADT-40,000                                                                                                                                                                                                                                      |
| Submarket:                       | Hamilton Township         |                                                                                                                                                                                                                                                   |
| Traffic Count:                   | 40,000                    |                                                                                                                                                                                                                                                   |
|                                  |                           |                                                                                                                                                                                                                                                   |
| Terri Mickens, C<br>Broker/Owner | CIM                       |                                                                                                                                                                                                                                                   |