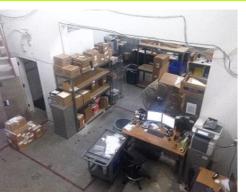

## SUNRISE COMMERCE PARK 5375 N Hiatus Rd, Sunrise, FL 33351

- 4,200+/-SQFT
- . \$5,300 Monthly

- New York Loft Style Office
- Dock High Door / Mezzanine
- Zoned Light Industrial
- 19' Ceiling Height / 100% Under A/C
- Conference Room / Assembly Area
- Frontage to Hiatus Rd.
- Easy Access to Sawgrass Expy,
   I-595, I-75, & Turnpike
- Located in Sunrise Commerce Park