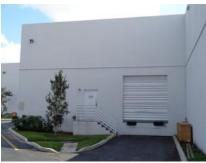

## SUNRISE COMMERCE PARK 5375 N Hiatus Rd, Sunrise, FL 33351

- 4,200+/-SQFT
- . \$5,300 Monthly

- New York Loft Style Office
- Dock High Door / Mezzanine
- Zoned Light Industrial
- 19' Ceiling Height / 100% Under A/C
- Conference Room / Assembly Area
- Frontage to Hiatus Rd.
- Easy Access to Sawgrass Expy,
   I-595, I-75, & Turnpike
- Located in Sunrise Commerce Park