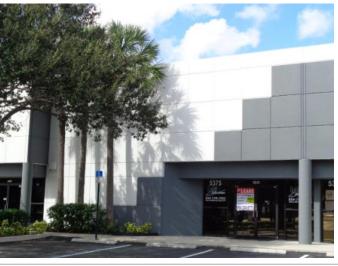

## SUNRISE COMMERCE PARK 5375 N Hiatus Rd, Sunrise, FL 33351

- 4,200+/-SQFT
- . \$5,300 Monthly

- New York Loft Style Office
- Dock High Door / Mezzanine
- Zoned Light Industrial
- 19' Ceiling Height / 100% Under A/C
- Conference Room / Assembly Area
- Frontage to Hiatus Rd.
- Easy Access to Sawgrass Expy,
   I-595, I-75, & Turnpike
- Located in Sunrise Commerce Park