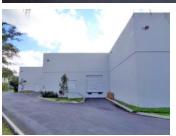

## SUNRISE COMMERCE PARK 5375 N Hiatus Rd, Sunrise, FL 33351

- 4,200+/-SQFT
- . \$5,300 Monthly

- New York Loft Style Office
- Dock High Door / Mezzanine
- Zoned Light Industrial
- 19' Ceiling Height / 100% Under A/C
- Conference Room / Assembly Area
- Frontage to Hiatus Rd.
- Easy Access to Sawgrass Expy,
   I-595, I-75, & Turnpike
- Located in Sunrise Commerce Park