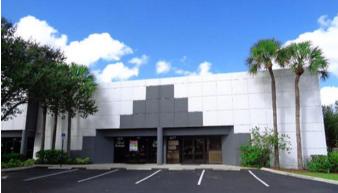

## SUNRISE COMMERCE PARK 5375 N Hiatus Rd, Sunrise, FL 33351

- 4,200+/-SQFT
- . \$5,300 Monthly

- New York Loft Style Office
- Dock High Door / Mezzanine
- Zoned Light Industrial
- 19' Ceiling Height / 100% Under A/C
- Conference Room / Assembly Area
- Frontage to Hiatus Rd.
- Easy Access to Sawgrass Expy,
   I-595, I-75, & Turnpike
- Located in Sunrise Commerce Park