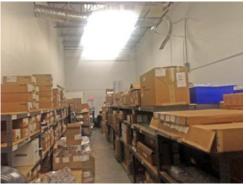

## SUNRISE COMMERCE PARK 5375 N Hiatus Rd, Sunrise, FL 33351

- 4,200+/-SQFT
- . \$5,300 Monthly

- New York Loft Style Office
- Dock High Door / Mezzanine
- Zoned Light Industrial
- 19' Ceiling Height / 100% Under A/C
- Conference Room / Assembly Area
- Frontage to Hiatus Rd.
- Easy Access to Sawgrass Expy,
   I-595, I-75, & Turnpike
- Located in Sunrise Commerce Park