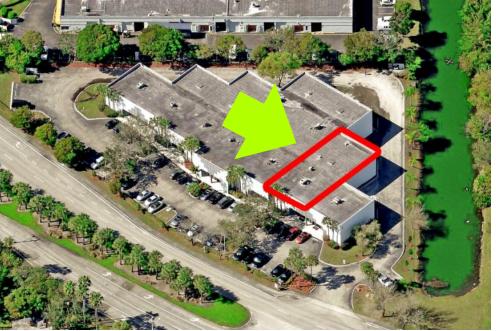

## SUNRISE COMMERCE PARK 5375 N Hiatus Rd, Sunrise, FL 33351

- 4,200+/-SQFT
- . \$5,300 Monthly

- New York Loft Style Office
- Dock High Door / Mezzanine
- Zoned Light Industrial
- 19' Ceiling Height / 100% Under A/C
- Conference Room / Assembly Area
- Frontage to Hiatus Rd.
- Easy Access to Sawgrass Expy,
   I-595, I-75, & Turnpike
- Located in Sunrise Commerce Park

## FIRST FLOOR

JOE PELAYO, CCIM, SIOR Call me 954.224.8773

CoStarPOWER BROKER AWARD
Top Firm & Agent
Ranked on sales & leasing transactions