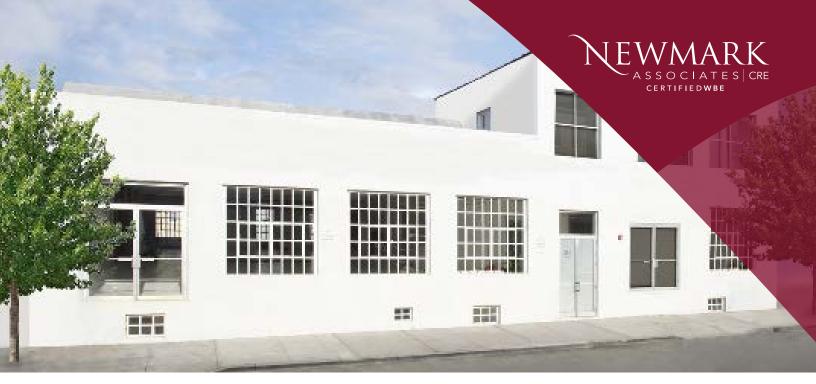

# CREATIVE PROFESSIONAL SPACE

# 216 19th Street

## **Property/Building Features**

- ± 19,400 SF
- Previously used as Film & Photo Production Studio
- 10 20' Ceilings
- Abundant source of natural light