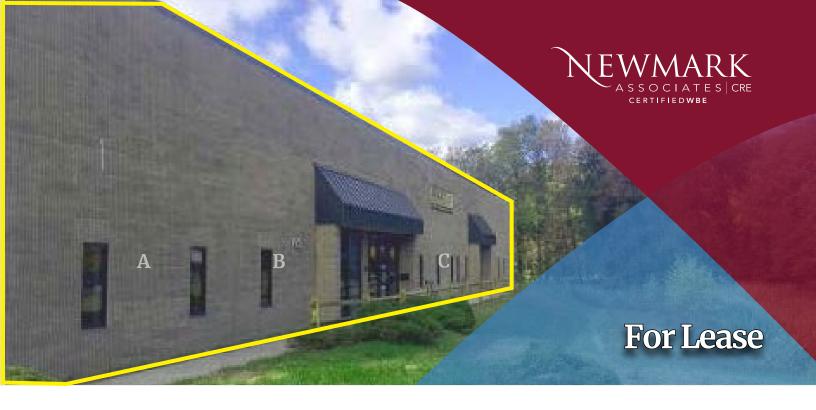

# 259 New Road

PARSIPPANY, NJ

Three Units Now Available

# Available Space AVAILABLE IMMEDIATELY

± 10,000 SF up to 29,000 SF

- · 22' Ceilings
- 5 Loading Docks
- · Column Posts 30'w x 30'd

## **Property/Building Features**

- ± 29,000 SF
- · Immediate Access to Routes 280 and 46
- 52 Parking Spaces
- · Great Signage on Busy Road Connecting Two Major Highways With Estimated 26,000 Vehicles Per Day