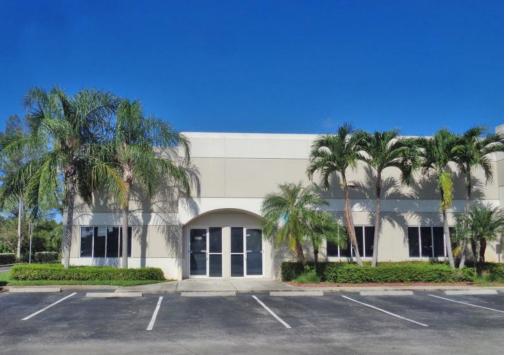

## FOR LEASE OFFICE WAREHOUSE 4,171+/- SQ FT

- Corner Unit
- 1,175 SQ FT Big Open Office Area
- 940 SQ FT Warehouse / No A/C
- 589/ 576 SQFT Could be Warehouse
- 22% Warehouse
- 2 Front entrances
- 7 Private Executive Offices
- 2 Bathrooms

## JOE PELAYO, CCIM, SIOR trec@joepelayo.com 954.224.8773

Costar<sup>-</sup> **POWER BROKER**<sup>™</sup>AWARD Top Firm & Agent

Ranked on sales & leasing transactions

Unit 5307

\$16/SQ FT

4,171 +/- SQ FT

**\$5,561** Monthly + ST