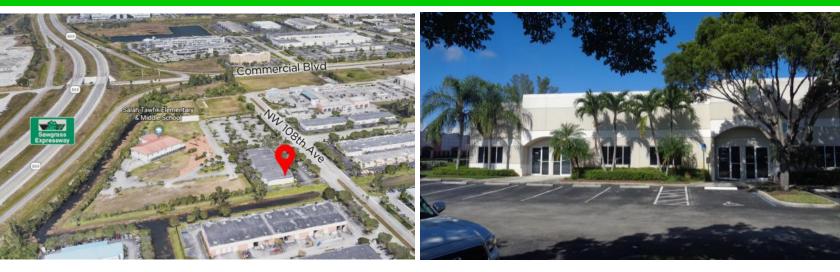

5307 NW 108th Ave, Sunrise, FL 33351

## FOR LEASE OFFICE WAREHOUSE 4,171+/- SQ FT

- Corner Unit
- 1,175 SQ FT Big Open Office Area
- 940 SQ FT Warehouse / No A/C
- 589/ 576 SQFT Could be Warehouse
- 22% Warehouse
- 2 Front entrances
- 7 Private Executive Offices
- 2 Bathrooms