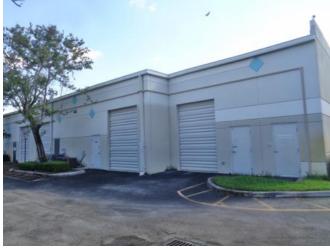

## FOR LEASE OFFICE WAREHOUSE 4,171+/- SQ FT

- Corner Unit
- 1,175 SQ FT Big Open Office Area
- 940 SQ FT Warehouse / No A/C
- 589/ 576 SQFT Could be Warehouse
- 22% Warehouse
- 2 Front entrances
- 7 Private Executive Offices
- 2 Bathrooms