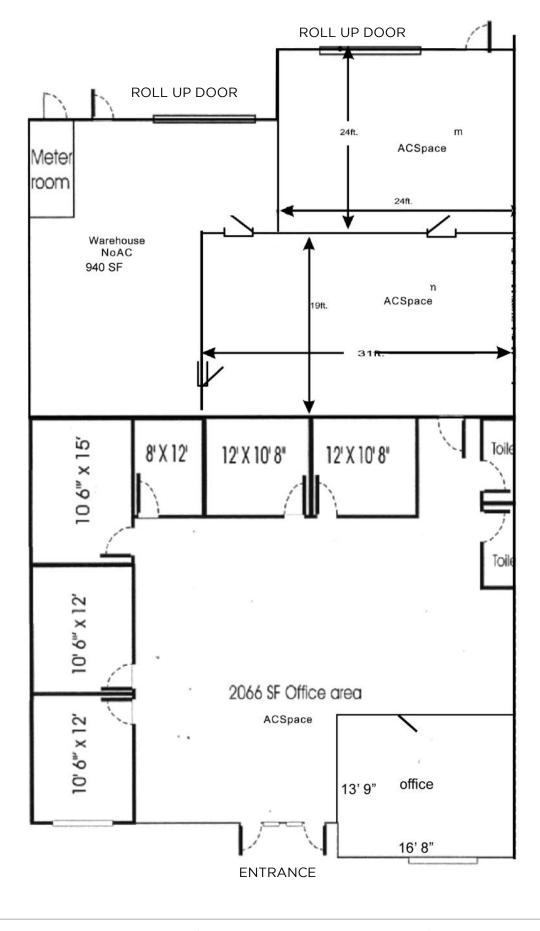

## FOR LEASE OFFICE WAREHOUSE 4,171+/- SQ FT

- Corner Unit
- 1,175 SQ FT Big Open Office Area
- 940 SQ FT Warehouse / No A/C
- 589/ 576 SQFT Could be Warehouse
- 22% Warehouse
- 2 Front entrances
- 7 Private Executive Offices
- 2 Bathrooms