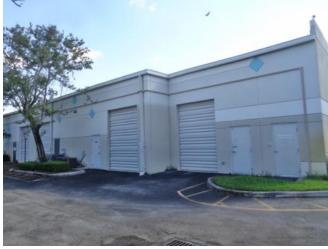

## FOR LEASE OFFICE WAREHOUSES 2 UNITS AVAILABLE / 8,590+/- sq ft

- Corner Unit
- 4 Roll Up Garage Doors / 4 Entrances
- 85% Office & Warehouse Under A/C
- 16' Ceiling Height (Warehouse Area)
- 4 Bathrooms
- 10 Executive Private Offices
- 2 Open Work Areas for cubicles
- 18 Parking Spots
- Located Central W Broward County at Sunrise Commerce Park, Sawgrass Area, Commercial Blvd & Hiauts Rd