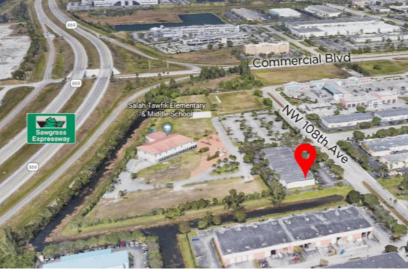

5333 NW 108th Ave, Sunrise, FL 33351

## FOR LEASE OFFICE WAREHOUSES 2 UNITS AVAILABLE / 8,590+/- sq ft

- Corner Unit
- 4 Roll Up Garage Doors / 4 Entrances
- 85% Office & Warehouse Under A/C
- 16' Ceiling Height (Warehouse Area)
- 4 Bathrooms
- 10 Executive Private Offices
- 2 Open Work Areas for cubicles
- 18 Parking Spots
- Located Central W Broward County at Sunrise Commerce Park, Sawgrass Area, Commercial Blvd & Hiauts Rd