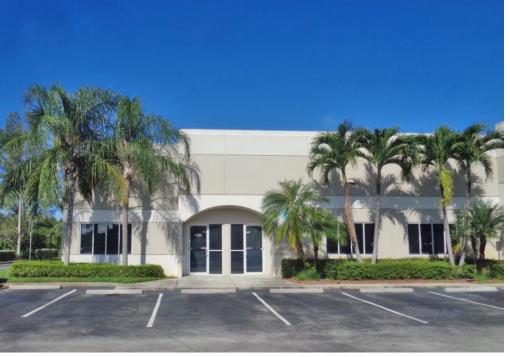

## FOR LEASE OFFICE WAREHOUSES 2 UNITS AVAILABLE / 8,590+/- sq ft

- Corner Unit
- 4 Roll Up Garage Doors / 4 Entrances
- 85% Office & Warehouse Under A/C
- 16' Ceiling Height (Warehouse Area)
- 4 Bathrooms
- 10 Executive Private Offices
- 2 Open Work Areas for cubicles
- 18 Parking Spots
- Located Central W Broward County at Sunrise Commerce Park, Sawgrass Area, Commercial Blvd & Hiauts Rd