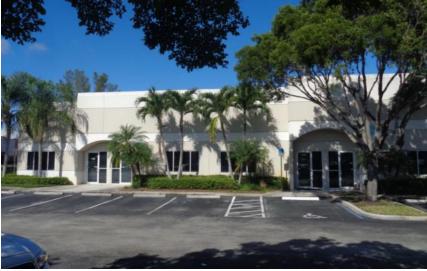

## FOR LEASE OFFICE WAREHOUSES 2 UNITS AVAILABLE / 8,590+/- sq ft

- Corner Unit
- 4 Roll Up Garage Doors / 4 Entrances
- 85% Office & Warehouse Under A/C
- 16' Ceiling Height (Warehouse Area)
- 4 Bathrooms
- 10 Executive Private Offices
- 2 Open Work Areas for cubicles
- 18 Parking Spots
- Located Central W Broward County at Sunrise Commerce Park, Sawgrass Area, Commercial Blvd & Hiauts Rd