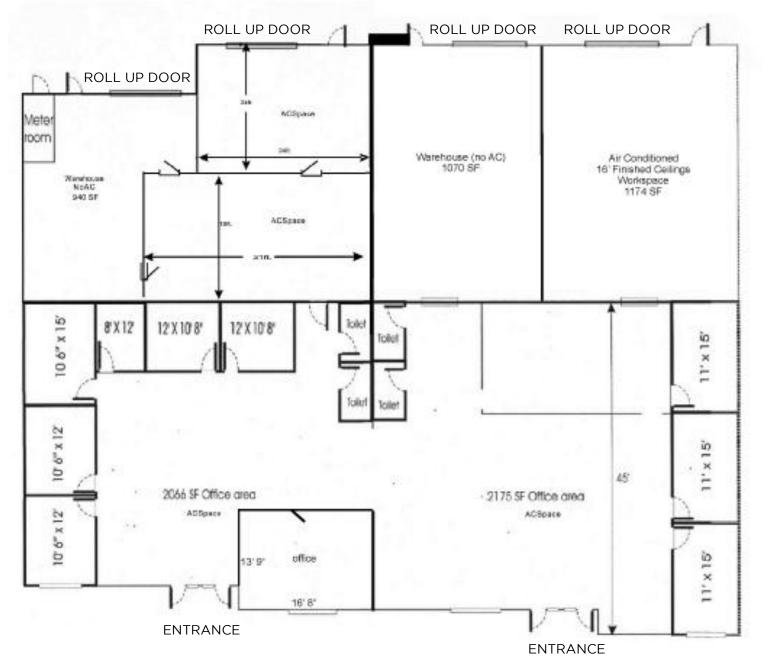

## FOR LEASE OFFICE WAREHOUSES 2 UNITS AVAILABLE / 8,590+/- sq ft

- Corner Unit
- 4 Roll Up Garage Doors / 4 Entrances
- 85% Office & Warehouse Under A/C
- 16' Ceiling Height (Warehouse Area)
- 4 Bathrooms
- 10 Executive Private Offices
- 2 Open Work Areas for cubicles
- 18 Parking Spots
- Located Central W Broward County at Sunrise Commerce Park, Sawgrass Area, Commercial Blvd & Hiauts Rd

Unit 5307

4,171 +/- SQ FT / \$16/SQ FT

**\$5,561** Monthly + ST

**Unit 5311** 

4,419 +/- sq ft / \$16/sq ft

**\$5,892** Monthly + ST

Unit 5307 + 5311

8,590+/- SQ FT

**\$15**/sq ft

\$10,738 Monthly + ST

JOE PELAYO, CCIM, SIOR trec@joepelayo.com 954.224.8773

JOE PELAYO, CCIM, SIOR trec@joepelayo.com 954.224.8773