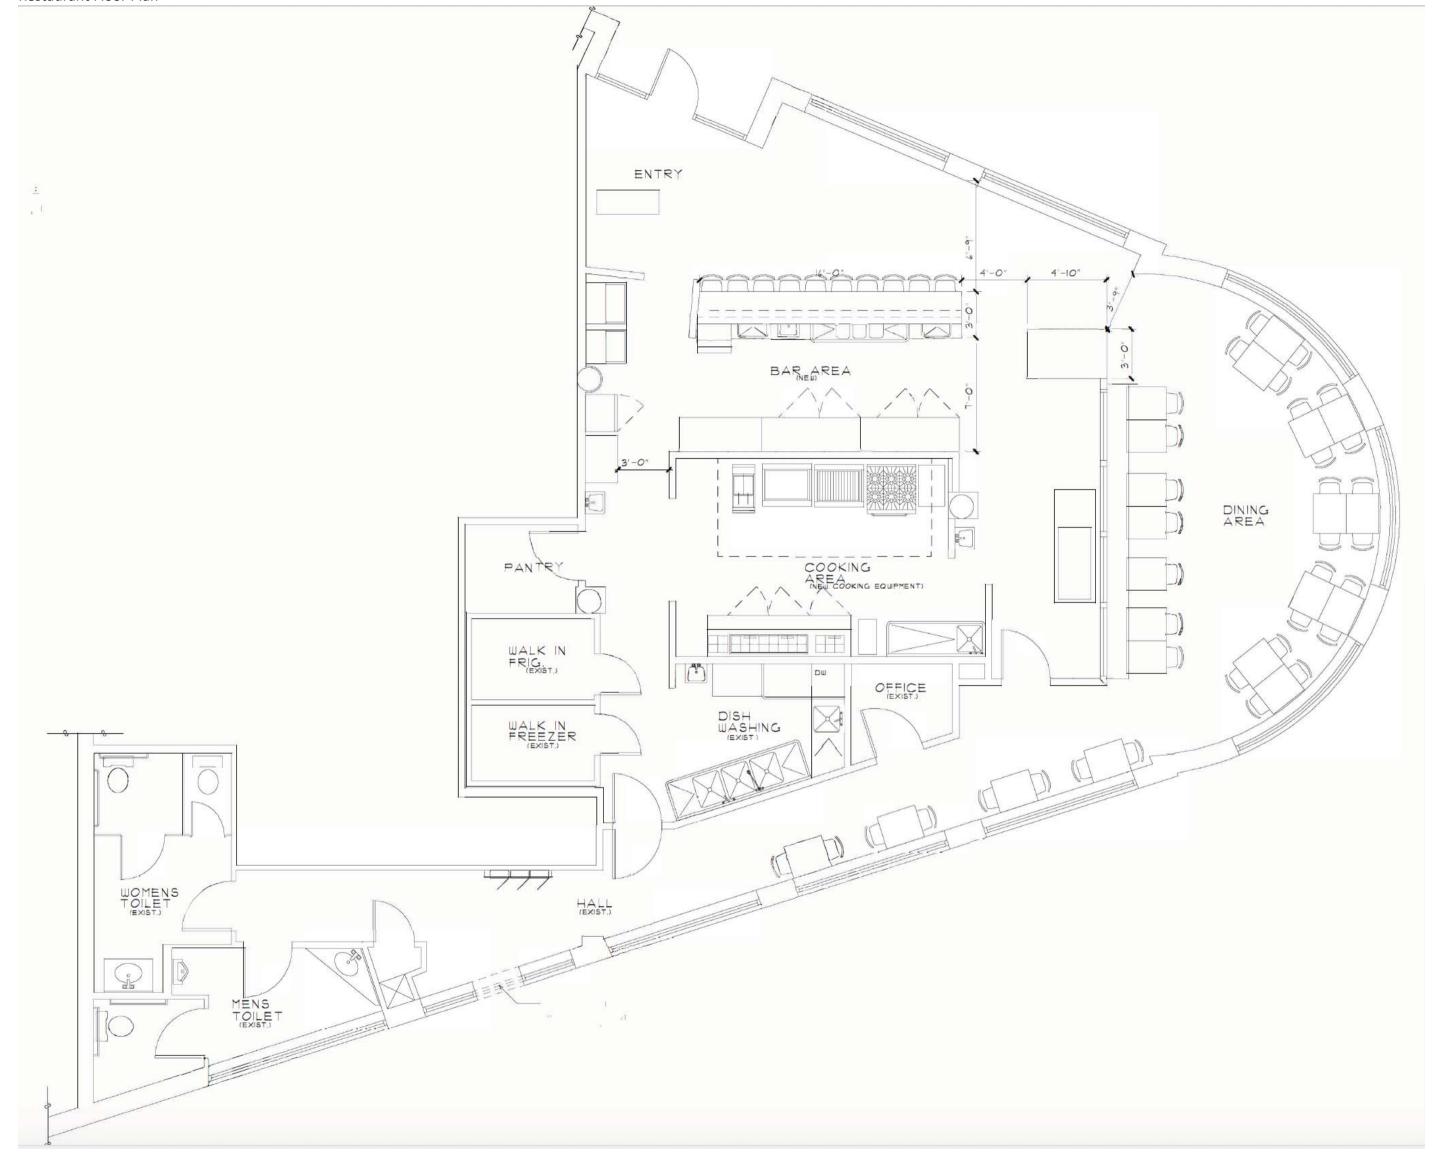

### Property Description

Fully equipped restaurant for lease in beautiful, upscale downtown Northbrook. This restaurant features a unique layout with bar suitable for several concepts. This property is located next to the Metra Northbrook station and provides ample opportunity to serve commuters traveling to and from work.

Map Shermer and Walters

| Agent Responsible            | Daniel Rubinow                                          |
|------------------------------|---------------------------------------------------------|
|                              | daniel@kudangroup.com                                   |
| Transaction Type             | Restaurant for Lease                                    |
|                              | Property Data                                           |
| Address                      | 1361 Shermer Rd                                         |
| City, Zip Code               | Northbrook, IL 60062                                    |
| Area                         | Downtown Northbrook, IL                                 |
| County                       | Cook County                                             |
| Rental Rate                  | \$4,500 per Month                                       |
| Rental Type                  | Gross                                                   |
| Building Type and Year Built | Multi Unit built in 2007                                |
| # of Seats                   | 45 with possibility to add                              |
| Stories                      | 1                                                       |
| Size                         | 2,500 SF (Approx.)                                      |
| Parking                      | Street                                                  |
| Zoning                       | (3                                                      |
| Licenses                     | Food and Liquor                                         |
| A/C & Heat                   | See Agent                                               |
| Electric (amps)              | See Agent                                               |
| Ceiling Heights              | See Agent                                               |
| Nearby Businesses            | Northbrook Metra Station, Sarpino's Pizzeria,           |
|                              | Trattoria Oliverii, Macello's, Lou Malnati's, Graeter's |
|                              | Ice Cream                                               |
| Property Description         | FULLY-EQUIPPED restaurant for lease in beautiful,       |
|                              | upscale, downtown Northbrook. This restaurant           |
|                              | features a unique layout with bar suitable for several  |
|                              | concepts. This property is located next to the Metra    |
|                              | Northbrook station and provides ample opportunity       |
|                              | to serve commuters traveling to and from work.          |
| Location Description         | Northbrook is a suburb of Chicago, located at the       |
|                              | northern edge of Cook County, Illinois. The             |
|                              | corporate headquarters of Underwriters                  |
|                              | Laboratories and Crate & Barrel are located in          |
|                              | Northbrook, as are the North American                   |
|                              | headquarters of Astellas and Bell Flavors &             |
|                              | Fragrances. Northbrook is connected to downtown         |
|                              | Chicago by Metra's Milwaukee District/North Line        |
|                              | which has two stations: one at Shermer Rd and           |
|                              | another at Lake Cook Road.                              |
| Cross Streets                | Shermer and Walters                                     |
| FF&E included?               | Yes                                                     |
| Growth/Expansion             | Possible to add additional seating inside.              |
| possibilities                | Possible to add service window to serve Metra           |
|                              | customers.                                              |