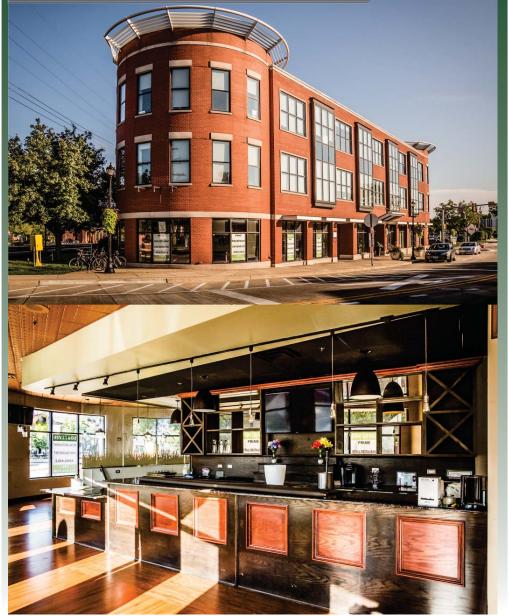

# Northbrook, IL - Chicago North Shore FULLY EQUIPPED RESTAURANT FOR LEASE IN DOWNTOWN NORTHBROOK

1361 Shermer Rd. Northbrook, IL 60062

Northbrook, IL

Northbrook is a suburb of Chicago, located at the northern edge of Cook County, Illinois. It is approximately 20 miles northwest of Chicago's Loop. The corporate headquarters of Underwriters Laboratories and Crate & Barrel are located in Northbrook, as are the North American headquarters of Astellas and Bell Flavors & Fragrances. Northbrook is connected to downtown Chicago by Metra's Milwaukee District/North Line which has two stations: one at Shermer Rd and another at Lake Cook Road. Source: wikipedia.org

### Property Description

Fully equipped restaurant for lease in beautiful, upscale downtown Northbrook. This restaurant features a unique layout with bar suitable for several concepts. This property is located next to the Metra Northbrook station and provides ample opportunity to serve commuters traveling to and from work.

Map Shermer and Walters

| Agent Responsible            | Daniel Rubinow                                          |
|------------------------------|---------------------------------------------------------|
|                              | daniel@kudangroup.com                                   |
| Transaction Type             | Restaurant for Lease                                    |
|                              | Property Data                                           |
| Address                      | 1361 Shermer Rd                                         |
| City, Zip Code               | Northbrook, IL 60062                                    |
| Area                         | Downtown Northbrook, IL                                 |
| County                       | Cook County                                             |
| Rental Rate                  | \$4,500 per Month                                       |
| Rental Type                  | Gross                                                   |
| Building Type and Year Built | Multi Unit built in 2007                                |
| # of Seats                   | 45 with possibility to add                              |
| Stories                      | 1                                                       |
| Size                         | 2,500 SF (Approx.)                                      |
| Parking                      | Street                                                  |
| Zoning                       | (3                                                      |
| Licenses                     | Food and Liquor                                         |
| A/C & Heat                   | See Agent                                               |
| Electric (amps)              | See Agent                                               |
| Ceiling Heights              | See Agent                                               |
| Nearby Businesses            | Northbrook Metra Station, Sarpino's Pizzeria,           |
|                              | Trattoria Oliverii, Macello's, Lou Malnati's, Graeter's |
|                              | Ice Cream                                               |
| Property Description         | FULLY-EQUIPPED restaurant for lease in beautiful,       |
|                              | upscale, downtown Northbrook. This restaurant           |
|                              | features a unique layout with bar suitable for several  |
|                              | concepts. This property is located next to the Metra    |
|                              | Northbrook station and provides ample opportunity       |
|                              | to serve commuters traveling to and from work.          |
| Location Description         | Northbrook is a suburb of Chicago, located at the       |
|                              | northern edge of Cook County, Illinois. The             |
|                              | corporate headquarters of Underwriters                  |
|                              | Laboratories and Crate & Barrel are located in          |
|                              | Northbrook, as are the North American                   |
|                              | headquarters of Astellas and Bell Flavors &             |
|                              | Fragrances. Northbrook is connected to downtown         |
|                              | Chicago by Metra's Milwaukee District/North Line        |
|                              | which has two stations: one at Shermer Rd and           |
|                              | another at Lake Cook Road.                              |
| Cross Streets                | Shermer and Walters                                     |
| FF&E included?               | Yes                                                     |
| Growth/Expansion             | Possible to add additional seating inside.              |
| possibilities                | Possible to add service window to serve Metra           |
|                              | customers.                                              |