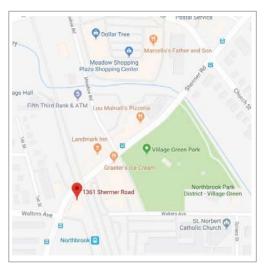

Map Shermer and Walters

| Agent Responsible            | Daniel Rubinow                                          |
|------------------------------|---------------------------------------------------------|
|                              | daniel@kudangroup.com                                   |
| Transaction Type             | Restaurant for Lease                                    |
|                              | Property Data                                           |
| Address                      | 1361 Shermer Rd                                         |
| City, Zip Code               | Northbrook, IL 60062                                    |
| Area                         | Downtown Northbrook, IL                                 |
| County                       | Cook County                                             |
| Rental Rate                  | \$4,500 per Month                                       |
| Rental Type                  | Gross                                                   |
| Building Type and Year Built | Multi Unit built in 2007                                |
| # of Seats                   | 45 with possibility to add                              |
| Stories                      | 1                                                       |
| Size                         | 2,500 SF (Approx.)                                      |
| Parking                      | Street                                                  |
| Zoning                       | (3                                                      |
| Licenses                     | Food and Liquor                                         |
| A/C & Heat                   | See Agent                                               |
| Electric (amps)              | See Agent                                               |
| Ceiling Heights              | See Agent                                               |
| Nearby Businesses            | Northbrook Metra Station, Sarpino's Pizzeria,           |
|                              | Trattoria Oliverii, Macello's, Lou Malnati's, Graeter's |
|                              | Ice Cream                                               |
| Property Description         | FULLY-EQUIPPED restaurant for lease in beautiful,       |
|                              | upscale, downtown Northbrook. This restaurant           |
|                              | features a unique layout with bar suitable for several  |
|                              | concepts. This property is located next to the Metra    |
|                              | Northbrook station and provides ample opportunity       |
|                              | to serve commuters traveling to and from work.          |
| Location Description         | Northbrook is a suburb of Chicago, located at the       |
|                              | northern edge of Cook County, Illinois. The             |
|                              | corporate headquarters of Underwriters                  |
|                              | Laboratories and Crate & Barrel are located in          |
|                              | Northbrook, as are the North American                   |
|                              | headquarters of Astellas and Bell Flavors &             |
|                              | Fragrances. Northbrook is connected to downtown         |
|                              | Chicago by Metra's Milwaukee District/North Line        |
|                              | which has two stations: one at Shermer Rd and           |
|                              | another at Lake Cook Road.                              |
| Cross Streets                | Shermer and Walters                                     |
| FF&E included?               | Yes                                                     |
| Growth/Expansion             | Possible to add additional seating inside.              |
| possibilities                | Possible to add service window to serve Metra           |
|                              | customers.                                              |