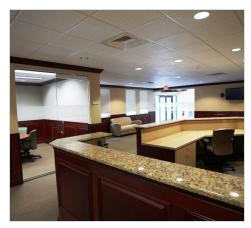

- Turnkey Office Condo Building available in Professional Office Complex

- (6) Large Private Offices

- Open Bullpen accommodates 47 cubicles

- (2) Conference Rooms, Copy & Mail Rooms

- Training Room with seating for 16

SALE OR LEASE: Unique Listing offering a 10,600 square foot Turnkey Professional/Medical office building on 1.5 acres strategically located in South Vineland one half mile to Inspira Hospital, Cumberland County College and Technology Education Center. The space features modern finishes with many extras offering the following features: spacious reception area, (6) large private offices, expansive open office area outfitted to accommodate up to 47 work stations, (2) conference rooms, and a large training room for 16 people. The site is designed to allow for 70 parking stalls based on the building footprint. Access to this location is just <sup>3</sup>/<sub>4</sub> of a mile to Route 55 and <sup>1</sup>/<sub>4</sub> of a mile to Route 47/Delsea Drive. This offering can be combined with an adjacent 1.1 acre lot previously approved for a 10,000 SF Building making this an excellent investment opportunity.