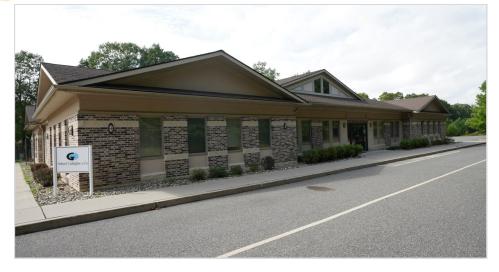

## Professional/Medical Office Space

994 W Sherman Ave - Vineland, NJ

Sale Price: \$1,600,000 Lease Rate: \$15 SF, NNN Building Size: 10,600 SF

Acreage: 1.5+- Acres

Real Estate Taxes (2019): \$52,094

Key Facts:

SALE OR LEASE: Unique Listing offering a 10,600 square foot Turnkey Professional/Medical office building on 1.5 acres strategically located in South Vineland one half mile to Inspira Hospital, Cumberland County College and Technology Education Center. The space features modern finishes with many extras offering the following features: spacious reception area, (6) large private offices, expansive open office area outfitted to accommodate up to 47 work stations, (2) conference rooms, and a large training room for 16 people. The site is designed to allow for 70 parking stalls based on the building footprint. Access to this location is just <sup>3</sup>/<sub>4</sub> of a mile to Route 55 and <sup>1</sup>/<sub>4</sub> of a mile to Route 47/Delsea Drive. This offering can be combined with an adjacent 1.1 acre lot previously approved for a 10,000 SF Building making this an excellent investment opportunity.