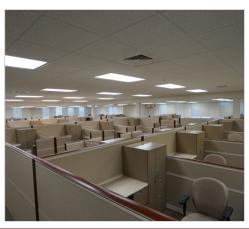

- Turnkey Office Condo Building available in Professional Office Complex

- (6) Large Private Offices

- Open Bullpen accommodates 47 cubicles

- (2) Conference Rooms, Copy & Mail Rooms

- Training Room with seating for 16

SALE OR LEASE: Unique Listing offering a 10,600 square foot Turnkey Professional/Medical office building on 1.5 acres strategically located in South Vineland one half mile to Inspira Hospital, Cumberland County College and Technology Education Center. The space features modern finishes with many extras offering the following features: spacious reception area, (6) large private offices, expansive open office area outfitted to accommodate up to 47 work stations, (2) conference rooms, and a large training room for 16 people. The site is designed to allow for 70 parking stalls based on the building footprint. Access to this location is just <sup>3</sup>/<sub>4</sub> of a mile to Route 55 and <sup>1</sup>/<sub>4</sub> of a mile to Route 47/Delsea Drive. This offering can be combined with an adjacent 1.1 acre lot previously approved for a 10,000 SF Building making this an excellent investment opportunity.