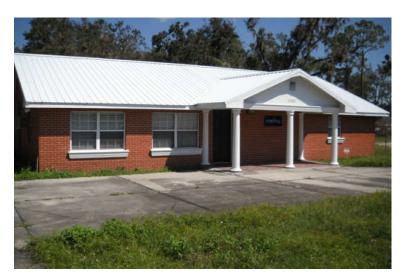

## Freestanding Office Building - For Lease

1201 Shadow Drive, Lakeland, Florida 33810

LEASE RATE \$12.00/SQFT MG
BLDG TYPE OWNER-USER
CLASS B
STATUS EXISTING
YEAR BUILT 1968

YEAR RENOVATED 1990

STORIES 1

Freestanding office building that includes a large reception/admin area; 2 large private offices (one with a private bath); file/copy area; full kitchen and storage areas. The large lot has a storage building/garage. Ready for occupancy. Northside location one block west of US 98 north of the Lakeland Mall. Good access to I-4.

## & 1 Spaces

TYPE: **ADMINISTRATIVE** AVAILABLE: 1,476 SqFt LEASE RATE: \$12.00 MG SUITE/UNIT: 1 FLOOR: 1 DATE AVAIL: 10/24/2017

MIN DIVISIBLE: 1,476 SqFt MAX CONTIGUOUS: 1,476 SqFt

Freestanding office building that includes a large reception/admin area; 2 large private offices (one with a private bath); file/copy area; full kitchen and storage areas.