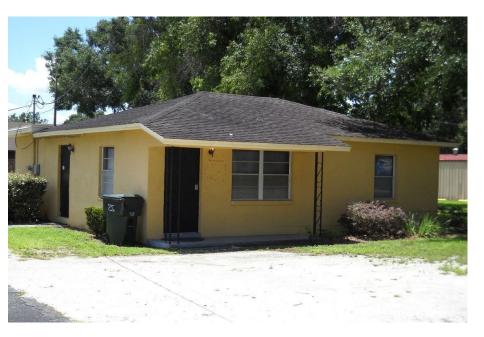

## Small Office Building - For Lease 1816 Lynncrest Road, Lakeland, Florida 33803

Commercial • Office • For Lease

LEASE RATE **\$10.80/SQFT MG** BLDG TYPE **SINGLE-TENANT** CLASS **B** STATUS **EXISTING** YEAR BUILT **1952** STORIES **1** GROSS BLDG **1,056 SQFT** TOTAL AVAIL **1,056 SQFT**  

1,056 SF Office building with two private offices, approximately 250 SF of open plan area, break room, storage areas. Move in condition.

## Zoned O-1/Office.

Located just off of US 98 S north of Edgewood Dr. with convenient access to downtown Lakeland and the Polk Parkway.

| a Spaces                                                |                                         |                                               |
|---------------------------------------------------------|-----------------------------------------|-----------------------------------------------|
|                                                         | ••••••••••••••••••••••••••••••••••••••• |                                               |
| TYPE: ADMINISTRATIVE                                    | AVAILABLE: 1,056 <sub>SqFt</sub>        | LEASE RATE: \$10.80 MG                        |
| SUITE/UNIT: 1                                           | FLOOR: 1                                | DATE AVAIL: 04/01/2020                        |
| MIN DIVISIBLE: 1,056 SqFt                               | MAX CONTIGUOUS: 1,056 SqF               | -t                                            |
| 1,056 SF Office building with two<br>Move in condition. | private offices, approximately 250 SF o | of open plan area, break room, storage areas. |