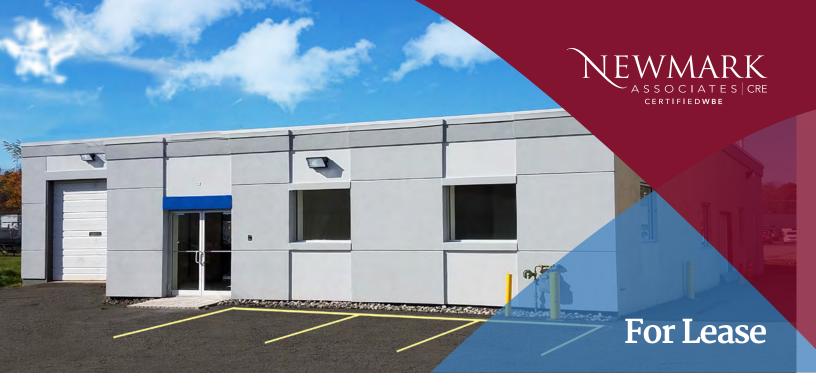

### **Freestanding Building**

• Space Available: ± 5,000 SF • Total Size: ± 5,000 SF • Office Area: ± 800 SF • Ceiling: 2 Drive-ins

· Loading:

• Power: 220/800 AMPS/3 Phase

Zoning: L1

Occupancy: **Immediate** • Parking: 10 Cars

· Located: Directly off Passaic Ave. just 1 mile

from Route 46

**Comments:** Newly renovated Industrial

warehouse space

#### ASKING RENTAL RATE \$12 PSF NNN