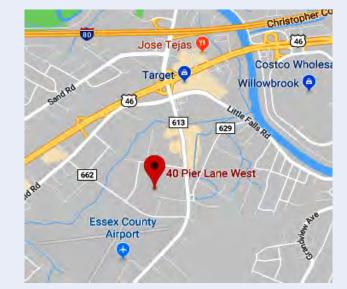

# **40 Pier Lane West**

FAIRFIELD, NJ

· Located: Directly off Passaic Ave. just 1 mile

from Route 46

**Comments:** Newly renovated Industrial

warehouse space