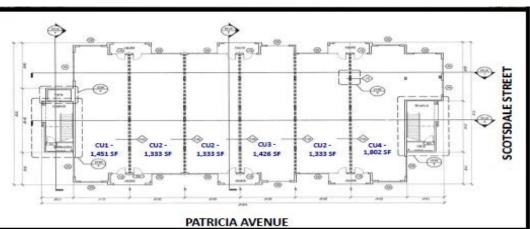

#### **RETAIL SHOPS**

Approximately 8,678 SF

CU1 (1 unit) — 1,451 sf CU2 (3 units) — 3,999 sf

(1,333 sf each)

CU3 (1 unit) - 1,426 sf

CU4 (1 unit) - 1,802 sf