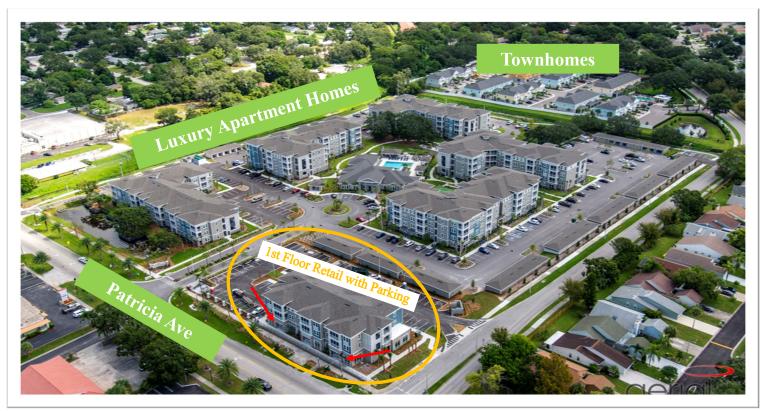

### FRONTS PATRICIA AVE | DUNEDIN, FL | 34698

- THIS RETAIL CENTER OF A MASTER PLANNED UPSCALE 300+ UNIT COMMUNITY IS SITUATED IN THE THRIVING WATERFRONT TOWN OF DUNEDIN. THE RETAIL FRONTS PATRICIA AVENUE WITH ITS OWN PARKING. THE PROPERTY UNITS' MINIMUM SIZE IS 1333SF TO MAXIMUM CONTIGUOUS 8678SF. ONE ANCHOR END OF THE RETAIL HAS BEEN DESIGNED TO ACCOMMODATE A RESTAURANT WITH A FULL KITCHEN. THIS IS AN EXCLUSIVE OFFERING AND WILL GO QUICKLY ESPECIALLY WITH THE BUILT-IN COMPONENTS OF THE MASTER PLANNED UNITS. THERE IS A MIXED USE COMPONENT ABOVE THE RETAIL SPACE AS WELL.
- YOUR BUILT IN CUSTOMER BASE, LIVE IN DUNEDIN COMMONS
   APARTMENTS, WHERE WILL YOU'LL FIND A RELAXING LIFESTYLE. THE
   OVERALL BEAUTIFUL PROPERTY HAS THE LUXURY RESORT-STYLE
   AMENITIES, INCLUDING BEAUTIFUL OUTDOOR LOUNGE, YOGA STUDIO,
   BEAUTIFUL WALKING TRAIL, AND A RESORT STYLE POOL TO ENJOY
   OUR BEAUTIFUL FLORIDA WEATHER. THE APARTMENT HOMES ARE
   BEAUTIFULLY APPOINTED WITH 9-FOOT CEILINGS, SPACIOUS WALK-IN
   CLOSETS AND SCREENED LANAIS.
- YOUR CUSTOMER BASE HAS ACCESS TO THE POPULAR PINELLAS
  TRAIL, STRETCHING NEARLY 40 MILES FROM TARPON SPRINGS TO THE
  NORTH AND ST. PETERSBURG TO THE SOUTH. YOUR BUSINESS WILL BE
  A PART OF THIS VIBRANT COMMUNITY IN THE HEART OF POPULAR
  DUNEDIN, JUST MINUTES TO WORLD-CLASS HONEYMOON ISLAND AND
  CLEARWATER BEACH. BECOME A PART OF THE DUNEDIN COMMUNITY
  OF GREAT LOCAL RESTAURANTS, ENTERTAINMENT, SHOPPING, EVEN A
  FARMERS MARKET! DUNEDIN IS FLORIDA'S CULTURE CAPITAL AND WHY
  NOT HAVE YOUR BUSINESS IN THE HEART OF IT!