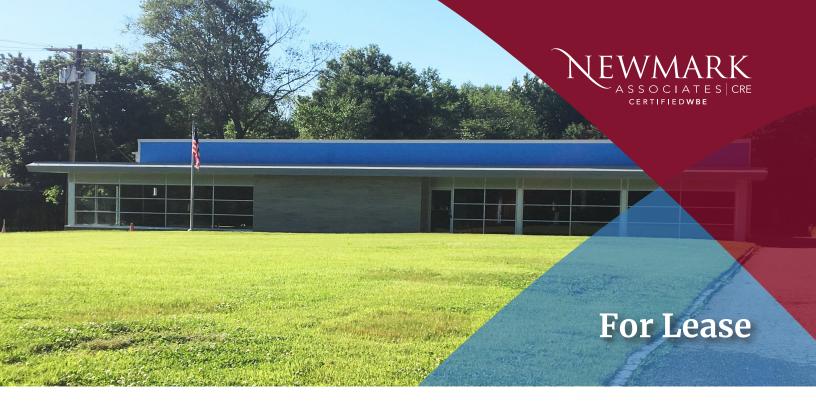

# 282 Ridgedale Avenue

EAST HANOVER, NJ

## **Available Space**

 $\cdot \pm 12,780 \text{ SF}$ 

Office area: ± 2,090 SFWarehouse area: ± 10,690 SF

• Ceiling height: ± 12'

· Loading: 2 Tailboards w/overhead doors

## **Property/Building Features**

- Single Tenant Building
- New HVAC throughout building
- · New Roof
- New Windows

- · New Building Facade
- Excellent Visibility
- · Ample on-site parking
- · Building Signage Available