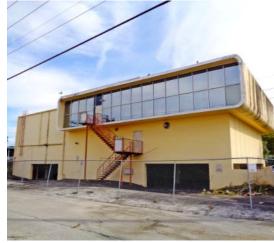

## FOR SALE/LEASE FREESTANDING BUILDING

## MEDICAL/PROFESSIONAL OFFICE BUILDING

2900 Palm Ave, Hialeah, FL 33012

- Central Business District
- Zoning C-2 / Corner Lot
- Shell Condition, Designer Ready
- 25+/- parking spaces with cover parking
- Easy access to Hialeah Hospital, Palm Springs Hospital and Palmetto General Hospital
- Cross street of Hialeah Park Casino
- Seller with share plans with new buyer

16,000 +/- SQ FT

**\$1,790,000** 