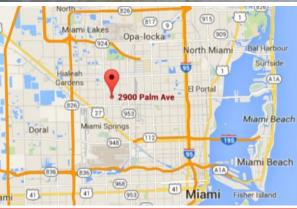

## MEDICAL/PROFESSIONAL OFFICE BUILDING

2900 Palm Ave, Hialeah, FL 33012

- Central Business District
- Zoning C-2 / Corner Lot
- Shell Condition, Designer Ready
- 25+/- parking spaces with cover parking
- Easy access to Hialeah Hospital, Palm Springs Hospital and Palmetto General Hospital
- Cross street of Hialeah Park Casino
- Seller with share plans with new buyer