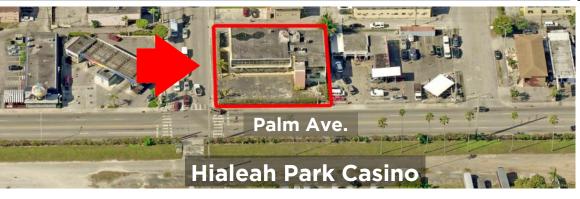

## MEDICAL/PROFESSIONAL OFFICE BUILDING

2900 Palm Ave, Hialeah, FL 33012

- Central Business District
- Zoning C-2 / Corner Lot
- Shell Condition, Designer Ready
- 25+/- parking spaces with cover parking
- Easy access to Hialeah Hospital, Palm Springs Hospital and Palmetto General Hospital
- Cross street of Hialeah Park Casino
- Seller with share plans with new buyer

## FOR SALE/LEASE FREESTANDING BUILDING