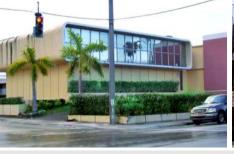

## FOR SALE/LEASE FREESTANDING BUILDING

## MEDICAL/PROFESSIONAL OFFICE BUILDING

2900 Palm Ave, Hialeah, FL 33012

- Central Business District
- Zoning C-2 / Corner Lot
- Shell Condition, Designer Ready
- 25+/- parking spaces with cover parking
- Easy access to Hialeah Hospital, Palm Springs Hospital and Palmetto General Hospital
- Cross street of Hialeah Park Casino
- Seller with share plans with new buyer

16,000 +/- SQ FT

**\$1,790,000** 