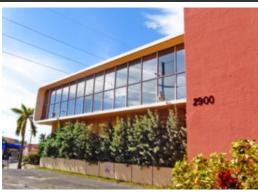

## FOR SALE/LEASE FREESTANDING BUILDING

## MEDICAL/PROFESSIONAL OFFICE BUILDING

2900 Palm Ave, Hialeah, FL 33012

- Central Business District
- Zoning C-2 / Corner Lot
- Shell Condition, Designer Ready
- 25+/- parking spaces with cover parking
- Easy access to Hialeah Hospital, Palm Springs Hospital and Palmetto General Hospital
- Cross street of Hialeah Park Casino
- Seller with share plans with new buyer

16,000 +/- SQ FT

**\$1,790,000** 