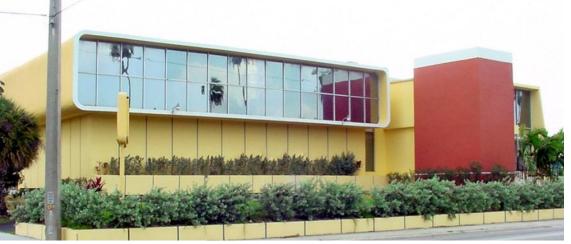

## FOR SALE/LEASE FREESTANDING BUILDING

## MEDICAL/PROFESSIONAL OFFICE BUILDING

2900 Palm Ave, Hialeah, FL 33012

- Central Business District
- Zoning C-2 / Corner Lot
- Shell Condition, Designer Ready
- 25+/- parking spaces with cover parking
- Easy access to Hialeah Hospital, Palm Springs Hospital and Palmetto General Hospital
- Cross street of Hialeah Park Casino
- Seller with share plans with new buyer

16,000 +/- SQ FT

**\$1,790,000** 