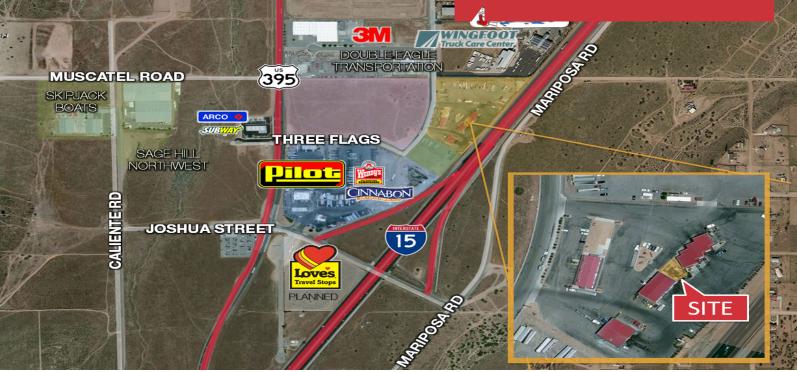

## 8853 Three Flags Ave

Hesperia, California 92344

## **Property Features**

- Property is located in between two buildings on Three Flags Ave
- ±2,000 SF of mixed use space available
- Close proximity to new developments and eateries
- Adjacent to the Pilot Travel Center