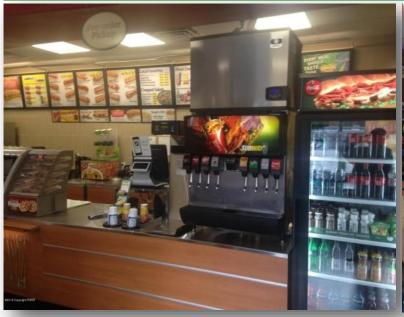

# 1,877 SF BUILDING FF & E AVAILABLE FOR PURCHASE CURRENTLY OPERATING AS A SUBWAY

### Highlights

1,877 SF space for lease. Perfect location for fast food. Currently operating as a Subway restaurant. FF & E is available for purchase. On-site parking for 20+ cars. Join Wawa, A & W, McDonald's and Burger King. Good visibility and high traffic area located on Route 940 at the entrance of the PA Turnpike.