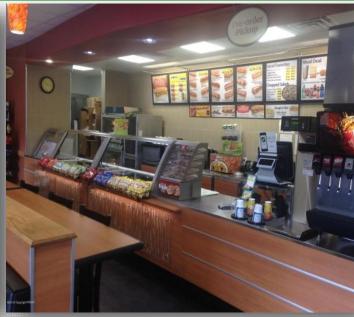

# 1,877 SF BUILDING FF & E AVAILABLE FOR PURCHASE CURRENTLY OPERATING AS A SUBWAY

### Highlights

1,877 SF space for lease. Perfect location for fast food. Currently operating as a Subway restaurant. FF & E is available for purchase. On-site parking for 20+ cars. Join Wawa, A & W, McDonald's and Burger King. Good visibility and high traffic area located on Route 940 at the entrance of the PA Turnpike.