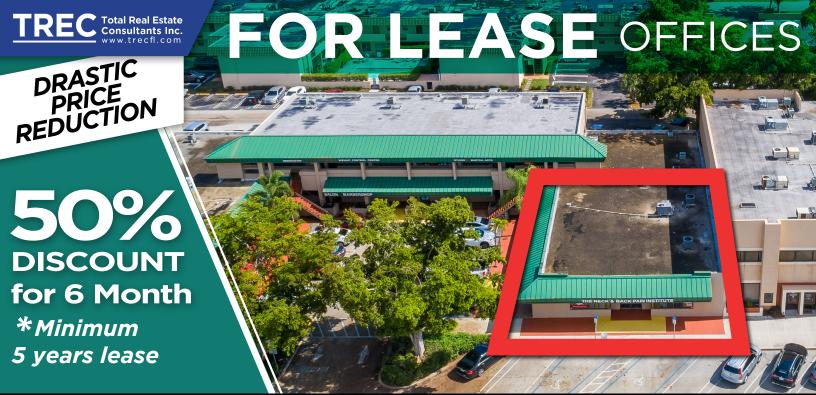

10251 W SAMPLE RD, CORAL SPRINGS, FL 33065

- Medical Space/ Professional Office
- Reception area / 4 Entrances
- Nurse Station / 2 Bathrooms
- 1 Therapy Room / 8 Examination Rooms
- 2 Doctor's Office's / 1 X-ray Room
- Tenant Responsible for Utilities

http://bit.ly/10251virtual

http://bit.ly/10251video

3,100 ±SQFT \*\$3,000/Month + Sales Tax

**★** Minimum 5 years lease, 50% discount only for 6 months. (Normal Rate \$6,000/Mo + Sales Tax)

Unit Available by January 2021