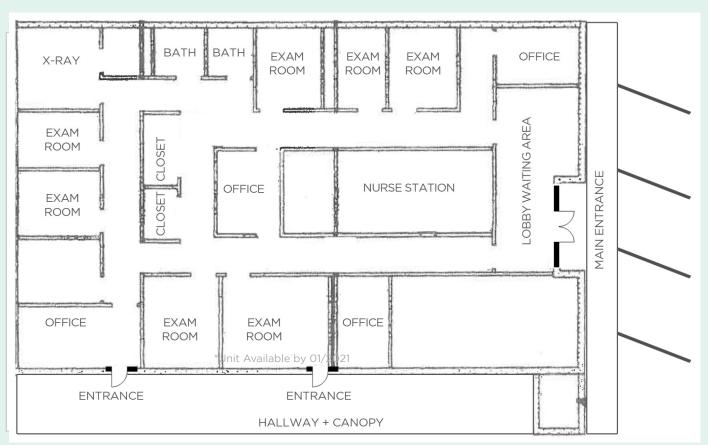

10251 W SAMPLE RD, CORAL SPRINGS, FL 33065

- Medical Space/ Professional Office
- Reception area / 4 Entrances
- Nurse Station / 2 Bathrooms
- 1 Therapy Room / 8 Examination Rooms
- 2 Doctor's Office's / 1 X-ray Room
- Tenant Responsible for Utilities