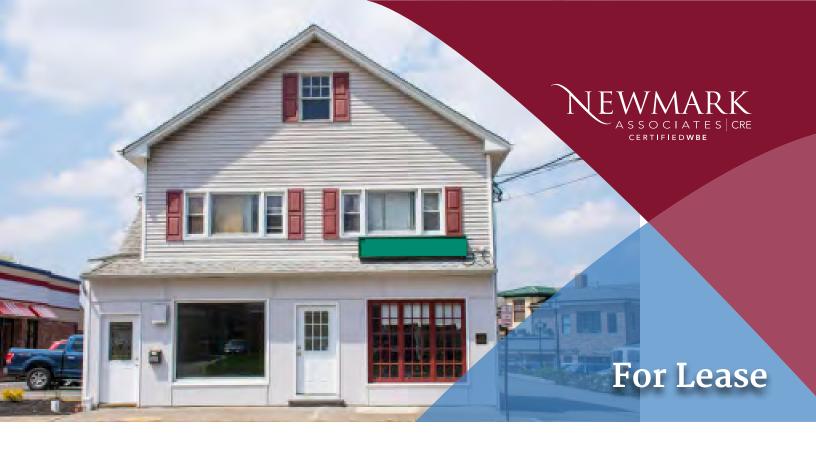

# 189 Ridgedale Avenue

FLORHAM PARK, NJ

## **Property/Building Features**

- ± 2,000 SF
- Full 1 st Floor
- Ideal for Office, Retail and Personal Services
- · Newly renovated

- · Freestanding Building
- Ample parking
- Near Kings, Trader Joes, CVS, Walgreens, Banks and Restaurants