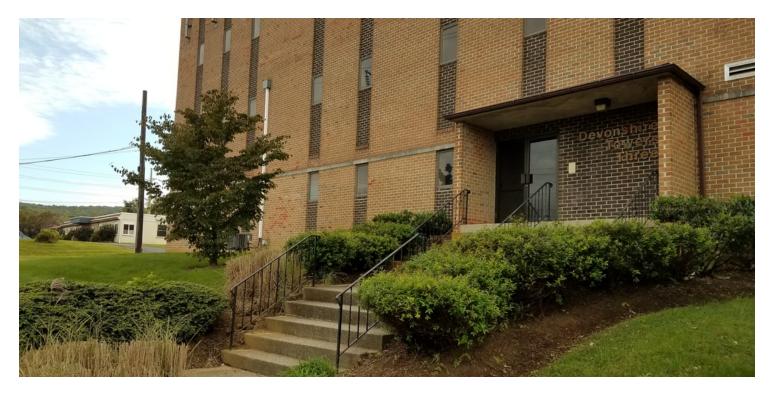

### PROPERTY OVERVIEW

Devonshire Towers Three consists of 44,196 SF of Class B office spaces. Zoned I-3. 4-story well maintained building serviced by 2 elevators and bathrooms on every floor. Parking for 165 +/- vehicles. Easy access to Route 78 & 309. 9 miles from ABE airport. Smallest divisible space is 2,268 SF. Each floor is 11,000 SF as well as separate security access, 3-phase electric and public utilities and central air. The entire building ADA Compliant.

### PROPERTY HIGHLIGHTS

- Class B office space from 2,268 SF to 11,000 SF
- 4-story building (11,000 SF each floor)
- · 3-phase electric
- CA and security access each floor
- 2 elevators each floor and bathrooms
- Parking for 165+ cars
- Zoned I-3