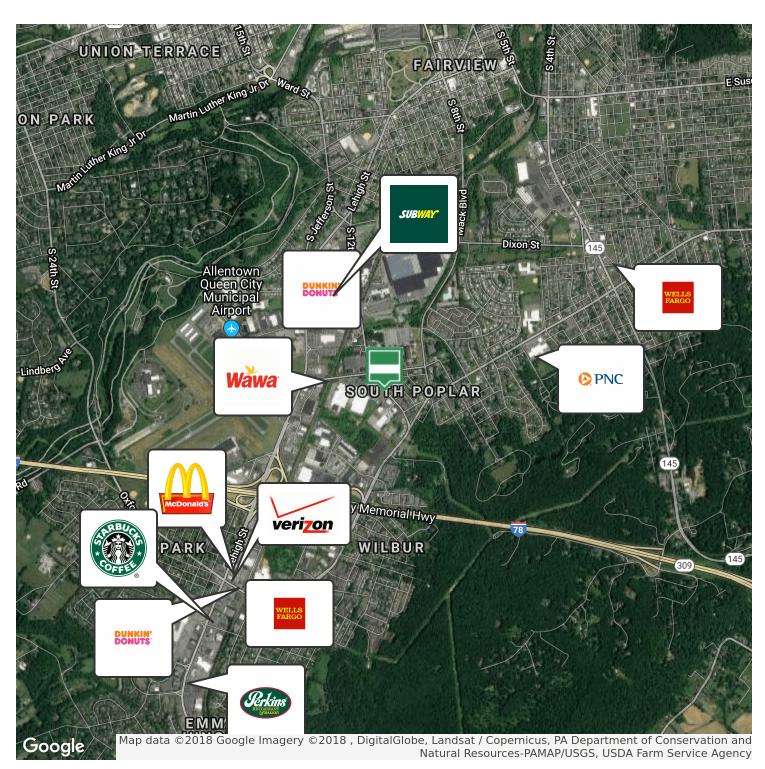

Terri Mickens, CCIM Broker/Owner 570.801.6170 570.242.3962 tmickens@ptd.net

LOCATION MAPS WWW.TACMCOMMERCIAL.COM

2268 S 12th St, Allentown, PA 18103

| POPULATION                            | 1 MILE              | 3 MILES               | 5 MILES               |
|---------------------------------------|---------------------|-----------------------|-----------------------|
| Total population                      | 12,610              | 126,220               | 222,617               |
| Median age                            | 35.4                | 33.6                  | 35.9                  |
| Median age (Male)                     | 32.6                | 31.9                  | 34.4                  |
| Median age (Female)                   | 36.6                | 35.0                  | 37.4                  |
|                                       |                     |                       |                       |
| HOUSEHOLDS & INCOME                   | 1 MILE              | 3 MILES               | 5 MILES               |
| HOUSEHOLDS & INCOME  Total households | <b>1 MILE</b> 5,252 | <b>3 MILES</b> 46,888 | <b>5 MILES</b> 84,944 |
|                                       |                     |                       |                       |
| Total households                      | 5,252               | 46,888                | 84,944                |