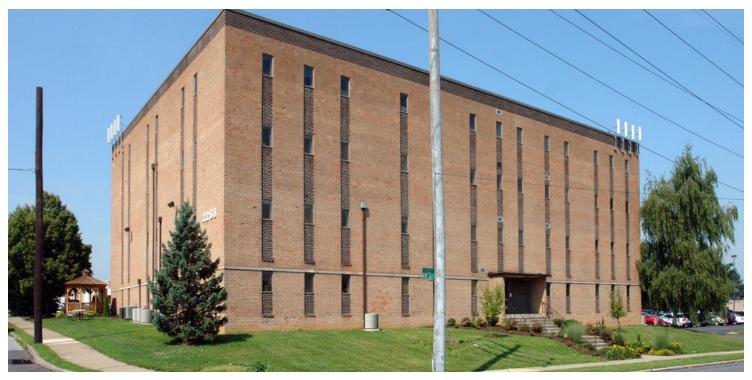

### **OFFERING SUMMARY**

Available SF:

2,269 - 44,196 SF

Lease Rate: \$10.00 SF/yr (MG)

Lot Size: 2.22 Acres

Year Built: 1980

Building Size: 44,196 SF

Zoning: Commercial

### PROPERTY OVERVIEW

Devonshire Towers Three consists of 44,196 SF of Class B office spaces. Zoned I-3. 4-story well maintained building serviced by 2 elevators and bathrooms on every floor. Parking for 165 +/- vehicles. Easy access to Route 78 & 309. 9 miles from ABE airport. Smallest divisible space is 2,268 SF. Each floor is 11,000 SF as well as separate security access, 3-phase electric and public utilities and central air. The entire building ADA Compliant.