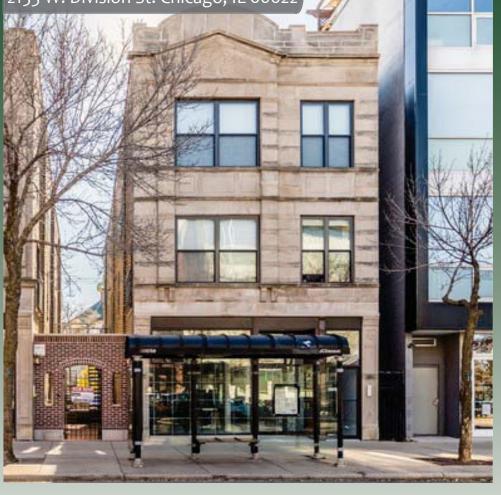

# Wicker Park - Chicago RETAIL/OFFICE LEASE ON DIVISION STREET WITH ALL NEW INTERIOR

2153 W. Division St. Chicago, IL 60622

#### Description

Commercial condo with ALL NEW interior finishes including Oak plank floors, walls, high ceiling, lighting, electrical and HVAC. Clear span layout with floor to ceiling windows. Includes ADA bathroom and 650 SF basement.

## 2153 W. DIVISION ST. - LISTING INFO

| Agent Responsible              | Georg Simos                                                                                                                                                                                                                    |  |  |
|--------------------------------|--------------------------------------------------------------------------------------------------------------------------------------------------------------------------------------------------------------------------------|--|--|
|                                | Jarrett Fradin                                                                                                                                                                                                                 |  |  |
| Transaction Type               | Retail/Office Lease                                                                                                                                                                                                            |  |  |
| Real Estate included in price? | No                                                                                                                                                                                                                             |  |  |
|                                | Property Data                                                                                                                                                                                                                  |  |  |
| Address                        | 2153 W. Division St.                                                                                                                                                                                                           |  |  |
| City, Zip Code                 | Chicago, IL 60641                                                                                                                                                                                                              |  |  |
| Area                           | Wicker Park                                                                                                                                                                                                                    |  |  |
| County                         | Cook                                                                                                                                                                                                                           |  |  |
| Rental Rate                    | \$2,450 per Month (Gross)                                                                                                                                                                                                      |  |  |
| Yearly Adjustment              | TBD                                                                                                                                                                                                                            |  |  |
| Security Deposit               | Two month's rent due at lease execution                                                                                                                                                                                        |  |  |
| Stories                        | Mixed-use, three story building                                                                                                                                                                                                |  |  |
| Size                           | +/- 1,000 Square feet                                                                                                                                                                                                          |  |  |
| Parking                        | Street                                                                                                                                                                                                                         |  |  |
| AC/Heat                        | New- Central Air                                                                                                                                                                                                               |  |  |
| Zoning                         | B3-2                                                                                                                                                                                                                           |  |  |
| Alderman                       | Brian Hopkins                                                                                                                                                                                                                  |  |  |
|                                | 312-643-2299                                                                                                                                                                                                                   |  |  |
| Nearby Businesses              | Enoteca Roma, Queen Mary, Folklore Argentine,<br>Nando Milano Trattoria, Presence Hospital, Fat Pour,<br>Dunkin' Donuts, Pizano's Pizza                                                                                        |  |  |
| Property Description           | Commercial condo with ALL NEW interior finishes,<br>Oak plank floors, walls, high ceiling, lighting,<br>electrical and HVAC. Clear span layout with floor<br>to ceiling windows. Includes ADA bathroom<br>and 650 SF basement. |  |  |
| Location Description           | Amazing Division Street commercial space for lease.<br>Ideal for any Retail or Office Use. Steps from<br>Presence Hospital, numerous restaurants, stores and<br>spas, and more!                                                |  |  |
| Cross Streets                  | Division between Leavitt and Hoyne                                                                                                                                                                                             |  |  |