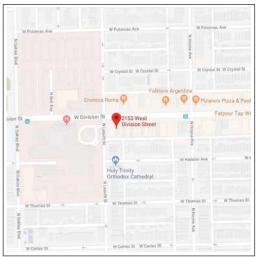

#### Nearby Businesses

| Enoteca Roma           | Fat Pour          |
|------------------------|-------------------|
| Queen Mary             | Presence Hospital |
| Folklore Argentine     | Dunkin' Donuts    |
| Nando Milano Trattoria | Pizano's Pizza    |

No representation is made as to the accuracy of this information and it is submitted subject to error omissions, prior sale or withdrawal without notice. 1044 09.01.2015

Map

Division, between Leavitt and Hoyne

## 2153 W. DIVISION ST. - LISTING INFO

| Agent Responsible              | Georg Simos                                                                                                                                                                                                                    |  |  |
|--------------------------------|--------------------------------------------------------------------------------------------------------------------------------------------------------------------------------------------------------------------------------|--|--|
|                                | Jarrett Fradin                                                                                                                                                                                                                 |  |  |
| Transaction Type               | Retail/Office Lease                                                                                                                                                                                                            |  |  |
| Real Estate included in price? | No                                                                                                                                                                                                                             |  |  |
|                                | Property Data                                                                                                                                                                                                                  |  |  |
| Address                        | 2153 W. Division St.                                                                                                                                                                                                           |  |  |
| City, Zip Code                 | Chicago, IL 60641                                                                                                                                                                                                              |  |  |
| Area                           | Wicker Park                                                                                                                                                                                                                    |  |  |
| County                         | Cook                                                                                                                                                                                                                           |  |  |
| Rental Rate                    | \$2,450 per Month (Gross)                                                                                                                                                                                                      |  |  |
| Yearly Adjustment              | TBD                                                                                                                                                                                                                            |  |  |
| Security Deposit               | Two month's rent due at lease execution                                                                                                                                                                                        |  |  |
| Stories                        | Mixed-use, three story building                                                                                                                                                                                                |  |  |
| Size                           | +/- 1,000 Square feet                                                                                                                                                                                                          |  |  |
| Parking                        | Street                                                                                                                                                                                                                         |  |  |
| AC/Heat                        | New- Central Air                                                                                                                                                                                                               |  |  |
| Zoning                         | B3-2                                                                                                                                                                                                                           |  |  |
| Alderman                       | Brian Hopkins                                                                                                                                                                                                                  |  |  |
|                                | 312-643-2299                                                                                                                                                                                                                   |  |  |
| Nearby Businesses              | Enoteca Roma, Queen Mary, Folklore Argentine,<br>Nando Milano Trattoria, Presence Hospital, Fat Pour,<br>Dunkin' Donuts, Pizano's Pizza                                                                                        |  |  |
| Property Description           | Commercial condo with ALL NEW interior finishes,<br>Oak plank floors, walls, high ceiling, lighting,<br>electrical and HVAC. Clear span layout with floor<br>to ceiling windows. Includes ADA bathroom<br>and 650 SF basement. |  |  |
| Location Description           | Amazing Division Street commercial space for lease.<br>Ideal for any Retail or Office Use. Steps from<br>Presence Hospital, numerous restaurants, stores and<br>spas, and more!                                                |  |  |
| Cross Streets                  | Division between Leavitt and Hoyne                                                                                                                                                                                             |  |  |