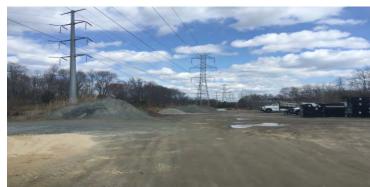

#### **Property Features**

- Outdoor storage
- Outdoor parking
- · Close proximity to I-280, Rte. 10, Rte. 24 and Rte. 287