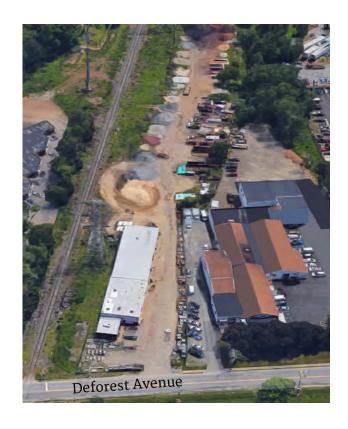

# Land for Lease 30 Deforest Avenue EAST HANOVER, NJ

#### **Property Features**

- Outdoor storage
- Outdoor parking
- · Close proximity to I-280, Rte. 10, Rte. 24 and Rte. 287