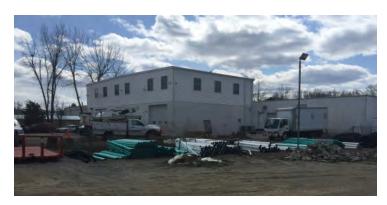

#### **Property Features**

- Outdoor storage
- Outdoor parking
- · Close proximity to I-280, Rte. 10, Rte. 24 and Rte. 287