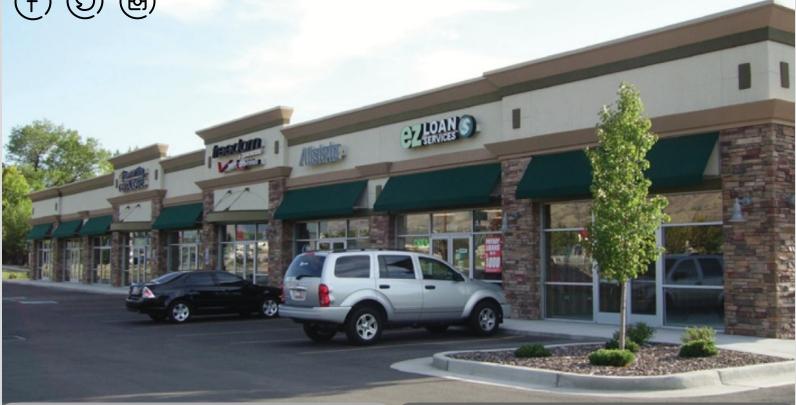

### PROPERTY INFORMATION

- Suite B: 1,232 SF Retail/Office Space Lease Rate: \$950.00/Month NNN
- Suite E: 1,331 SF Retail/Office Space Lease Rate: \$1,000.00/Month NNN
- Ample Parking
- Excellent Visibility
- High Traffic Counts
- In Between Wall Avenue and Harrisville Road
- Adjacent to Harrisville Shopping Center
  - -WalMart Super Center
  - -Chili's Grill & Bar
  - -Petco
  - -Hastings