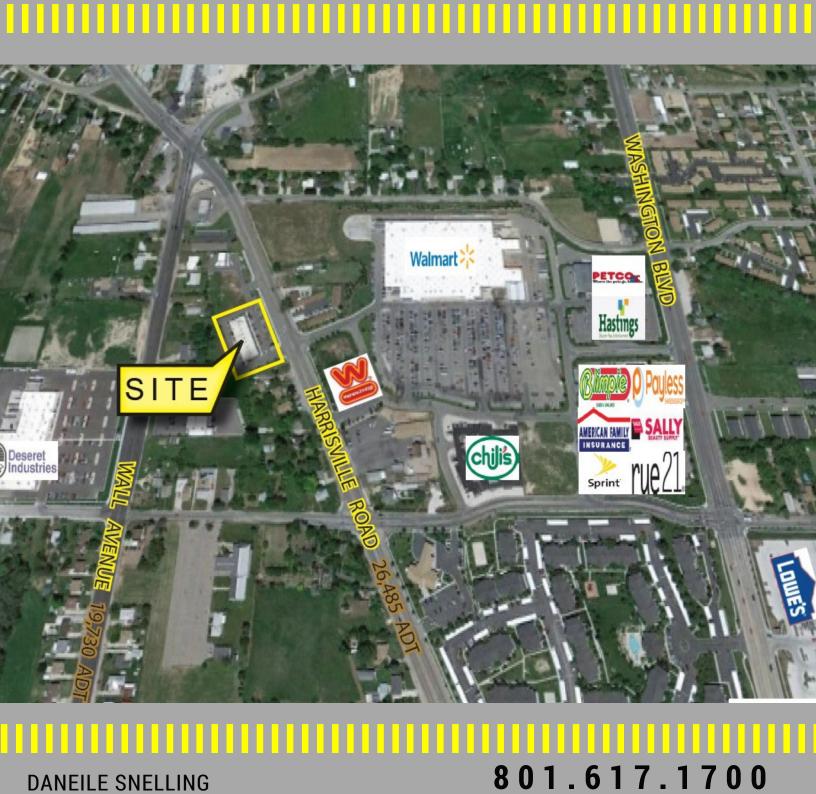

### PROPERTY INFORMATION

- Suite B: 1,232 SF Retail/Office Space Lease Rate: \$950.00/Month NNN
- Suite E: 1,331 SF Retail/Office Space Lease Rate: \$1,000.00/Month NNN
- Ample Parking
- Excellent Visibility
- High Traffic Counts
- In Between Wall Avenue and Harrisville Road
- Adjacent to Harrisville Shopping Center
  - -WalMart Super Center
  - -Chili's Grill & Bar
  - -Petco
  - -Hastings

# Demographics

3 MIle 1 Mlle 5 MIle

**Population** 59,510 120,897 12,404

Households 4.223 20,324 41,067

Avg. Household Inc \$53,399 \$59,475 \$63,133

Traffic Counts

Harrisville Road: 26,485 Annual Average Daily Traffic

Wall Avenue: 19,730 Annual Average Daily Traffic

801.617.1700