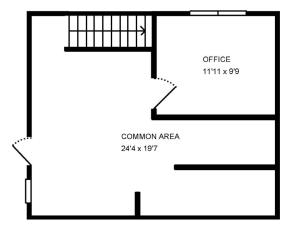

## 464 SF & 1,512 SF AFFORDABLE OFFICES AVAILABLE FOR LEASE

## SUITE 201 - 464 SF \$499 Monthly MG, Utilities

For more information, please contact: