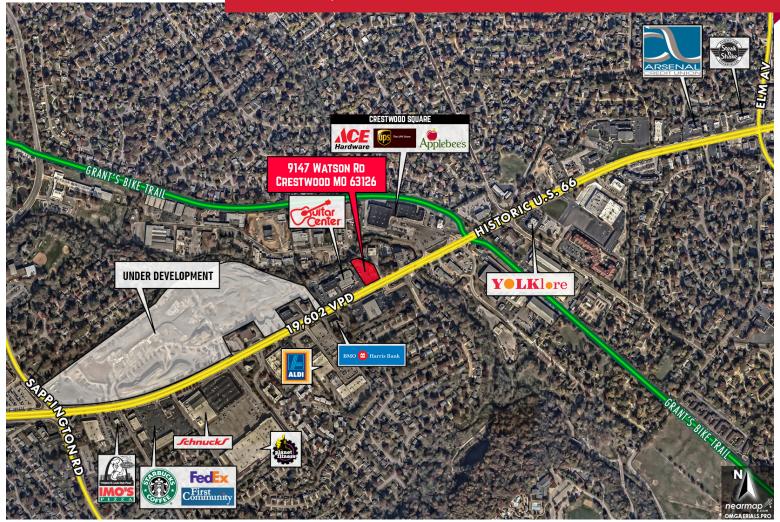

## **464 SF & 1,512 SF AFFORDABLE OFFICES AVAILABLE FOR LEASE**

Great South County Location, located on Historic Rt 66 in the City of Crestwood just east of the soon to be developed The Crest, A 104 Million Dollar mixeduse development of shops, restaurants, a multi-screen movie theater, social spaces, offices, retail, loft units and senior living. The redevelopment of Crestwood Plaza makes this property a very attractive location for a nominal price. The available office space located in the Berkshire Hathaway HomeServices Advantage office building, one of the most successful residential real estate agencies in St. Louis, providing great synergy for complementary businesses.