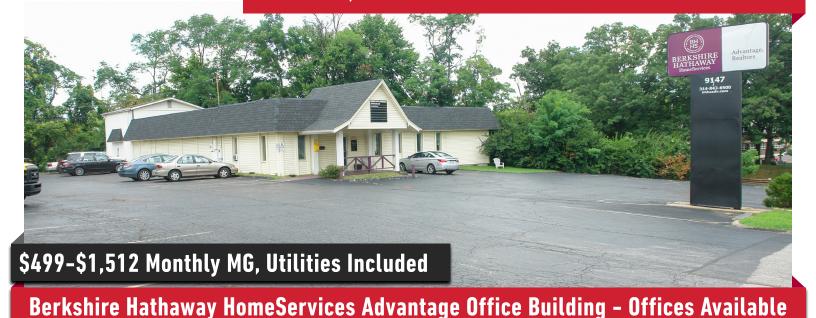

### **464 SF & 1,512 SF AFFORDABLE OFFICES AVAILABLE FOR LEASE**

Great opportunity to lease an affordable office in a unique "neighborhood" office community in The Berkshire Hathaway HomeServices Advantage Professional Building. Currently, there are two-office suites available, 464-1512 SF. The office suites priced from \$499-\$1,512 per month MG including all expenses except phone and internet. The Berkshire Hathaway HomeServices Advantage Professional Building provides a great groundfloor opportunity to establish your business on Watson Rd before the revitalization of "Crestwood" is complete and benefit from the exposure of being located with a premier residential real estate office. This office space is ideal for a large variety of professional users including, accountants, attorneys, insurance agents, surveyors, architects, computer and programmers, sales and manufacture representatives and many more.

## **464 SF & 1,512 SF AFFORDABLE OFFICES AVAILABLE FOR LEASE**

Great South County Location, located on Historic Rt 66 in the City of Crestwood just east of the soon to be developed The Crest, A 104 Million Dollar mixeduse development of shops, restaurants, a multi-screen movie theater, social spaces, offices, retail, loft units and senior living. The redevelopment of Crestwood Plaza makes this property a very attractive location for a nominal price. The available office space located in the Berkshire Hathaway HomeServices Advantage office building, one of the most successful residential real estate agencies in St. Louis, providing great synergy for complementary businesses.