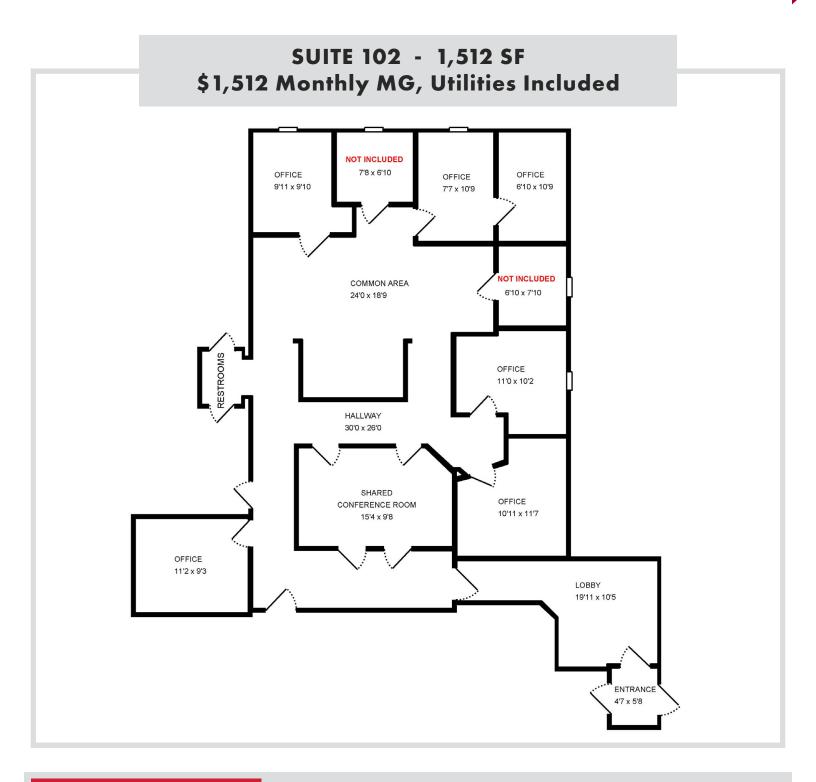

retail, loft units and senior living. The redevelopment of Crestwood Plaza makes this property a very attractive location for a nominal price. The available office space located in the Berkshire Hathaway HomeServices Advantage office building, one of the most successful residential real estate agencies in St. Louis, providing great synergy for complementary businesses.



#### For more information, please contact:

### HAL HANSTEIN



Office: (636) 225-0385





# 464 SF & 1,512 SF AFFORDABLE OFFICES AVAILABLE FOR LEASE

#### **PHOTOS**











For more information, please contact:

#### HAL HANSTEIN

Mobile: (314) 607-2928

Office: (636) 225-0385 E-mail: Hal@cardinalrealtygroup.com

Website: www.cardinalrealtygroup.com





## 464 SF & 1,512 SF AFFORDABLE OFFICES AVAILABLE FOR LEASE





### For more information, please contact:

### HAL HANSTEIN

Mobile: (314) 607-2928

Office: (636) 225-0385





## 464 SF & 1,512 SF AFFORDABLE OFFICES AVAILABLE FOR LEASE

## SUITE 201 - 464 SF \$499 Monthly MG, Utilities





For more information, please contact:



#### HAL HANSTEIN

Mobile: (314) 607-2928

Office: (636) 225-0385