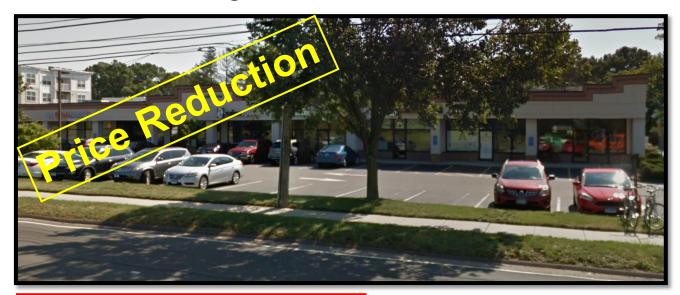

# 510 Washington Avenue, North Haven, CT

For Lease: \$12 / SF NNN

1,760 SF, 1,100 SF or combined 2,860 SF Space Medical / Office / Retail / Fitness **Currently fit out for Fitness Excellent Visibility** 

- 2,860 SF Currently Fitness
- Great Medical, Office, Fitness or Retail
- Join Dialysis, Nephrologist & North **Haven Bike**
- Next to Quinnipiac Student Housing & Grad School
- Near new Amazon Distribution Warehouse
- Available Immediately!

#### Comments:

2 spaces (1,760 SF & 1,100 SF), or a combination of both 2,860 SF available for lease in Northside Plaza. Currently fit out for a Fitness tenant. Great Medical, Office or Retail space. Join Dialysis, Nephrologist and North Haven Bike. Next to Quinnipiac Student Housing and Graduate School Campus with Easy access to I-9I. Plenty of Parking. Excellent Visibility. Just down the street from the new Amazon Distribution Facility