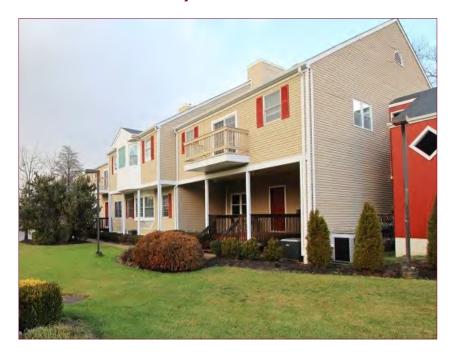

### **BUILDING FEATURES**

- Building Size ± 40,000 SF
- Located in highly visible office condo complex
- Ample open parking
- Close proximity to Routes 10, 24, 78 and 287
- Near Trader Joe's, Kings and CVS
- Public utilities
- 24 Hour access w/private entrances