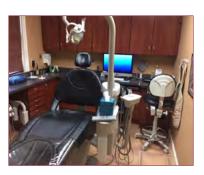

#### **AVAILABLE SPACE**

- ± 1,370 SF
- 4 Exam rooms w/sinks
- Reception w/large waiting room
- 1 Private office
- 2 Private bathrooms, 1 Shower
- Updated kitchenette
- Large lab area w/sink
- Storage unit included on lower level

**ASKING PRICE \$350,000** Dental equipment available separately\*

Contact Our Exclusive Agent: