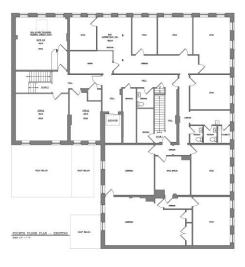

### **Available Floor Plans**

Suite 202 \* 973 SF

■ Floor 3 \* 6,066 SF

Floor 4 \* 5,652 SF