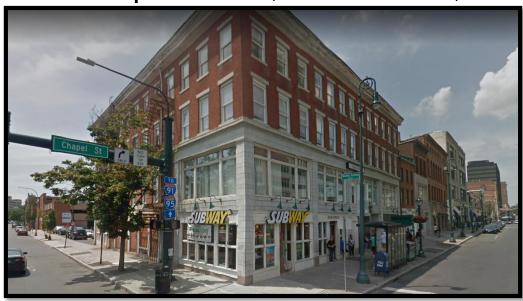

## 746 Chapel Street, New Haven, CT

#### 746 Chapel Street, New Haven CT

Comments: Office suites available in a fully updated historical building. 973 SF 2<sup>nd</sup> floor office suite, or entire floors of 6,066 SF (subdividible) are available at \$12.00/SF plus utilities. Elevator, flexible floor plans, skylights, spectacular views, off street parking, are just a few of many attractive features. Prime location; just steps away from State Street Train Station, Yale University, & an abundance of shops and restaurants. Easy access to I-91 & I-95.