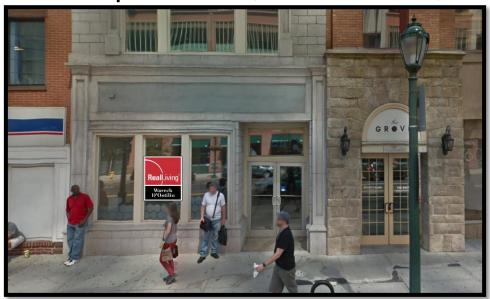

## AVAILABLE FOR LEASE 2,244 SF PRIME RETAIL SPACE

# 756 Chapel Street, New Haven, CT

For Lease: \$18/SF NNN

2,244 SF Ideal Retail Space **Across from Luxury Apt Building High Foot Traffic Location** 

- 2,244 SF Prime Retail Space
- Formerly a Cafe
- Direct Frontage on Chapel Street
- Prime Location just steps from Yale
- University & State St Train Station
- Across from Luxury Apt Building
- Easy Access to I-91 & I-95
- Ideal for Retail, Coffee Shop, or Deli
- Basement available (discounted) rent)

## 756 Chapel Street, New Haven CT

Comments: 2,244 SF Retail Space (formerly a café) available for lease with frontage on Chapel Street. Space is located across from a new luxury apartment building. For lease at \$18/SF NNN. Prime location; just steps away from State Street Train Station, Yale University, & an abundance of shops and restaurants. Access to I-91 & I-95.