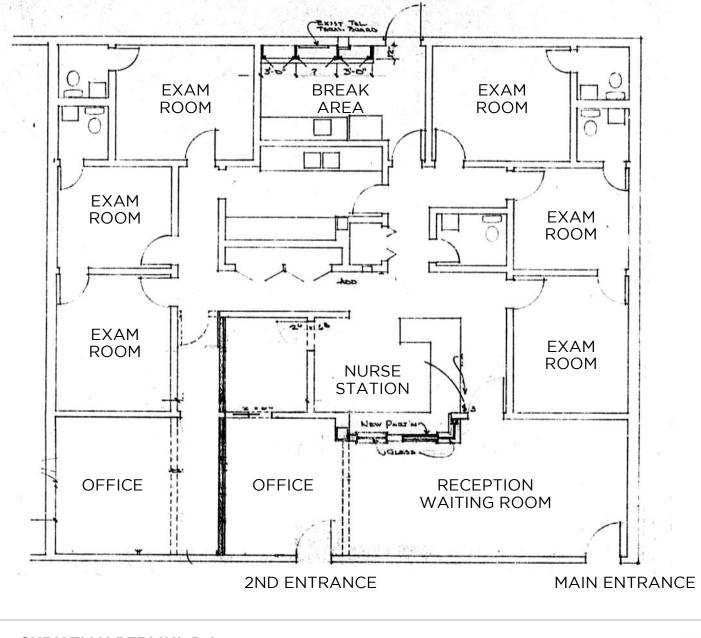

## FOR LEASE MEDICAL OFFICE +/- 2,712 SQFT

- Adjacent to Holy Cross Hospital
- Ground Floor Suite
- 6 Examination Rooms
- Reception Area
- 2 Executive Offices
- VCT Flooring