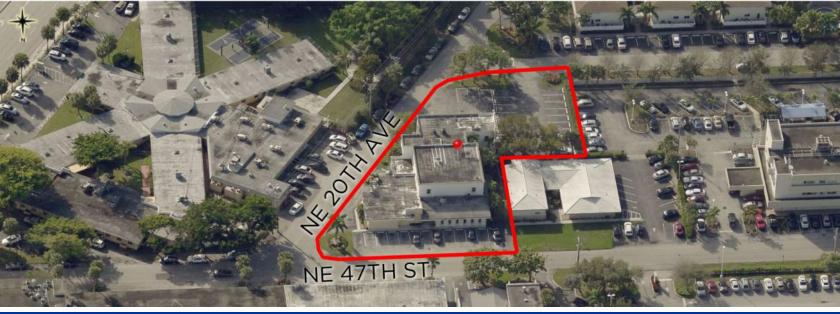

## FOR LEASE MEDICAL OFFICE +/- 2,712 SQFT

- Adjacent to Holy Cross Hospital
- Ground Floor Suite
- 6 Examination Rooms
- Reception Area
- 2 Executive Offices
- VCT Flooring

## IMMEDIATE OCCUPANCY

1960 NE 47th Street, Fort Lauderdale, FL 33308

LOCATION: East Commercial Blvd & N Federal Hwy

CHRISTIAN PERLINI, P.A. WWW.TRECFL.COM 954.444.8690 cperlini@icloud.com

CoStar POWER BROKER "AWARD Top Firm Ranked on sales & leasing transactions