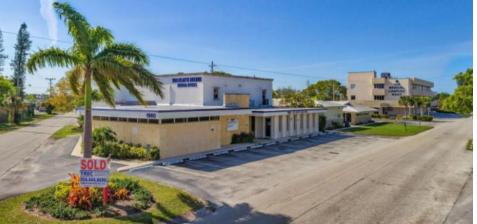

## FOR LEASE MEDICAL OFFICE +/- 2,712 SQFT

- Adjacent to Holy Cross Hospital
- Ground Floor Suite
- 6 Examination Rooms
- Reception Area
- 2 Executive Offices
- VCT Flooring

## IMMEDIATE OCCUPANCY

1960 NE 47th Street, Fort Lauderdale, FL 33308

LOCATION: East Commercial Blvd & N Federal Hwy

CHRISTIAN PERLINI, P.A. WWW.TRECFL.COM 954.444.8690 cperlini@icloud.com

CoStar POWER BROKER "AWARD Top Firm Ranked on sales & leasing transactions