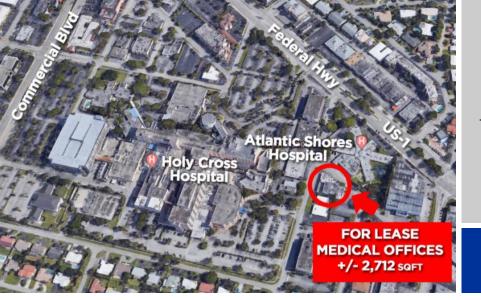

## FOR LEASE MEDICAL OFFICE +/- 2,712 SQFT

- Adjacent to Holy Cross Hospital
- Ground Floor Suite
- 6 Examination Rooms
- Reception Area
- 2 Executive Offices
- VCT Flooring

## AVERAGE DAILY TRAFFIC COUNT

- E Commercial Blvd 37,500 per day
- N Federal Hwy 45,500 per day

**THE ATLANTIC BUILDING** 1960 NE 47th Street, Fort Lauderdale, FL 33308

\$5,424 Monthly + ST \$18 NNN CAM/OPEX \$6 per SQFT

## IMMEDIATE OCCUPANCY

1960 NE 47th Street, Fort Lauderdale, FL 33308

LOCATION: East Commercial Blvd & N Federal Hwy

CHRISTIAN PERLINI, P.A. WWW.TRECFL.COM 954.444.8690 cperlini@icloud.com

CoStar POWER BROKER "AWARD Top Firm Ranked on sales & leasing transactions