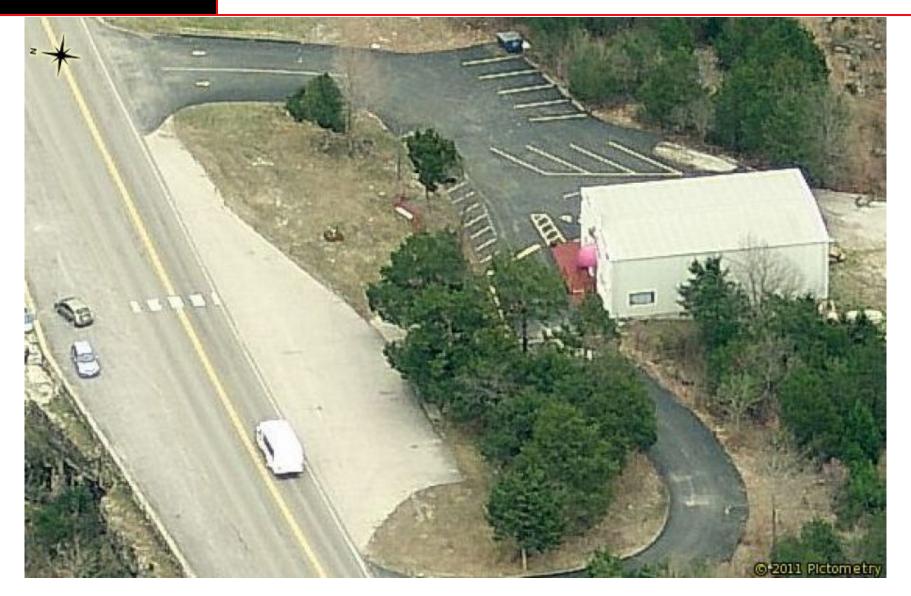

## SCOOPS ICE CREAM

7900 HWY 165, HOLLISTER, MISSOURI

#### PROPERTY OVERVIEW

Well equipped restaurant and ice cream store located across the highway from the area's highest traffic overlooks. Thousands of visitors each year have stopped to enjoy panoramic views of Table Rock Lake, the damn, lake Tanneycomo and a view of Branson that won't quit.

#### **PROPERTY HIGHLIGHTS**

- Partially equipped free standing restaurant and ice cream parlor
- Fast and Easy Entry To Opening
- High traffic location all season
- Good parking with outdoor patio