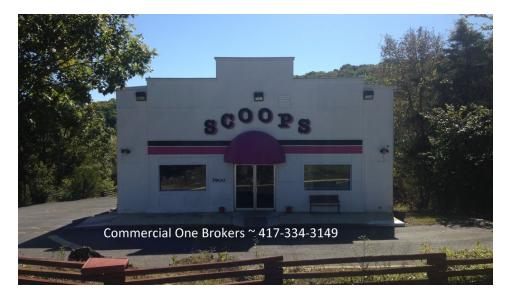

# SCOOPS ICE CREAM

7900 HWY 165, HOLLISTER, MISSOURI

#### PROPERTY OVERVIEW

Well equipped restaurant and ice cream store located across the highway from the area's highest traffic overlooks. Thousands of visitors each year have stopped to enjoy panoramic views of Table Rock Lake, the damn, lake Tanneycomo and a view of Branson that won't quit.

#### **PROPERTY HIGHLIGHTS**

- Partially equipped free standing restaurant and ice cream parlor
- Fast and Easy Entry To Opening
- High traffic location all season
- Good parking with outdoor patio