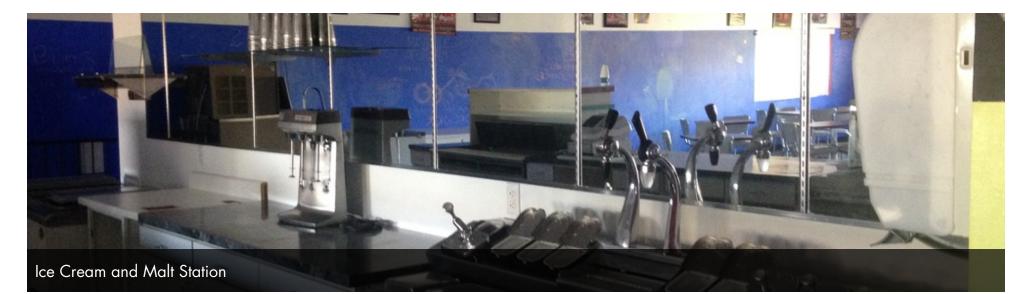

#### PROPERTY OVERVIEW

Well equipped restaurant and ice cream store located across the highway from the area's highest traffic overlooks. Thousands of visitors each year have stopped to enjoy panoramic views of Table Rock Lake, the damn, lake Tanneycomo and a view of Branson that won't quit.

#### **PROPERTY HIGHLIGHTS**

- Partially equipped free standing restaurant and ice cream parlor
- Fast and Easy Entry To Opening
- High traffic location all season
- Good parking with outdoor patio