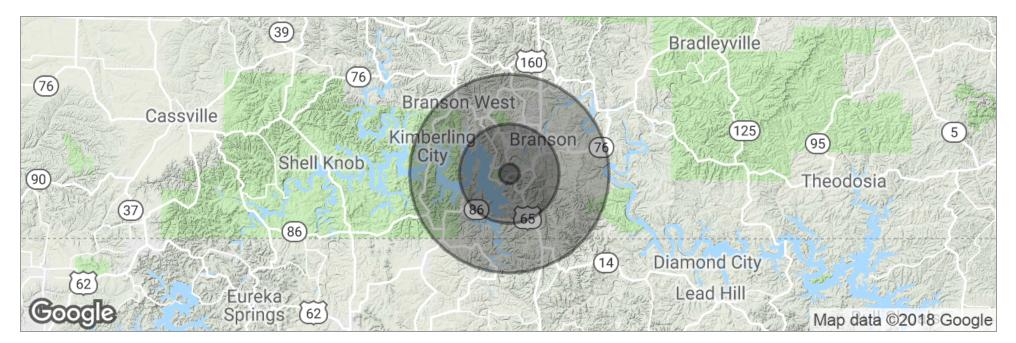

## SCOOPS ICE CREAM

7900 HWY 165, HOLLISTER, MISSOURI

|                     | 1 Mile    | 5 Miles   | 10 Miles  |
|---------------------|-----------|-----------|-----------|
| Total Population    | 1,063     | 19,481    | 47,738    |
| Population Density  | 338       | 248       | 152       |
| Median Age          | 38.9      | 41.1      | 41.5      |
| Median Age (Male)   | 35.7      | 37.5      | 38.9      |
| Median Age (Female) | 40.6      | 43.1      | 43.1      |
| Total Households    | 424       | 8,103     | 19,664    |
| # of Persons Per HH | 2.5       | 2.4       | 2.4       |
| Average HH Income   | \$57,480  | \$55,991  | \$57,561  |
| Average House Value | \$210,476 | \$211,978 | \$211,515 |