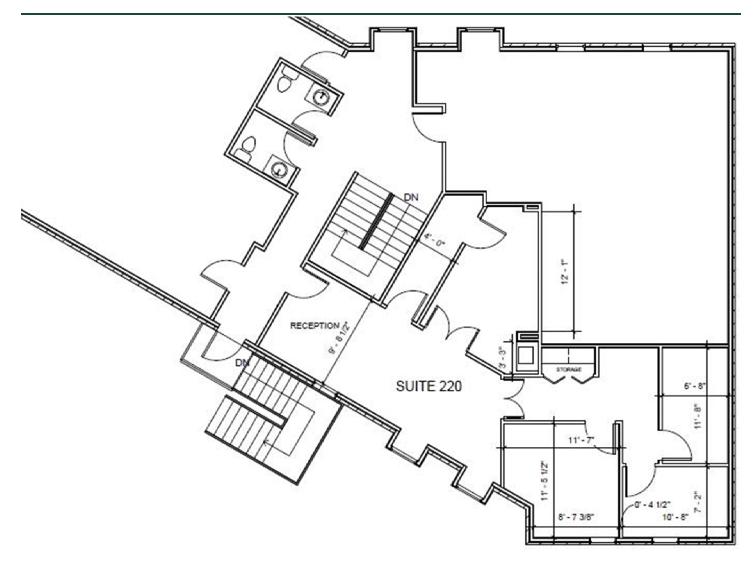

# EATON CENTRE 8115 OLD DOMINION DRIVE, MCLEAN, VIRGINIA

SUITE 220 - 1,015 RENTABLE SQUARE FEET

For More Information Please Contact:

Sharon M. Oliver 703.448.9400 Ext. 202 Sharon@meanyoliver.com Martin P. Griffin 703.448.9400 Ext. 203 Martin@meanyoliver.com