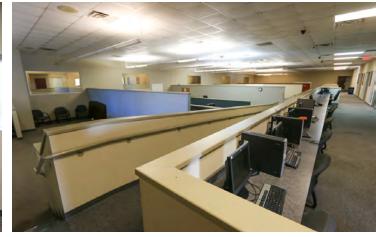

### PROPERTY HIGHLIGHTS

- 12,578 SF custom built call center
- Offered for lease at \$9.75/SF NNN
- High quality build out
- Bullpen area for over 100 operators
- 4 executive offices
- 7 private offices
- Executive lounge
- Employee break room
- 110 parking spaces

### **PHOTOS**