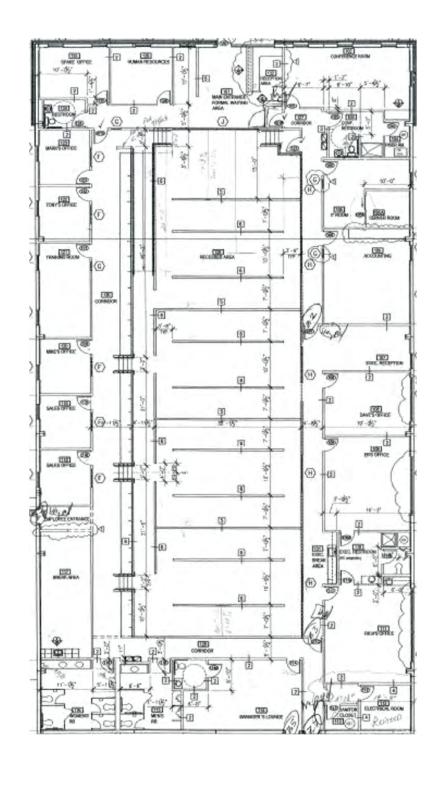

### **FLOOR PLAN**

### PROPERTY HIGHLIGHTS

- 12,578 SF custom built call center
- Offered for lease at \$9.75/SF NNN
- High quality build out
- Bullpen area for over 100 operators
- 4 executive offices
- 7 private offices
- Executive lounge
- Employee break room
- 110 parking spaces