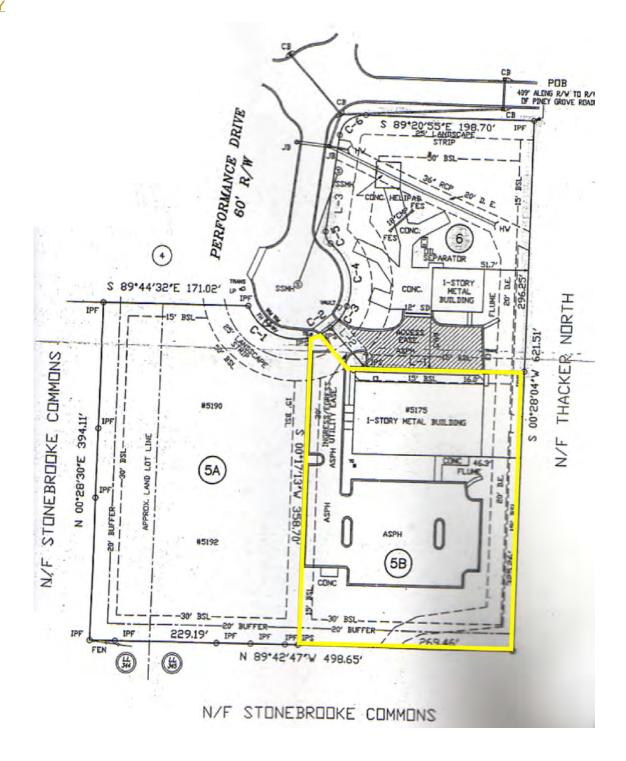

ur business in a safe, convenient community with easy access to the main highway.

Office and flex properties are in demand in Forsyth County. Conveniently located close to GA Hwy 400 and just 30 minutes from the Perimeter, there are no similar properties in this size and price range in Forsyth County. A commercial helipad with hangar is adjacent to the property (also owned by Seller) and is available for sale or lease as well. This is a truly unique opportunity for any business or investor.







## CUSTOM BUILT CALL CENTER | 12,578 SF

5175 PERFORMANCE DRIVE CUMMING, GA 30040

### **PHOTOS**















# CUSTOM BUILT CALL CENTER | 12,578 SF 5175 PERFORMANCE DRIVE CUMMING, GA 30040





## CUSTOM BUILT CALL CENTER | 12,578 SF 5175 PERFORMANCE DRIVE CUMMING, GA 30040

### **SURVEY**





## CUSTOM BUILT CALL CENTER | 12,578 SF 5175 PERFORMANCE DRIVE

CUMMING, GA 30040

### **FLOOR PLAN**