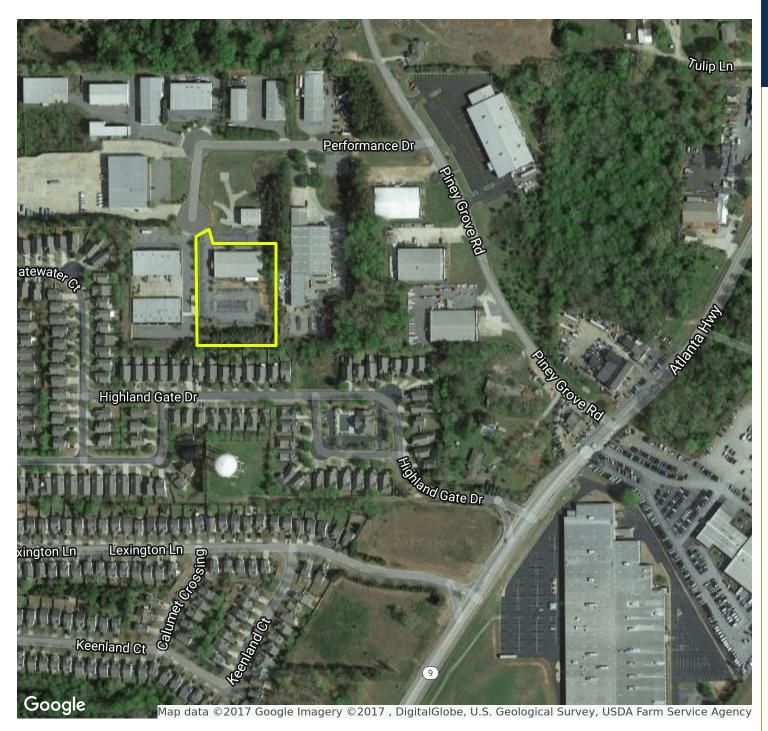

#### LOCATION OVERVIEW

Only 5 minutes from GA Hwy 400 at Exit 13, in one of the best school districts in Georgia, this is an excellent opportunity to locate your business in a safe, convenient community with easy access to the main highway.

Office and flex properties are in demand in Forsyth County. Conveniently located close to GA Hwy 400 and just 30 minutes from the Perimeter, there are no similar properties in this size and price range in Forsyth County. A commercial helipad with hangar is adjacent to the property (also owned by Seller) and is available for sale or lease as well. This is a truly unique opportunity for any business or investor.