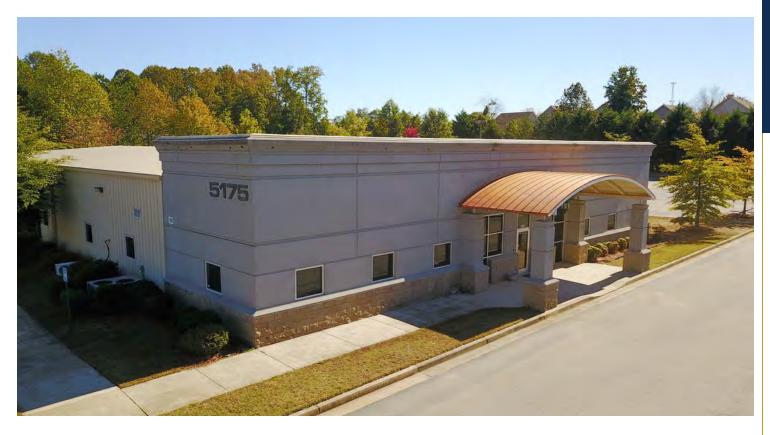

## CUSTOM BUILT CALL CENTER | 12,578 SF

## 5175 PERFORMANCE DRIVE

CUMMING, GA 30040

### PROPERTY HIGHLIGHTS

- 12,578 SF custom built call center
- Offered for lease at \$9.75/SF NNN
- High quality build out
- Bullpen area for over 100 operators
- 4 executive offices
- 7 private offices
- Executive lounge
- Employee break room
- 110 parking spaces