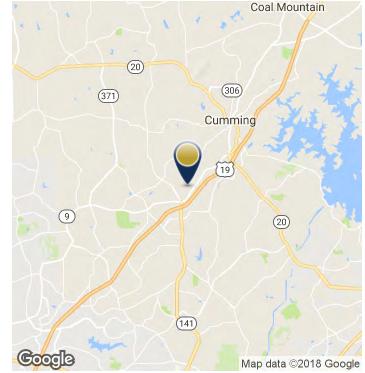

#### LOCATION OVERVIEW

Only 5 minutes from GA Hwy 400 at Exit 13, in one of the best school districts in Georgia, this is an excellent opportunity to locate your business in a safe, convenient community with easy access to the main highway.

Office and flex properties are in demand in Forsyth County. Conveniently located close to GA Hwy 400 and just 30 minutes from the Perimeter, there are no similar properties in this size and price range in Forsyth County. A commercial helipad with hangar is adjacent to the property (also owned by Seller) and is available for sale or lease as well. This is a truly unique opportunity for any business or investor.