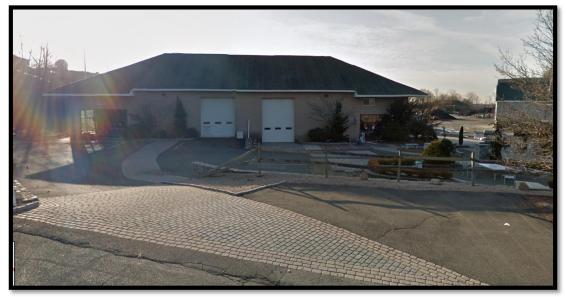

### AVAILABLE FOR LEASE 1,500 SF WAREHOUSE UNIT

## Lease: \$1,500/Month NNN

1,500 SF Warehouse Large Overhead Door Great for Landscaper, Hobbyist, or Storage

1,500 SF warehouse space
Large overhead door
18' high ceilings
Signage on Route 1
Some outdoor parking

## 206 Boston Post Road, Orange CT

<u>Comments:</u> 1,500 SF with 18 ft high ceilings. Large overhead door and some parking available. Central location on Route 1 with easy access to I-95. Available for lease at \$1,500/Month NNN. Great for landscaper, hobbyist, and storage.