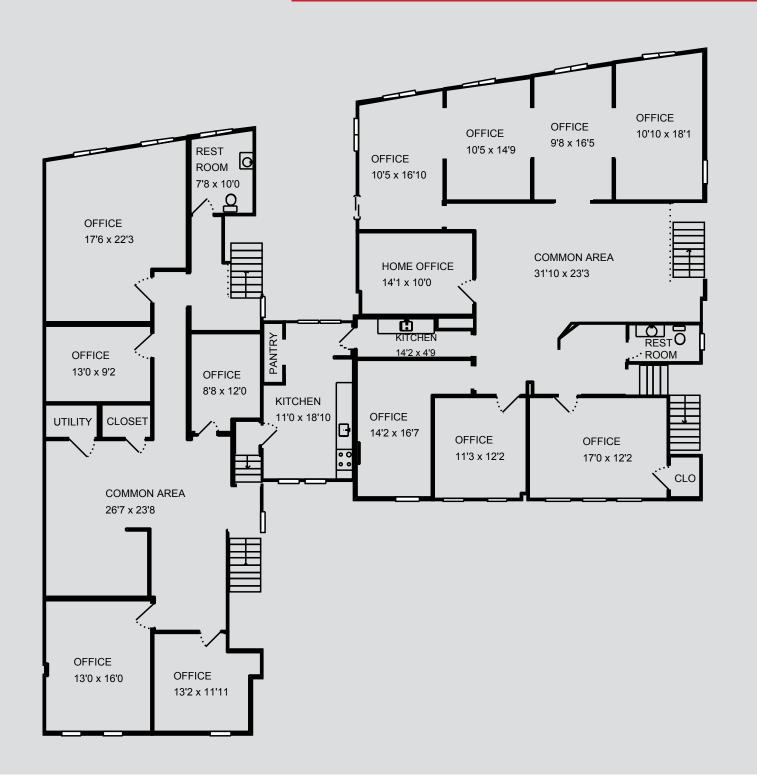

7310 Manchester Road MAPLEWOOD, MO 63143

**2,280—4,037 SF +/- AVAILABLE FOR LEASE** 

# 7310 Manchester Road

MAPLEWOOD, MO 63143 2,280—4,037 SF +/- AVAILABLE FOR LEASE

# **2,280—4,037 SF +/- AVAILABLE FOR LEASE**

For more information, please contact:

Mobile: (516) 428-2286 Office: (516) 228-3505

E-mail: Hal@cardinalrealtygroup.com Website: www.cardinalrealtygroup.com