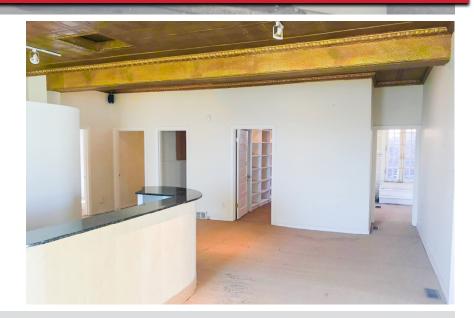

## **PROPERTY HIGHLIGHTS:**

- Adjacent to abundant FREE public parking
- Located in Downtown Maplewood
- Walking distance to restaurants and retail
- Ideal for creative office
- 2280-4823 SF Available
- Some Tin Ceilings and Crown-Molding
- Many street festivals throughout the year attract thousands of guests and customers