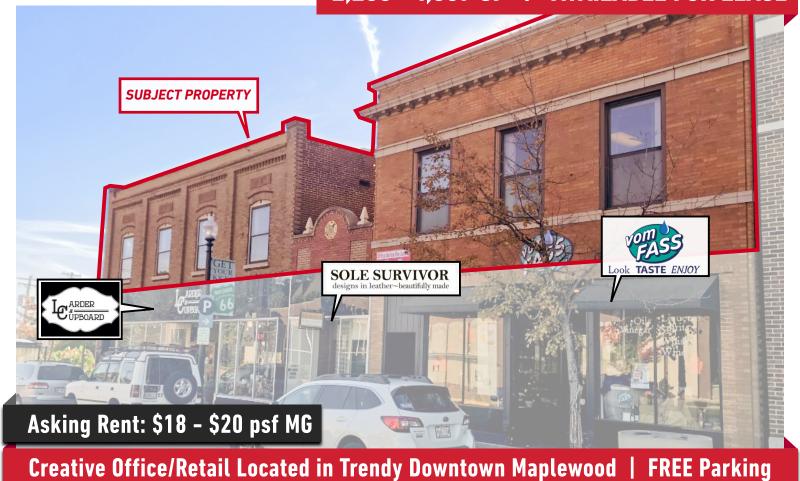

7310 Manchester Road MAPLEWOOD, MO 63143

**2,280—4,037 SF +/- AVAILABLE FOR LEASE** 

## **PROPERTY HIGHLIGHTS:**

- Adjacent to abundant FREE public parking
- Located in Downtown Maplewood
- Walking distance to restaurants and retail
- Ideal for creative office
- 2280-4823 SF Available
- Some Tin Ceilings and Crown-Molding
- Many street festivals throughout the year attract thousands of guests and customers

# 7310 Manchester Road

MAPLEWOOD, MO 63143 2,280—4,037 SF +/- AVAILABLE FOR LEASE