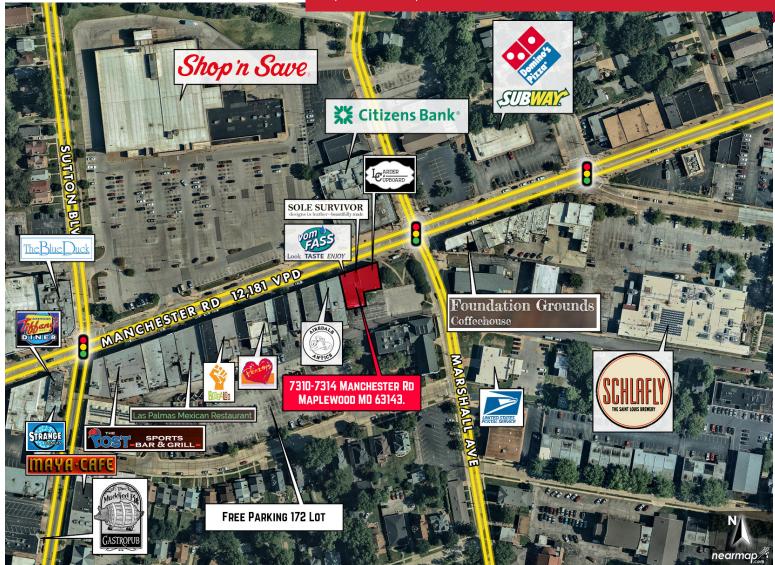

## **PROPERTY HIGHLIGHTS:**

- Adjacent to abundant FREE public parking
- Located in Downtown Maplewood
- Walking distance to restaurants and retail
- Ideal for creative office
- 2280-4823 SF Available
- Some Tin Ceilings and Crown-Molding
- Many street festivals throughout the year attract thousands of guests and customers