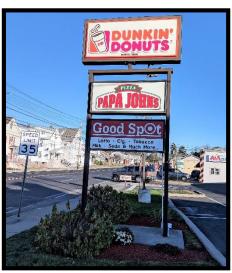

## **FOR LEASE** RESTAURANT/RETAIL SPACE

23 Hemingway Avenue, East Haven, CT

Lease: \$2,500/month NNN

**Available For Lease** 2,084 SF Restaurant/Retail **High Traffic Location** 

- 2,084 +/- Sq. Ft.
- 21,900 CPD
- **Excellent signage**
- **Across from Rite-Aid**
- **Adjacent to Dunkin Donuts**
- **Great Visibility**

## 23 Hemingway Avenue, East Haven, CT

Comments: 2,084 SF restaurant or retail space with pylon signage. Available for lease at \$2,500/Month NNN. Plenty of parking and great visibility from the street. Dunkin Donuts is a great neighbor.