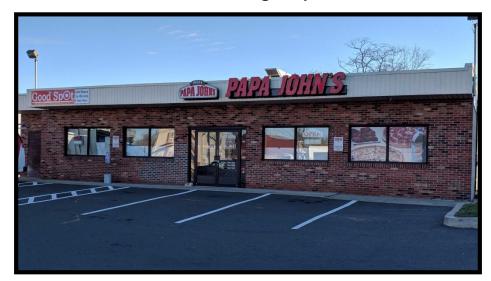

## **FOR LEASE** RESTAURANT/RETAIL SPACE

23 Hemingway Avenue, East Haven, CT

Lease: \$2,500/month NNN

**Available For Lease** 2,084 SF Restaurant/Retail **High Traffic Location** 

- 2,084 +/- Sq. Ft.
- 21,900 CPD
- **Excellent signage**
- **Across from Rite-Aid**
- **Adjacent to Dunkin Donuts**
- **Great Visibility**

## 23 Hemingway Avenue, East Haven, CT

Comments: 2,084 SF restaurant or retail space with pylon signage. Available for lease at \$2,500/Month NNN. Plenty of parking and great visibility from the street. Dunkin Donuts is a great neighbor.