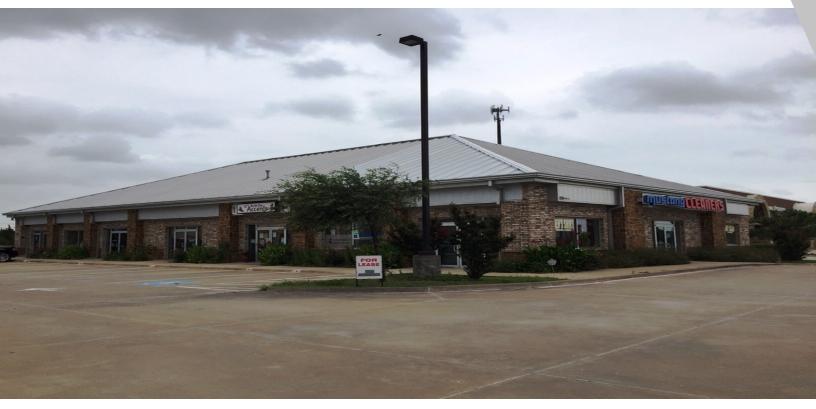

## **GRAND PLAZA**

126 E Highway 80, Forney, TX 75126

| AVAILABLE SF:  | 1,450 SF                          |
|----------------|-----------------------------------|
| LEASE RATE:    | \$1,941 Per Month (NNN)           |
| BUILDING SIZE: | 7,200 SF                          |
| YEAR BUILT:    | 2008                              |
| ZONING:        | Commercial                        |
| MARKET:        | East Of Dallas, Rockwall, Kaufman |

### **PROPERTY OVERVIEW**

Bring our business to Forney to this 1450 SF for with 3 offices, Cat 5 wiring, carpet, lobby and reception area. Plenty of parking. \$16.00 plus \$3.00 NNN. Suite 102 - 1450 SF.

### **PROPERTY FEATURES**

- Lobby/Showroom
- 3 Offices
- Restroom
- Plenty of Parking
- Signage

**KW COMMERCIAL** 2701 Sunset Ridge Rockwall, TX 75032