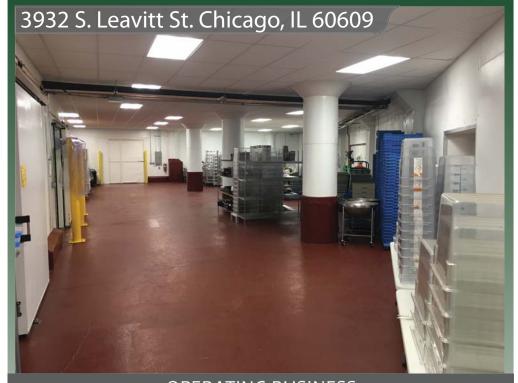

| 3932 S. Leavitt St. Chicago, | IL 60609 |
|------------------------------|----------|
|------------------------------|----------|

| Size (Approx.) | 8,200 SF          |
|----------------|-------------------|
| Rental Rate    | \$9,500 per Month |
| Rental Type    | Modified Gross    |
| Lease Term     | 1-5 Years         |

## **Property Description**

Longstanding food production space in McKinley Park neighborhood of Chicago. First floor is a private dedicated kitchen space (8,200 SF) including walk-in cooler and freezer, blast chiller, refrigerated loading dock space (with freight height doors and levelers), black iron/hood, and dishwashing room. Also available for purchase are other kitchen equipment, work tables and speed racks. Second floor office, use of conference room and storage.