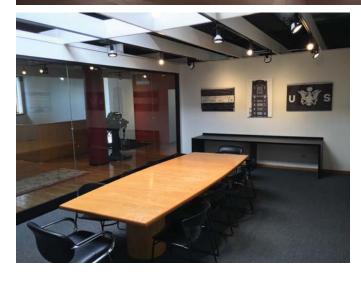

## **Property Description**

Longstanding food production space in McKinley Park neighborhood of Chicago. First floor is a private dedicated kitchen space (8,200 SF) including walk-in cooler and freezer, blast chiller, refrigerated loading dock space (with freight height doors and levelers), black iron/hood, and dishwashing room. Also available for purchase are other kitchen equipment, work tables and speed racks. Second floor office, use of conference room and storage.

# **LISTING INFO**

| A - 1/ \ D                     | DIR I I DI OLI I                                        |  |  |
|--------------------------------|---------------------------------------------------------|--|--|
| Agent(s) Responsible           | Bob Borchardt - Bob@kudangroup.com                      |  |  |
| Transaction Type               | Lease Only                                              |  |  |
| Type of Property               | Industrial - Shared Commercial Kitchen                  |  |  |
|                                | Property Data                                           |  |  |
| Business Name                  | Spark Shared Kitchen                                    |  |  |
| Address                        | 3932 S. Leavitt St.                                     |  |  |
| City, Zip Code                 | Chicago, IL. 60609                                      |  |  |
| Area                           | McKinley Park                                           |  |  |
| County                         | Cook                                                    |  |  |
| Rental Rate                    | \$9,500 per Month                                       |  |  |
| Lease Type                     | Modified Gross                                          |  |  |
| Lease Term                     | 1-5 years                                               |  |  |
| Yearly Adjustment              | 3%                                                      |  |  |
| Security Deposit               | 2 months                                                |  |  |
| Taxes                          | 27% of tax increase                                     |  |  |
| Stories                        | One                                                     |  |  |
| Size                           | 8,200 SF                                                |  |  |
| Parking                        | Secured and Street                                      |  |  |
| Zoning                         | M2-3                                                    |  |  |
| Licenses                       | Shared Kitchen                                          |  |  |
| A/C & Heat                     | No AC/Yes Heat                                          |  |  |
|                                | Tenant pays share of utilities.                         |  |  |
| Ceiling Heights                | 13 ft                                                   |  |  |
| Ward & Alderman                | 12th Ward - George A. Cardenas                          |  |  |
| Nearby Businesses              | New Star Lighting, Paul D Metal Products, Iron          |  |  |
|                                | Mountain, Good Earth Catering, R&B Powder               |  |  |
|                                | Coating, Horizon Science Academy                        |  |  |
| Property Description           | Longstanding food production space in McKinkley         |  |  |
|                                | Park neighborhood. First floor is a private dedicated   |  |  |
|                                | kitchen space (8,200 SF) including walk-in cooler and   |  |  |
|                                | freezer, blast chiller, refrigerated loading dock space |  |  |
|                                | (with freight height doors and levelers), black         |  |  |
|                                | iron/hood, and dish washing room. Also available for    |  |  |
|                                | purchase are other kitchen equipment, work tables,      |  |  |
|                                | and speed racks. Second floor office, use of            |  |  |
|                                | conference room and storage.                            |  |  |
| Cross Streets                  | W. Pershing Rd. & S. Leavitt St.                        |  |  |
|                                | Business Data                                           |  |  |
| Is the business currently      | Yes. Operating business. Do not disturb management      |  |  |
| operating?                     | or employees.                                           |  |  |
| Business Name                  | Spark Shared Kitchen                                    |  |  |
| Year Established               | 2010 - 7 Years of Operation                             |  |  |
| Hours of Operation             | 24 hours                                                |  |  |
|                                |                                                         |  |  |
| FF&E included in price? Value? | Coolers and freezers included/other equipment for sale. |  |  |