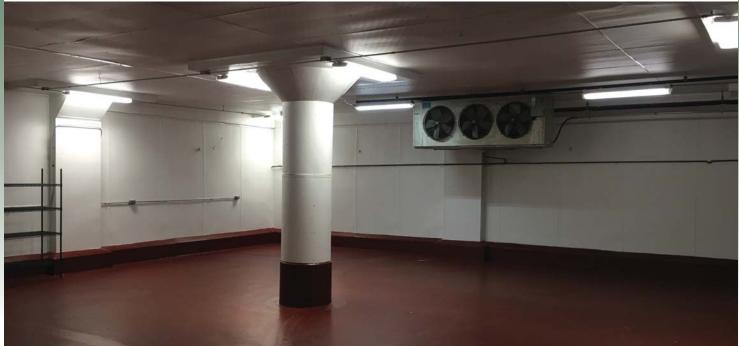

## **Property Description**

Longstanding food production space in McKinley Park neighborhood of Chicago. First floor is a private dedicated kitchen space (8,200 SF) including walk-in cooler and freezer, blast chiller, refrigerated loading dock space (with freight height doors and levelers), black iron/hood, and dishwashing room. Also available for purchase are other kitchen equipment, work tables and speed racks. Second floor office, use of conference room and storage.

# **LISTING INFO**

| A - 1/ \ D                     | DIR I I DI OLI I                                        |  |  |
|--------------------------------|---------------------------------------------------------|--|--|
| Agent(s) Responsible           | Bob Borchardt - Bob@kudangroup.com                      |  |  |
| Transaction Type               | Lease Only                                              |  |  |
| Type of Property               | Industrial - Shared Commercial Kitchen                  |  |  |
|                                | Property Data                                           |  |  |
| Business Name                  | Spark Shared Kitchen                                    |  |  |
| Address                        | 3932 S. Leavitt St.                                     |  |  |
| City, Zip Code                 | Chicago, IL. 60609                                      |  |  |
| Area                           | McKinley Park                                           |  |  |
| County                         | Cook                                                    |  |  |
| Rental Rate                    | \$9,500 per Month                                       |  |  |
| Lease Type                     | Modified Gross                                          |  |  |
| Lease Term                     | 1-5 years                                               |  |  |
| Yearly Adjustment              | 3%                                                      |  |  |
| Security Deposit               | 2 months                                                |  |  |
| Taxes                          | 27% of tax increase                                     |  |  |
| Stories                        | One                                                     |  |  |
| Size                           | 8,200 SF                                                |  |  |
| Parking                        | Secured and Street                                      |  |  |
| Zoning                         | M2-3                                                    |  |  |
| Licenses                       | Shared Kitchen                                          |  |  |
| A/C & Heat                     | No AC/Yes Heat                                          |  |  |
|                                | Tenant pays share of utilities.                         |  |  |
| Ceiling Heights                | 13 ft                                                   |  |  |
| Ward & Alderman                | 12th Ward - George A. Cardenas                          |  |  |
| Nearby Businesses              | New Star Lighting, Paul D Metal Products, Iron          |  |  |
|                                | Mountain, Good Earth Catering, R&B Powder               |  |  |
|                                | Coating, Horizon Science Academy                        |  |  |
| Property Description           | Longstanding food production space in McKinkley         |  |  |
|                                | Park neighborhood. First floor is a private dedicated   |  |  |
|                                | kitchen space (8,200 SF) including walk-in cooler and   |  |  |
|                                | freezer, blast chiller, refrigerated loading dock space |  |  |
|                                | (with freight height doors and levelers), black         |  |  |
|                                | iron/hood, and dish washing room. Also available for    |  |  |
|                                | purchase are other kitchen equipment, work tables,      |  |  |
|                                | and speed racks. Second floor office, use of            |  |  |
|                                | conference room and storage.                            |  |  |
| Cross Streets                  | W. Pershing Rd. & S. Leavitt St.                        |  |  |
|                                | Business Data                                           |  |  |
| Is the business currently      | Yes. Operating business. Do not disturb management      |  |  |
| operating?                     | or employees.                                           |  |  |
| Business Name                  | Spark Shared Kitchen                                    |  |  |
| Year Established               | 2010 - 7 Years of Operation                             |  |  |
| Hours of Operation             | 24 hours                                                |  |  |
|                                |                                                         |  |  |
| FF&E included in price? Value? | Coolers and freezers included/other equipment for sale. |  |  |