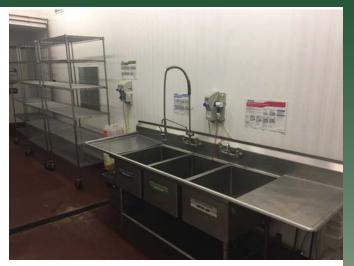

## **Property Description**

Longstanding food production space in McKinley Park neighborhood of Chicago. First floor is a private dedicated kitchen space (8,200 SF) including walk-in cooler and freezer, blast chiller, refrigerated loading dock space (with freight height doors and levelers), black iron/hood, and dishwashing room. Also available for purchase are other kitchen equipment, work tables and speed racks. Second floor office, use of conference room and storage.

# **LISTING INFO**

| A - 1/ \ D                     | DIR I I DI OLI I                                        |  |  |
|--------------------------------|---------------------------------------------------------|--|--|
| Agent(s) Responsible           | Bob Borchardt - Bob@kudangroup.com                      |  |  |
| Transaction Type               | Lease Only                                              |  |  |
| Type of Property               | Industrial - Shared Commercial Kitchen                  |  |  |
|                                | Property Data                                           |  |  |
| Business Name                  | Spark Shared Kitchen                                    |  |  |
| Address                        | 3932 S. Leavitt St.                                     |  |  |
| City, Zip Code                 | Chicago, IL. 60609                                      |  |  |
| Area                           | McKinley Park                                           |  |  |
| County                         | Cook                                                    |  |  |
| Rental Rate                    | \$9,500 per Month                                       |  |  |
| Lease Type                     | Modified Gross                                          |  |  |
| Lease Term                     | 1-5 years                                               |  |  |
| Yearly Adjustment              | 3%                                                      |  |  |
| Security Deposit               | 2 months                                                |  |  |
| Taxes                          | 27% of tax increase                                     |  |  |
| Stories                        | One                                                     |  |  |
| Size                           | 8,200 SF                                                |  |  |
| Parking                        | Secured and Street                                      |  |  |
| Zoning                         | M2-3                                                    |  |  |
| Licenses                       | Shared Kitchen                                          |  |  |
| A/C & Heat                     | No AC/Yes Heat                                          |  |  |
|                                | Tenant pays share of utilities.                         |  |  |
| Ceiling Heights                | 13 ft                                                   |  |  |
| Ward & Alderman                | 12th Ward - George A. Cardenas                          |  |  |
| Nearby Businesses              | New Star Lighting, Paul D Metal Products, Iron          |  |  |
|                                | Mountain, Good Earth Catering, R&B Powder               |  |  |
|                                | Coating, Horizon Science Academy                        |  |  |
| Property Description           | Longstanding food production space in McKinkley         |  |  |
|                                | Park neighborhood. First floor is a private dedicated   |  |  |
|                                | kitchen space (8,200 SF) including walk-in cooler and   |  |  |
|                                | freezer, blast chiller, refrigerated loading dock space |  |  |
|                                | (with freight height doors and levelers), black         |  |  |
|                                | iron/hood, and dish washing room. Also available for    |  |  |
|                                | purchase are other kitchen equipment, work tables,      |  |  |
|                                | and speed racks. Second floor office, use of            |  |  |
|                                | conference room and storage.                            |  |  |
| Cross Streets                  | W. Pershing Rd. & S. Leavitt St.                        |  |  |
|                                | Business Data                                           |  |  |
| Is the business currently      | Yes. Operating business. Do not disturb management      |  |  |
| operating?                     | or employees.                                           |  |  |
| Business Name                  | Spark Shared Kitchen                                    |  |  |
| Year Established               | 2010 - 7 Years of Operation                             |  |  |
| Hours of Operation             | 24 hours                                                |  |  |
|                                |                                                         |  |  |
| FF&E included in price? Value? | Coolers and freezers included/other equipment for sale. |  |  |