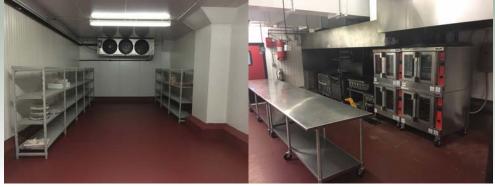

## **Property Description**

Longstanding food production space in McKinley Park neighborhood of Chicago. First floor is a private dedicated kitchen space (8,200 SF) including walk-in cooler and freezer, blast chiller, refrigerated loading dock space (with freight height doors and levelers), black iron/hood, and dishwashing room. Also available for purchase are other kitchen equipment, work tables and speed racks. Second floor office, use of conference room and storage.