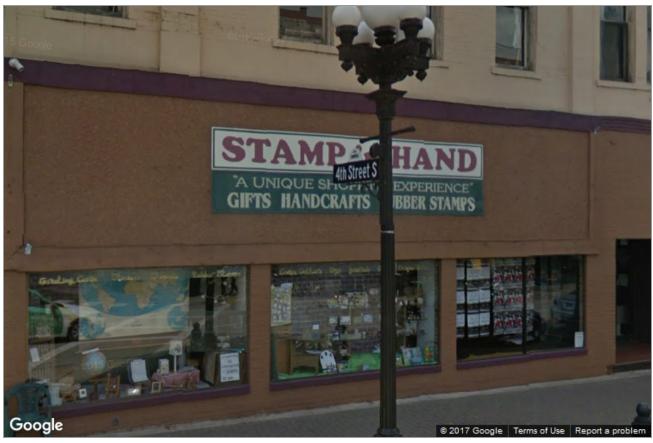

# 330 Pearl St, La Crosse, WI 54601

Prepared for Steve Harm

Property Report for 330 Pearl St

Presented by

## 330 Pearl St, La Crosse, WI 54601

• Public Record

| Property<br>Facts        | Public Facts                                               | Listing<br>Facts | Refinements |
|--------------------------|------------------------------------------------------------|------------------|-------------|
| Property Type            | Retail                                                     | _                | _           |
| Property Subtype         | Retail Stores ( Personal Services,<br>Photography, Travel) | _                | Offices     |
| Number of<br>Buildings   | -                                                          | -                | 1           |
| Number of Stories        | 2                                                          | <b>–</b>         | 3           |
| Building Area (sq<br>ft) | 9,204                                                      | _                | -           |
| Lot Size                 | 4,792 sq ft                                                | _                | _           |
| Lot Dimensions           | 4792 SF                                                    | <b>–</b>         | _           |
| Year Built               | 1888                                                       | <b>–</b>         | _           |
| Heating                  | Space/Suspended                                            | <b>–</b>         | _           |
| Exterior Walls           | Brick                                                      | <b>–</b>         | _           |